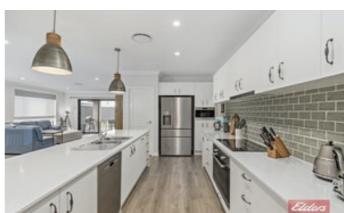

### SOLD SOLD SOLD!

Situated in Thirlmere's premier residential estate, this superb four bedroom plus ensuite Oakworth Home has all the improvements so just sit down, relax and enjoy! Internal features include generous entrance hall. Very spacious main bedroom with two walk in robes and ensuite. Deluxe media room. Classy plantation shutters and zebra blinds. Chic main bathroom with extra large bath, dual vanity and separate shower. Bedrooms two, three and four are situated at one end of the home and there is a spacious kids retreat/study in this area. Walk in robe to bedroom two and built-ins/ceiling fans to all bedrooms. Large linen. Stylish kitchen with stone bench tops, island bench, dual sink and large walk-in pantry. Water plumbed to fridge. Ducted "Actron" air conditioning. Natural gas hot water, heating and barbecue points. The open plan family and meals area flows beautifully through to the Alfresco area. Outdoors is a glorious sunny level grassed playing yard, complemented by the superb 4 x 7 metre "Bombora" salt water in ground pool with lighting and separate poolside entertaining. 6.6 Kilowatt solar system. Large rain water tank. Total floor space area 297m2 approx. All this on a superb block and low traffic street, just a short stroll to town centre. An exciting and rare opportunity to buy such a young and complete family entertainer!