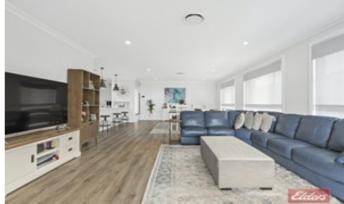

### SOLD SOLD SOLD!

Situated in Thirlmere's premier residential estate, this superb four bedroom plus ensuite Oakworth Home has all the improvements so just sit down, relax and enjoy! Internal features include generous entrance hall. Very spacious main bedroom with two walk in robes and ensuite. Deluxe media room. Classy plantation shutters and zebra blinds. Chic main bathroom with extra large bath, dual vanity and separate shower. Bedrooms two, three and four are situated at one end of the home and there is a spacious kids retreat/study in this area. Walk in robe to bedroom two and built-ins/ceiling fans to all bedrooms. Large linen. Stylish kitchen with stone bench tops, island bench, dual sink and large walk-in pantry. Water plumbed to fridge. Ducted "Actron" air conditioning. Natural gas hot water, heating and barbecue points. The open plan family and meals area flows beautifully through to the Alfresco area. Outdoors is a glorious sunny level grassed playing yard, complemented by the superb 4 x 7 metre "Bombora" salt water in ground pool with lighting and separate poolside entertaining. 6.6 Kilowatt solar system. Large rain water tank. Total floor space area 297m2 approx. All this on a superb block and low traffic street, just a short stroll to town centre. An exciting and rare opportunity to buy such a young and complete family entertainer!