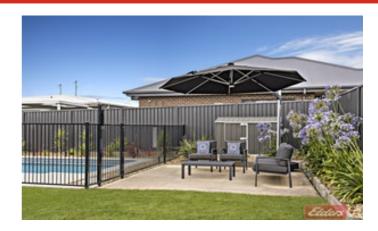

### SOLD SOLD SOLD!

Situated in Thirlmere's premier residential estate, this superb four bedroom plus ensuite Oakworth Home has all the improvements so just sit down, relax and enjoy! Internal features include generous entrance hall. Very spacious main bedroom with two walk in robes and ensuite. Deluxe media room. Classy plantation shutters and zebra blinds. Chic main bathroom with extra large bath, dual vanity and separate shower. Bedrooms two, three and four are situated at one end of the home and there is a spacious kids retreat/study in this area. Walk in robe to bedroom two and built-ins/ceiling fans to all bedrooms. Large linen. Stylish kitchen with stone bench tops, island bench, dual sink and large walk-in pantry. Water plumbed to fridge. Ducted "Actron" air conditioning. Natural gas hot water, heating and barbecue points. The open plan family and meals area flows beautifully through to the Alfresco area. Outdoors is a glorious sunny level grassed playing yard, complemented by the superb 4 x 7 metre "Bombora" salt water in ground pool with lighting and separate poolside entertaining. 6.6 Kilowatt solar system. Large rain water tank. Total floor space area 297m2 approx. All this on a superb block and low traffic street, just a short stroll to town centre. An exciting and rare opportunity to buy such a young and complete family entertainer!