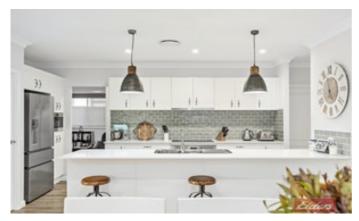

### SOLD SOLD SOLD!

Situated in Thirlmere's premier residential estate, this superb four bedroom plus ensuite Oakworth Home has all the improvements so just sit down, relax and enjoy! Internal features include generous entrance hall. Very spacious main bedroom with two walk in robes and ensuite. Deluxe media room. Classy plantation shutters and zebra blinds. Chic main bathroom with extra large bath, dual vanity and separate shower. Bedrooms two, three and four are situated at one end of the home and there is a spacious kids retreat/study in this area. Walk in robe to bedroom two and built-ins/ceiling fans to all bedrooms. Large linen. Stylish kitchen with stone bench tops, island bench, dual sink and large walk-in pantry. Water plumbed to fridge. Ducted "Actron" air conditioning. Natural gas hot water, heating and barbecue points. The open plan family and meals area flows beautifully through to the Alfresco area. Outdoors is a glorious sunny level grassed playing yard, complemented by the superb 4 x 7 metre "Bombora" salt water in ground pool with lighting and separate poolside entertaining. 6.6 Kilowatt solar system. Large rain water tank. Total floor space area 297m2 approx. All this on a superb block and low traffic street, just a short stroll to town centre. An exciting and rare opportunity to buy such a young and complete family entertainer!