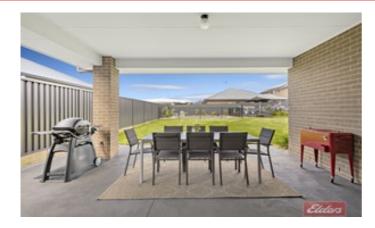

### SOLD SOLD SOLD!

Situated in Thirlmere's premier residential estate, this superb four bedroom plus ensuite Oakworth Home has all the improvements so just sit down, relax and enjoy! Internal features include generous entrance hall. Very spacious main bedroom with two walk in robes and ensuite. Deluxe media room. Classy plantation shutters and zebra blinds. Chic main bathroom with extra large bath, dual vanity and separate shower. Bedrooms two, three and four are situated at one end of the home and there is a spacious kids retreat/study in this area. Walk in robe to bedroom two and built-ins/ceiling fans to all bedrooms. Large linen. Stylish kitchen with stone bench tops, island bench, dual sink and large walk-in pantry. Water plumbed to fridge. Ducted "Actron" air conditioning. Natural gas hot water, heating and barbecue points. The open plan family and meals area flows beautifully through to the Alfresco area. Outdoors is a glorious sunny level grassed playing yard, complemented by the superb 4 x 7 metre "Bombora" salt water in ground pool with lighting and separate poolside entertaining. 6.6 Kilowatt solar system. Large rain water tank. Total floor space area 297m2 approx. All this on a superb block and low traffic street, just a short stroll to town centre. An exciting and rare opportunity to buy such a young and complete family entertainer!