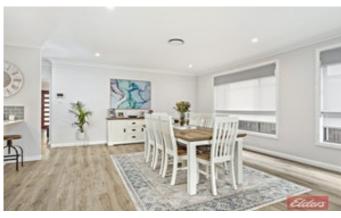

### SOLD SOLD SOLD!

Situated in Thirlmere's premier residential estate, this superb four bedroom plus ensuite Oakworth Home has all the improvements so just sit down, relax and enjoy! Internal features include generous entrance hall. Very spacious main bedroom with two walk in robes and ensuite. Deluxe media room. Classy plantation shutters and zebra blinds. Chic main bathroom with extra large bath, dual vanity and separate shower. Bedrooms two, three and four are situated at one end of the home and there is a spacious kids retreat/study in this area. Walk in robe to bedroom two and built-ins/ceiling fans to all bedrooms. Large linen. Stylish kitchen with stone bench tops, island bench, dual sink and large walk-in pantry. Water plumbed to fridge. Ducted "Actron" air conditioning. Natural gas hot water, heating and barbecue points. The open plan family and meals area flows beautifully through to the Alfresco area. Outdoors is a glorious sunny level grassed playing yard, complemented by the superb 4 x 7 metre "Bombora" salt water in ground pool with lighting and separate poolside entertaining. 6.6 Kilowatt solar system. Large rain water tank. Total floor space area 297m2 approx. All this on a superb block and low traffic street, just a short stroll to town centre. An exciting and rare opportunity to buy such a young and complete family entertainer!