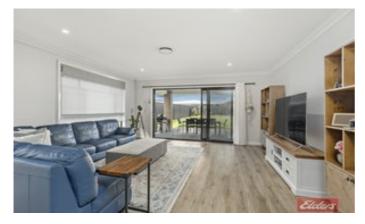

### SOLD SOLD SOLD!

Situated in Thirlmere's premier residential estate, this superb four bedroom plus ensuite Oakworth Home has all the improvements so just sit down, relax and enjoy! Internal features include generous entrance hall. Very spacious main bedroom with two walk in robes and ensuite. Deluxe media room. Classy plantation shutters and zebra blinds. Chic main bathroom with extra large bath, dual vanity and separate shower. Bedrooms two, three and four are situated at one end of the home and there is a spacious kids retreat/study in this area. Walk in robe to bedroom two and built-ins/ceiling fans to all bedrooms. Large linen. Stylish kitchen with stone bench tops, island bench, dual sink and large walk-in pantry. Water plumbed to fridge. Ducted "Actron" air conditioning. Natural gas hot water, heating and barbecue points. The open plan family and meals area flows beautifully through to the Alfresco area. Outdoors is a glorious sunny level grassed playing yard, complemented by the superb 4 x 7 metre "Bombora" salt water in ground pool with lighting and separate poolside entertaining. 6.6 Kilowatt solar system. Large rain water tank. Total floor space area 297m2 approx. All this on a superb block and low traffic street, just a short stroll to town centre. An exciting and rare opportunity to buy such a young and complete family entertainer!