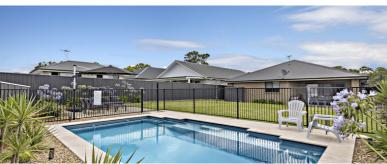

### SOLD SOLD SOLD!

Situated in Thirlmere's premier residential estate, this superb four bedroom plus ensuite Oakworth Home has all the improvements so just sit down, relax and enjoy! Internal features include generous entrance hall. Very spacious main bedroom with two walk in robes and ensuite. Deluxe media room. Classy plantation shutters and zebra blinds. Chic main bathroom with extra large bath, dual vanity and separate shower. Bedrooms two, three and four are situated at one end of the home and there is a spacious kids retreat/study in this area. Walk in robe to bedroom two and built-ins/ceiling fans to all bedrooms. Large linen. Stylish kitchen with stone bench tops, island bench, dual sink and large walk-in pantry. Water plumbed to fridge. Ducted "Actron" air conditioning. Natural gas hot water, heating and barbecue points. The open plan family and meals area flows beautifully through to the Alfresco area. Outdoors is a glorious sunny level grassed playing yard, complemented by the superb 4 x 7 metre "Bombora" salt water in ground pool with lighting and separate poolside entertaining. 6.6 Kilowatt solar system. Large rain water tank. Total floor space area 297m2 approx. All this on a superb block and low traffic street, just a short stroll to town centre. An exciting and rare opportunity to buy such a young and complete family entertainer!

Other features: Close to Schools, Close to Shops, Close to Transport, Pool

- Land Area 735.00 square metres
- Building Area: 32.00 square metres
- Bedrooms: 4
- Bathrooms: 2
- Double garage
- Air Conditioning