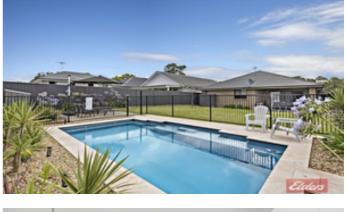

### SOLD SOLD SOLD!

Situated in Thirlmere's premier residential estate, this superb four bedroom plus ensuite Oakworth Home has all the improvements so just sit down, relax and enjoy! Internal features include generous entrance hall. Very spacious main bedroom with two walk in robes and ensuite. Deluxe media room. Classy plantation shutters and zebra blinds. Chic main bathroom with extra large bath, dual vanity and separate shower. Bedrooms two, three and four are situated at one end of the home and there is a spacious kids retreat/study in this area. Walk in robe to bedroom two and built-ins/ceiling fans to all bedrooms. Large linen. Stylish kitchen with stone bench tops, island bench, dual sink and large walk-in pantry. Water plumbed to fridge. Ducted "Actron" air conditioning. Natural gas hot water, heating and barbecue points. The open plan family and meals area flows beautifully through to the Alfresco area. Outdoors is a glorious sunny level grassed playing yard, complemented by the superb 4 x 7 metre "Bombora" salt water in ground pool with lighting and separate poolside entertaining. 6.6 Kilowatt solar system. Large rain water tank. Total floor space area 297m2 approx. All this on a superb block and low traffic street, just a short stroll to town centre. An exciting and rare opportunity to buy such a young and complete family entertainer!

Other features: Close to Schools, Close to Shops, Close to Transport, Pool

- Land Area 735.00 square metres
- Building Area: 32.00 square metres
- Bedrooms: 4
- Bathrooms: 2
- Double garage
- Air Conditioning