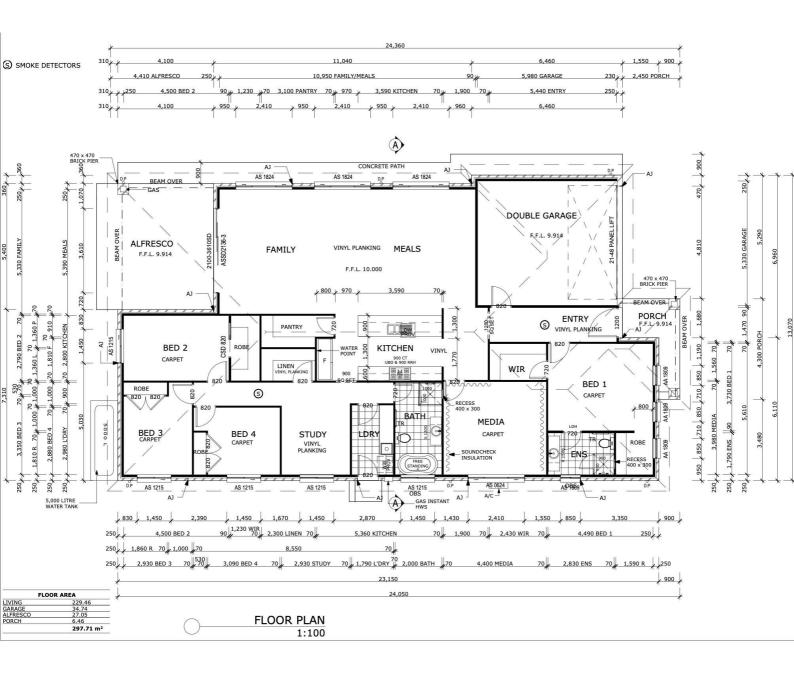

### SOLD SOLD SOLD!

Situated in Thirlmere's premier residential estate, this superb four bedroom plus ensuite Oakworth Home has all the improvements so just sit down, relax and enjoy! Internal features include generous entrance hall. Very spacious main bedroom with two walk in robes and ensuite. Deluxe media room. Classy plantation shutters and zebra blinds. Chic main bathroom with extra large bath, dual vanity and separate shower. Bedrooms two, three and four are situated at one end of the home and there is a spacious kids retreat/study in this area. Walk in robe to bedroom two and built-ins/ceiling fans to all bedrooms. Large linen. Stylish kitchen with stone bench tops, island bench, dual sink and large walk-in pantry. Water plumbed to fridge. Ducted "Actron" air conditioning. Natural gas hot water, heating and barbecue points. The open plan family and meals area flows beautifully through to the Alfresco area. Outdoors is a glorious sunny level grassed playing yard, complemented by the superb 4 x 7 metre "Bombora" salt water in ground pool with lighting and separate poolside entertaining. 6.6 Kilowatt solar system. Large rain water tank. Total floor space area 297m2 approx. All this on a superb block and low traffic street, just a short stroll to town centre. An exciting and rare opportunity to buy such a young and complete family entertainer!

Other features: Close to Schools, Close to Shops, Close to Transport, Pool

- Land Area 735.00 square metres
- Building Area: 32.00 square metres
- Bedrooms: 4
- Bathrooms: 2
- Double garage
- Air Conditioning