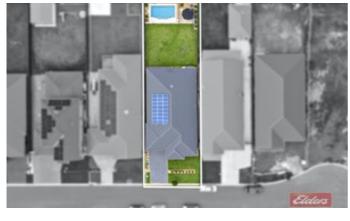

### SOLD SOLD SOLD!

Situated in Thirlmere's premier residential estate, this superb four bedroom plus ensuite Oakworth Home has all the improvements so just sit down, relax and enjoy! Internal features include generous entrance hall. Very spacious main bedroom with two walk in robes and ensuite. Deluxe media room. Classy plantation shutters and zebra blinds. Chic main bathroom with extra large bath, dual vanity and separate shower. Bedrooms two, three and four are situated at one end of the home and there is a spacious kids retreat/study in this area. Walk in robe to bedroom two and built-ins/ceiling fans to all bedrooms. Large linen. Stylish kitchen with stone bench tops, island bench, dual sink and large walk-in pantry. Water plumbed to fridge. Ducted "Actron" air conditioning. Natural gas hot water, heating and barbecue points. The open plan family and meals area flows beautifully through to the Alfresco area. Outdoors is a glorious sunny level grassed playing yard, complemented by the superb 4 x 7 metre "Bombora" salt water in ground pool with lighting and separate poolside entertaining. 6.6 Kilowatt solar system. Large rain water tank. Total floor space area 297m2 approx. All this on a superb block and low traffic street, just a short stroll to town centre. An exciting and rare opportunity to buy such a young and complete family entertainer!

Other features: Close to Schools, Close to Shops, Close to Transport, Pool

- Land Area 735.00 square metres
- Building Area: 32.00 square metres
- Bedrooms: 4
- Bathrooms: 2
- Double garage
- Air Conditioning