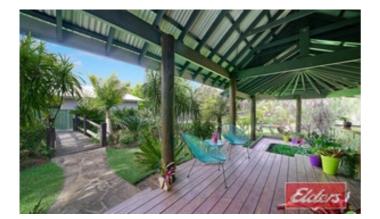

#### 1,601.00 square metres,

It has taken a generation to create the amazing tropical atmosphere here..all you have to do is build the dream home and you are set! The entry stone bridge sets the scene. Lovely landscaped gardens. Outdoor entertaining heaven with huge merbau timber decked gabled entertaining and bar area. Sensational four bay Quaker style 17.5m x 7.5m shed with shower. Plumbing in place for a bathroom and two toilets. Four bay carport. Full mezzanine with bar, games room and storage. Awesome raised vegetable gardens. Assortment of fruit trees, including apricot, plum, nectarines, peaches, apple, cherry, grapes, figs, blood orange, persimmon and quince. Secluded position. Town water. connected. Existing home approval or create your own design. Time to get away from it all!