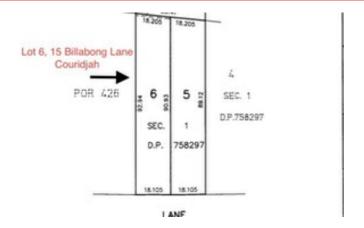

### 15 Billabong Lane, COURIDJAH, NSW 2571

The improvements are sensational..you just need to build your dream home!

Land Area 1,601.00 square metre

TYPE: Sold

**INTERNET ID:** 102P1201

**SALE DETAILS** 

\$710,000