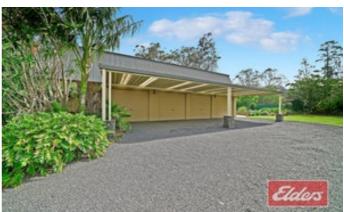

#### 1,601.00 square metres,

It has taken a generation to create the amazing tropical atmosphere here..all you have to do is build the dream home and you are set! The entry stone bridge sets the scene. Lovely landscaped gardens. Outdoor entertaining heaven with huge merbau timber decked gabled entertaining and bar area. Sensational four bay Quaker style 17.5m x 7.5m shed with shower. Plumbing in place for a bathroom and two toilets. Four bay carport. Full mezzanine with bar, games room and storage. Awesome raised vegetable gardens. Assortment of fruit trees, including apricot, plum, nectarines, peaches, apple, cherry, grapes, figs, blood orange, persimmon and quince. Secluded position. Town water. connected. Existing home approval or create your own design. Time to get away from it all!