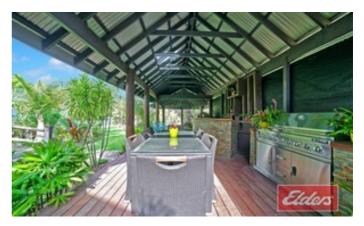

#### 1,601.00 square metres,

It has taken a generation to create the amazing tropical atmosphere here..all you have to do is build the dream home and you are set! The entry stone bridge sets the scene. Lovely landscaped gardens. Outdoor entertaining heaven with huge merbau timber decked gabled entertaining and bar area. Sensational four bay Quaker style 17.5m x 7.5m shed with shower. Plumbing in place for a bathroom and two toilets. Four bay carport. Full mezzanine with bar, games room and storage. Awesome raised vegetable gardens. Assortment of fruit trees, including apricot, plum, nectarines, peaches, apple, cherry, grapes, figs, blood orange, persimmon and quince. Secluded position. Town water. connected. Existing home approval or create your own design. Time to get away from it all!