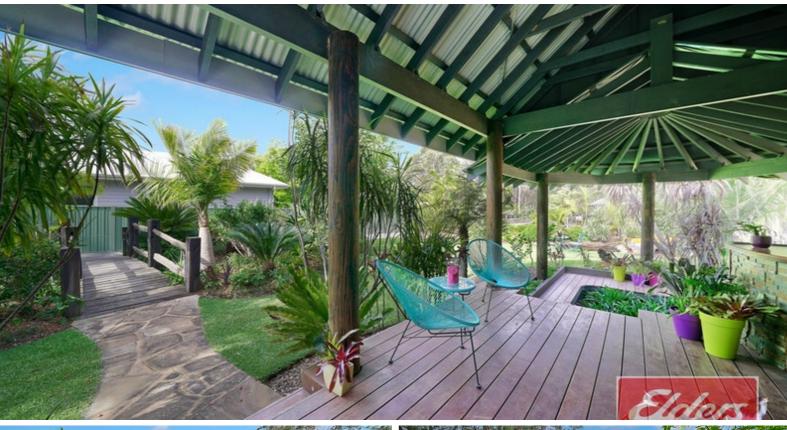

#### 1,601.00 square metres,

It has taken a generation to create the amazing tropical atmosphere here..all you have to do is build the dream home and you are set! The entry stone bridge sets the scene. Lovely landscaped gardens. Outdoor entertaining heaven with huge merbau timber decked gabled entertaining and bar area. Sensational four bay Quaker style 17.5m x 7.5m shed with shower. Plumbing in place for a bathroom and two toilets. Four bay carport. Full mezzanine with bar, games room and storage. Awesome raised vegetable gardens. Assortment of fruit trees, including apricot, plum, nectarines, peaches, apple, cherry, grapes, figs, blood orange, persimmon and quince. Secluded position. Town water. connected. Existing home approval or create your own design. Time to get away from it all!