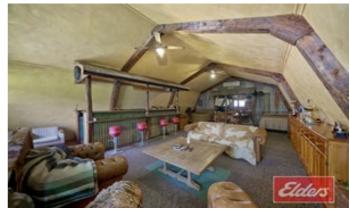

#### 1,601.00 square metres,

It has taken a generation to create the amazing tropical atmosphere here..all you have to do is build the dream home and you are set! The entry stone bridge sets the scene. Lovely landscaped gardens. Outdoor entertaining heaven with huge merbau timber decked gabled entertaining and bar area. Sensational four bay Quaker style 17.5m x 7.5m shed with shower. Plumbing in place for a bathroom and two toilets. Four bay carport. Full mezzanine with bar, games room and storage. Awesome raised vegetable gardens. Assortment of fruit trees, including apricot, plum, nectarines, peaches, apple, cherry, grapes, figs, blood orange, persimmon and quince. Secluded position. Town water. connected. Existing home approval or create your own design. Time to get away from it all!