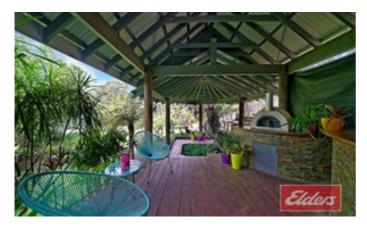

#### 1,601.00 square metres,

It has taken a generation to create the amazing tropical atmosphere here..all you have to do is build the dream home and you are set! The entry stone bridge sets the scene. Lovely landscaped gardens. Outdoor entertaining heaven with huge merbau timber decked gabled entertaining and bar area. Sensational four bay Quaker style 17.5m x 7.5m shed with shower. Plumbing in place for a bathroom and two toilets. Four bay carport. Full mezzanine with bar, games room and storage. Awesome raised vegetable gardens. Assortment of fruit trees, including apricot, plum, nectarines, peaches, apple, cherry, grapes, figs, blood orange, persimmon and quince. Secluded position. Town water. connected. Existing home approval or create your own design. Time to get away from it all!