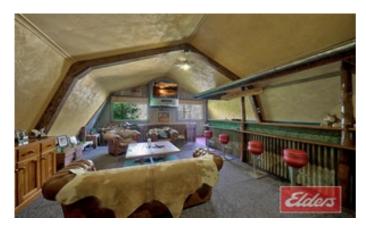

#### 1,601.00 square metres,

It has taken a generation to create the amazing tropical atmosphere here..all you have to do is build the dream home and you are set! The entry stone bridge sets the scene. Lovely landscaped gardens. Outdoor entertaining heaven with huge merbau timber decked gabled entertaining and bar area. Sensational four bay Quaker style 17.5m x 7.5m shed with shower. Plumbing in place for a bathroom and two toilets. Four bay carport. Full mezzanine with bar, games room and storage. Awesome raised vegetable gardens. Assortment of fruit trees, including apricot, plum, nectarines, peaches, apple, cherry, grapes, figs, blood orange, persimmon and quince. Secluded position. Town water. connected. Existing home approval or create your own design. Time to get away from it all!