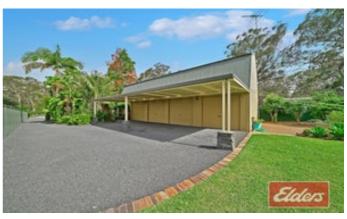

#### 1,601.00 square metres,

It has taken a generation to create the amazing tropical atmosphere here..all you have to do is build the dream home and you are set! The entry stone bridge sets the scene. Lovely landscaped gardens. Outdoor entertaining heaven with huge merbau timber decked gabled entertaining and bar area. Sensational four bay Quaker style 17.5m x 7.5m shed with shower. Plumbing in place for a bathroom and two toilets. Four bay carport. Full mezzanine with bar, games room and storage. Awesome raised vegetable gardens. Assortment of fruit trees, including apricot, plum, nectarines, peaches, apple, cherry, grapes, figs, blood orange, persimmon and quince. Secluded position. Town water. connected. Existing home approval or create your own design. Time to get away from it all!