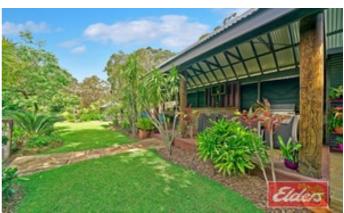

#### 1,601.00 square metres,

It has taken a generation to create the amazing tropical atmosphere here..all you have to do is build the dream home and you are set! The entry stone bridge sets the scene. Lovely landscaped gardens. Outdoor entertaining heaven with huge merbau timber decked gabled entertaining and bar area. Sensational four bay Quaker style 17.5m x 7.5m shed with shower. Plumbing in place for a bathroom and two toilets. Four bay carport. Full mezzanine with bar, games room and storage. Awesome raised vegetable gardens. Assortment of fruit trees, including apricot, plum, nectarines, peaches, apple, cherry, grapes, figs, blood orange, persimmon and quince. Secluded position. Town water. connected. Existing home approval or create your own design. Time to get away from it all!