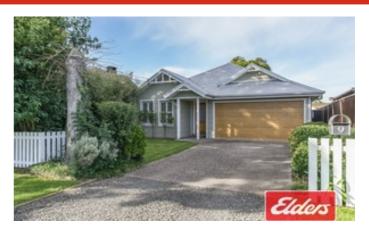

### 9 Erith Road, BUXTON, NSW 2571

Relaxed family living 556m2!

This provincial styled cottage is a must see, with a stunning facade and a serene family atmosphere complimented by beautiful rose bushes and gardens. Boasting four bedrooms, the main bedroom is located towards the back of the home with a walk in wardrobe and modern ensuite. The remaining three bedrooms are spacious in size, all with built in robes. Large main bathroom with seperate bath and shower. Great sized media room. Open plan living, dining and kitchen. The farm styled kitchen boasts plenty of bench space and storage, as well as fantastic appliances including stainless steel dishwasher, 4 burner gas cooktop, and oven. The natural light filled kitchen is chic and completed with classy pendant lights.