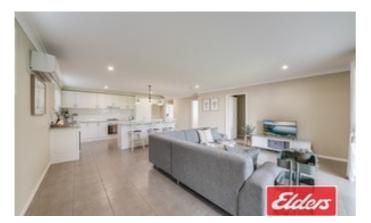

### 9 Erith Road, BUXTON, NSW 2571

Relaxed family living 556m2!

This provincial styled cottage is a must see, with a stunning facade and a serene family atmosphere complimented by beautiful rose bushes and gardens. Boasting four bedrooms, the main bedroom is located towards the back of the home with a walk in wardrobe and modern ensuite. The remaining three bedrooms are spacious in size, all with built in robes. Large main bathroom with seperate bath and shower. Great sized media room. Open plan living, dining and kitchen. The farm styled kitchen boasts plenty of bench space and storage, as well as fantastic appliances including stainless steel dishwasher, 4 burner gas cooktop, and oven. The natural light filled kitchen is chic and completed with classy pendant lights.