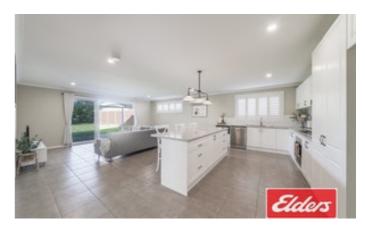

### 9 Erith Road, BUXTON, NSW 2571

Relaxed family living 556m2!

This provincial styled cottage is a must see, with a stunning facade and a serene family atmosphere complimented by beautiful rose bushes and gardens. Boasting four bedrooms, the main bedroom is located towards the back of the home with a walk in wardrobe and modern ensuite. The remaining three bedrooms are spacious in size, all with built in robes. Large main bathroom with seperate bath and shower. Great sized media room. Open plan living, dining and kitchen. The farm styled kitchen boasts plenty of bench space and storage, as well as fantastic appliances including stainless steel dishwasher, 4 burner gas cooktop, and oven. The natural light filled kitchen is chic and completed with classy pendant lights.