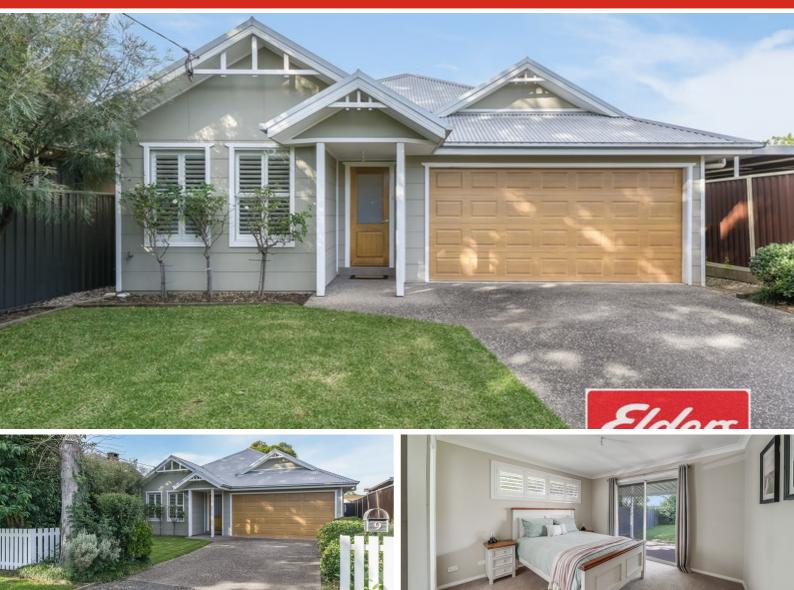

### 9 Erith Road, BUXTON, NSW 2571

Relaxed family living 556m2!

This provincial styled cottage is a must see, with a stunning facade and a serene family atmosphere complimented by beautiful rose bushes and gardens. Boasting four bedrooms, the main bedroom is located towards the back of the home with a walk in wardrobe and modern ensuite. The remaining three bedrooms are spacious in size, all with built in robes. Large main bathroom with seperate bath and shower. Great sized media room. Open plan living, dining and kitchen. The farm styled kitchen boasts plenty of bench space and storage, as well as fantastic appliances including stainless steel dishwasher, 4 burner gas cooktop, and oven. The natural light filled kitchen is chic and completed with classy pendant lights.

Other quality features throughout the home include, down lights, plantation shutters and split system air conditioner to the living area.

Enjoy privacy and great entertaining! The brand new pergola area is a hit, with plenty of yard space for the kids and pets and fantastic established trees to create privacy.

Located just a short stroll to Buxton shops and the newly updated Telopea Park, this home will suit first home buyers and young families. Call today to arrange your inspection 4677 1958!

#### **CONTACT DETAILS**

Elders Real Estate Picton 8/2 Margaret Street PICTON, NSW 02 46 771 958

Jaimie Blackmore 0400 043 043

- Land Area 556.00 square metres
- Bedrooms: 4
- Bathrooms: 2
- Double garage