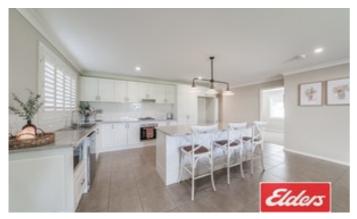

### 9 Erith Road, BUXTON, NSW 2571

Relaxed family living 556m2!

This provincial styled cottage is a must see, with a stunning facade and a serene family atmosphere complimented by beautiful rose bushes and gardens. Boasting four bedrooms, the main bedroom is located towards the back of the home with a walk in wardrobe and modern ensuite. The remaining three bedrooms are spacious in size, all with built in robes. Large main bathroom with seperate bath and shower. Great sized media room. Open plan living, dining and kitchen. The farm styled kitchen boasts plenty of bench space and storage, as well as fantastic appliances including stainless steel dishwasher, 4 burner gas cooktop, and oven. The natural light filled kitchen is chic and completed with classy pendant lights.