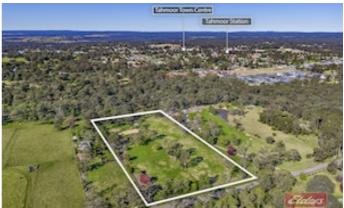

### 15 Denmead Street, THIRLMERE, NSW 2572

When location and opportunity matter! 4.94 acres R5 zoned property

You will be impressed the minute you step onto this premium property, offering multiple opportunities for those seeking either a lifestyle change or property development opportunity.

Currently zoned R5 large lot residential, this property presents a rare opportunity to create an exclusive large lot estate into minimum 4,000m2 blocks, subject to Council approval.

Alternatively, this property offers the best of country living for buyers seeking an acreage lifestyle but with all conveniences at your doorstep. The existing well-built family home is conveniently positioned to the rear of the property and is surrounded by established park like gardens and extensive paving for outdoor entertaining, creating a rural private oasis. The home is surrounded by beautiful mostly cleared land with trees scattered throughout the gently sloping block.

With a perfect location, just over 1km to Thirlmere town centre, 2.25km to Tahmoor town centre, 30 minutes to the Southern Highlands, 40 minutes to Campbelltown and 50 minutes to Wollongong, the potential goes without saying.