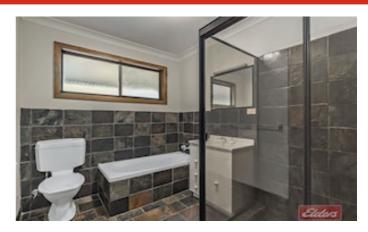

The home features three very spacious and well positioned bedrooms with built in storage, a main bathroom with separate shower and bath, a generous timber kitchen and two separate living areas. Located adjacent to the kitchen is a family room, plus a generously sized north facing lounge and dining room heated by a fireplace, featuring sliding doors and a large window providing lovely garden views.