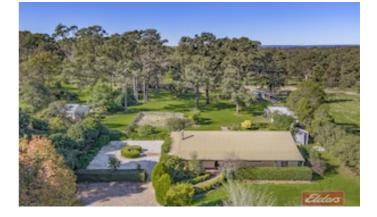

### 15 Denmead Street, THIRLMERE, NSW 2572

When location and opportunity matter! 4.94 acres R5 zoned property

You will be impressed the minute you step onto this premium property, offering multiple opportunities for those seeking either a lifestyle change or property development opportunity.

Currently zoned R5 large lot residential, this property presents a rare opportunity to create an exclusive large lot estate into minimum 4,000m2 blocks, subject to Council approval.

Alternatively, this property offers the best of country living for buyers seeking an acreage lifestyle but with all conveniences at your doorstep. The existing well-built family home is conveniently positioned to the rear of the property and is surrounded by established park like gardens and extensive paving for outdoor entertaining, creating a rural private oasis. The home is surrounded by beautiful mostly cleared land with trees scattered throughout the gently sloping block.

Externally the property will be sure to impress, featuring a circular driveway with parking

TYPE: Sold INTERNET ID: 102P1483 SALE DETAILS \$2,750,000