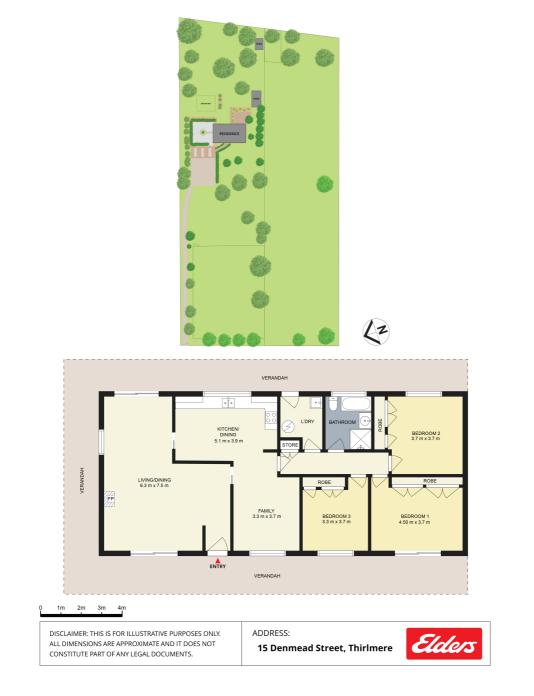

The home features three very spacious and well positioned bedrooms with built in storage, a main bathroom with separate shower and bath, a generous timber kitchen and two separate living areas. Located adjacent to the kitchen is a family room, plus a generously sized north facing lounge and dining room heated by a fireplace, featuring sliding doors and a large window providing lovely garden views.

Externally the property will be sure to impress, featuring a circular driveway with parking

TYPE: Sold INTERNET ID: 102P1483 SALE DETAILS \$2,750,000

- Land Area 2 hectares
- Bedrooms: 3
- Bathrooms: 1

The particulars contained herein are supplied for information only and shall not be taken as a representation in any respect on the part of the vendor or its agent. Interested parties should contact the nominated person or office for full and current details.