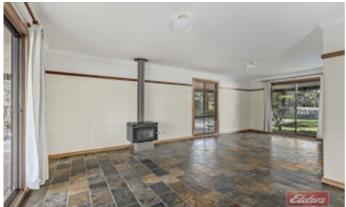

The home features three very spacious and well positioned bedrooms with built in storage, a main bathroom with separate shower and bath, a generous timber kitchen and two separate living areas. Located adjacent to the kitchen is a family room, plus a generously sized north facing lounge and dining room heated by a fireplace, featuring sliding doors and a large window providing lovely garden views.