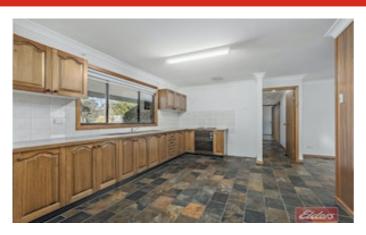

The home features three very spacious and well positioned bedrooms with built in storage, a main bathroom with separate shower and bath, a generous timber kitchen and two separate living areas. Located adjacent to the kitchen is a family room, plus a generously sized north facing lounge and dining room heated by a fireplace, featuring sliding doors and a large window providing lovely garden views.