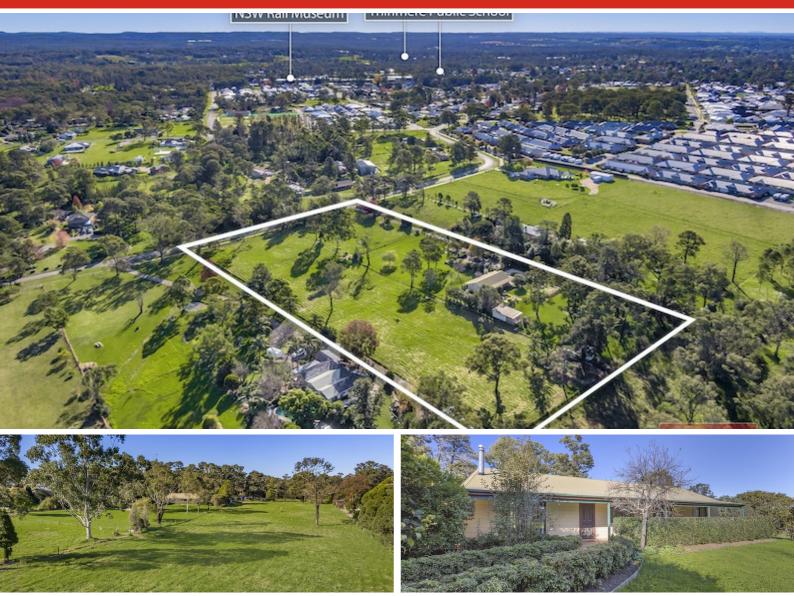

### 15 Denmead Street, THIRLMERE, NSW 2572

When location and opportunity matter! 4.94 acres R5 zoned property

You will be impressed the minute you step onto this premium property, offering multiple opportunities for those seeking either a lifestyle change or property development opportunity.

Currently zoned R5 large lot residential, this property presents a rare opportunity to create an exclusive large lot estate into minimum 4,000m2 blocks, subject to Council approval.

Alternatively, this property offers the best of country living for buyers seeking an acreage lifestyle but with all conveniences at your doorstep. The existing well-built family home is conveniently positioned to the rear of the property and is surrounded by established park like gardens and extensive paving for outdoor entertaining, creating a rural private oasis. The home is surrounded by beautiful mostly cleared land with trees scattered throughout the gently sloping block.

Key development features:

- â#¢ Beautiful, elevated, mostly cleared acreage
- â#¢ Currently zoned R5 large lot residential
- â#¢ 100m tar sealed road frontage and footpath
- â#¢ Town water and power at street
- â#¢ Rectangular shaped parcel
- â#¢ "Paper" road to rear
- â#¢ Bonus existing rentable three-bedroom home

With a perfect location, just over 1km to Thirlmere town centre, 2.25km to Tahmoor town centre, 30 minutes to the Southern Highlands, 40 minutes to Campbelltown and 50 minutes to Wollongong, the potential goes without saying.