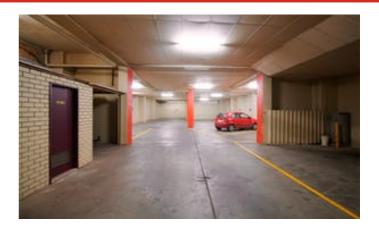

#### Substantial Commercial Property

Truly a rare opportunity to purchase this main street property with multiple tenancies.

- Three level building
- Prime location
- Commercial + Residential
- Secure basement parking
- Building area 2000m2 approx.
- Site area of 758m2
- Gross income of \$143,589
  - Commercial Type:
  - Building Area: 2000.0000 2000.0000 square metres
  - Views: 0