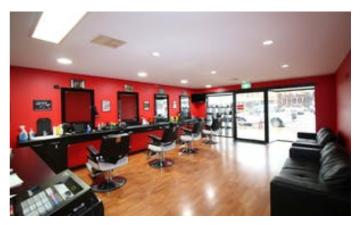

#### Substantial Commercial Property

Truly a rare opportunity to purchase this main street property with multiple tenancies.

- Three level building
- Prime location
- Commercial + Residential
- Secure basement parking
- Building area 2000m2 approx.
- Site area of 758m2
- Gross income of \$143,589
  - Commercial Type:
  - Building Area: 2000.0000 2000.0000 square metres
  - Views: 0