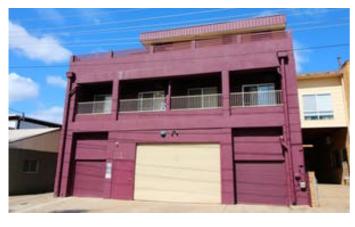

#### Substantial Commercial Property

Truly a rare opportunity to purchase this main street property with multiple tenancies.

- Three level building
- Prime location
- Commercial + Residential
- Secure basement parking
- Building area 2000m2 approx.
- Site area of 758m2
- Gross income of \$143,589
  - Commercial Type:
  - Building Area: 2000.0000 2000.0000 square metres
  - Views: 0