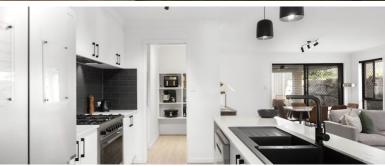

Beautiful kitchen with dishwasher, walk in pantry and gas cooking

Combined living/dining/kitchen

Separate lounge

Underroof patio with ceiling fan

Fully fenced

Double lock up garage

• This property is: Unfurnished