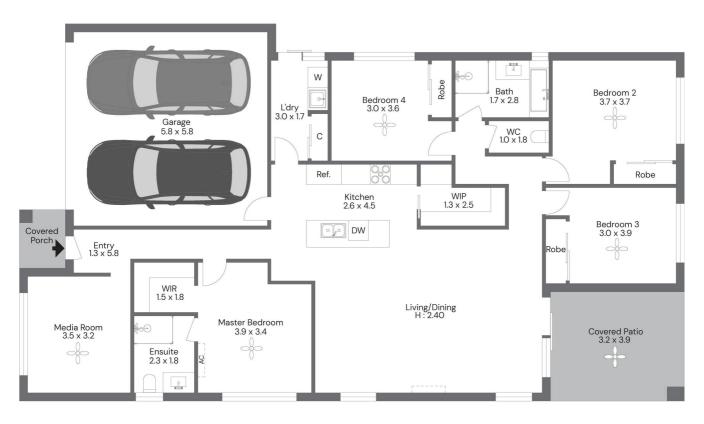

## **PLAINLAND**

Modern four bedroom lowset brick home located handy to the highway in Plainland. Features include:

Four bedrooms with built ins and ceiling fans

Main bedroom with ensuite, walk in and air conditioning

Beautiful kitchen with dishwasher, walk in pantry and gas cooking

Combined living/dining/kitchen

Separate lounge

Underroof patio with ceiling fan

Fully fenced

Double lock up garage

• This property is: Unfurnished

Pets: No

Available on: 30/07/25

Land Area 450.00 square metres

Bedrooms: 4Bathrooms: 2Double garage