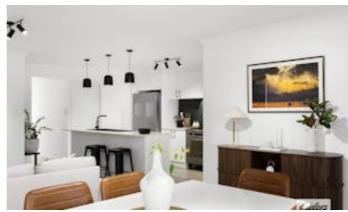

Beautiful kitchen with dishwasher, walk in pantry and gas cooking

Combined living/dining/kitchen

Separate lounge

Underroof patio with ceiling fan

Fully fenced

Double lock up garage

• This property is: Unfurnished