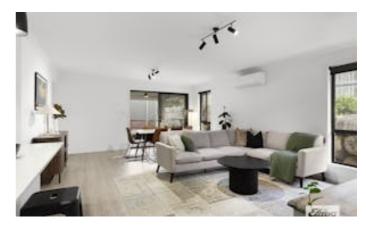

## **PLAINLAND**

Modern four bedroom lowset brick home located handy to the highway in Plainland. Features include:

Four bedrooms with built ins and ceiling fans

Main bedroom with ensuite, walk in and air conditioning

Beautiful kitchen with dishwasher, walk in pantry and gas cooking

Combined living/dining/kitchen

Separate lounge

Underroof patio with ceiling fan

Fully fenced

Double lock up garage

• This property is: Unfurnished