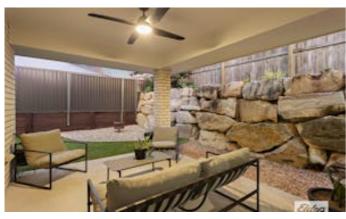

Beautiful kitchen with dishwasher, walk in pantry and gas cooking

Combined living/dining/kitchen

Separate lounge

Underroof patio with ceiling fan

Fully fenced

Double lock up garage

• This property is: Unfurnished