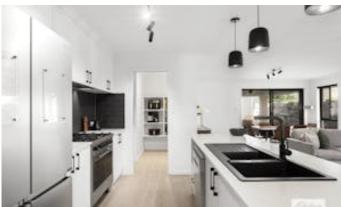

Beautiful kitchen with dishwasher, walk in pantry and gas cooking

Combined living/dining/kitchen

Separate lounge

Underroof patio with ceiling fan

Fully fenced

Double lock up garage

• This property is: Unfurnished