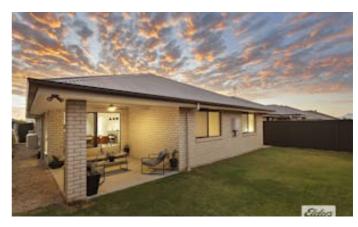

## **PLAINLAND**

Modern four bedroom lowset brick home located handy to the highway in Plainland. Features include:

Four bedrooms with built ins and ceiling fans

Main bedroom with ensuite, walk in and air conditioning

Beautiful kitchen with dishwasher, walk in pantry and gas cooking

Combined living/dining/kitchen

Separate lounge

Underroof patio with ceiling fan

Fully fenced

Double lock up garage

• This property is: Unfurnished