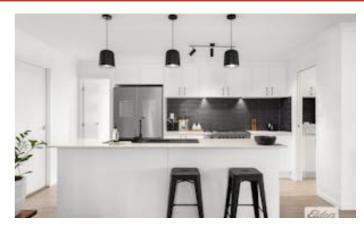

Beautiful kitchen with dishwasher, walk in pantry and gas cooking

Combined living/dining/kitchen

Separate lounge

Underroof patio with ceiling fan

Fully fenced

Double lock up garage

• This property is: Unfurnished