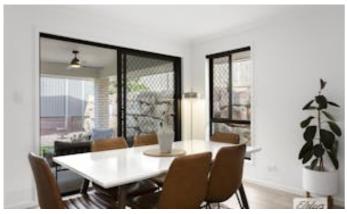

Beautiful kitchen with dishwasher, walk in pantry and gas cooking

Combined living/dining/kitchen

Separate lounge

Underroof patio with ceiling fan

Fully fenced

Double lock up garage

• This property is: Unfurnished