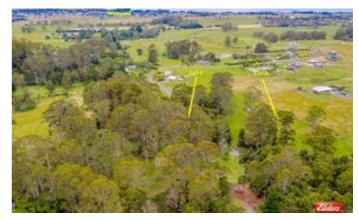

## **RURAL RETREAT**

Last block left in this popular new subdivision. If you have been searching for your dream block just out of town, beautifully private with some bush and a sunny aspect then look no further as this block could be just what you have been searching for.

26C Lennah Drive is 1.511 hectares (Lot 4 on attached plan) and includes an existing shed on the block.

It feels like you are a world away but it's only a quick 4.5km (7 minutes) to the main street of Wynyard or an easy 21 km (20 minutes) to the CBD of Burnie.