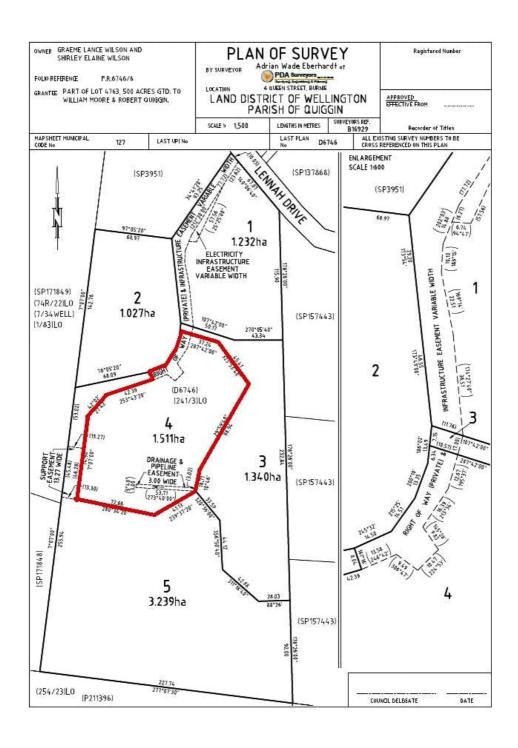

26C Lennah Drive is 1.511 hectares (Lot 4 on attached plan) and includes an existing shed on the block.

It feels like you are a world away but it's only a quick 4.5km (7 minutes) to the main street of Wynyard or an easy 21 km (20 minutes) to the CBD of Burnie.