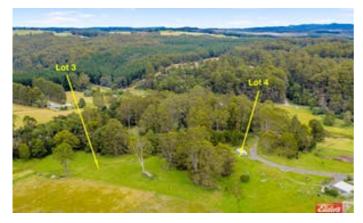

## **RURAL RETREAT**

Last block left in this popular new subdivision. If you have been searching for your dream block just out of town, beautifully private with some bush and a sunny aspect then look no further as this block could be just what you have been searching for.

26C Lennah Drive is 1.511 hectares (Lot 4 on attached plan) and includes an existing shed on the block.

It feels like you are a world away but it's only a quick 4.5km (7 minutes) to the main street of Wynyard or an easy 21 km (20 minutes) to the CBD of Burnie.