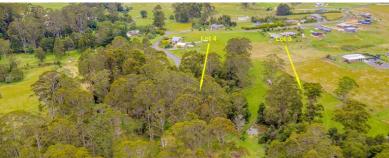

26C Lennah Drive is 1.511 hectares (Lot 4 on attached plan) and includes an existing shed on the block.

It feels like you are a world away but it's only a quick 4.5km (7 minutes) to the main street of Wynyard or an easy 21 km (20 minutes) to the CBD of Burnie.