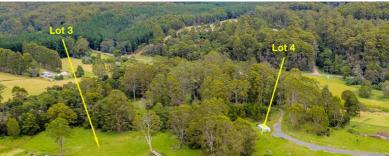

26C Lennah Drive is 1.511 hectares (Lot 4 on attached plan) and includes an existing shed on the block.

It feels like you are a world away but it's only a quick 4.5km (7 minutes) to the main street of Wynyard or an easy 21 km (20 minutes) to the CBD of Burnie.