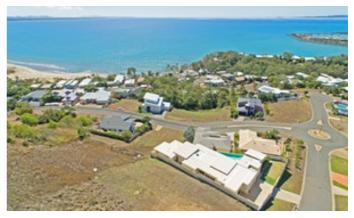

## 44 Bayview Drive, LAMMERMOOR, QLD 4703

Dress Circle Sea view Allotment

#### 937.00 square metres,

The coast premier location.

The sea, coast and island views are just spectacular from this large allotment with 2 street frontage is a huge bonus.

Houses generally sell for millions in this street which is reflective of popularity.