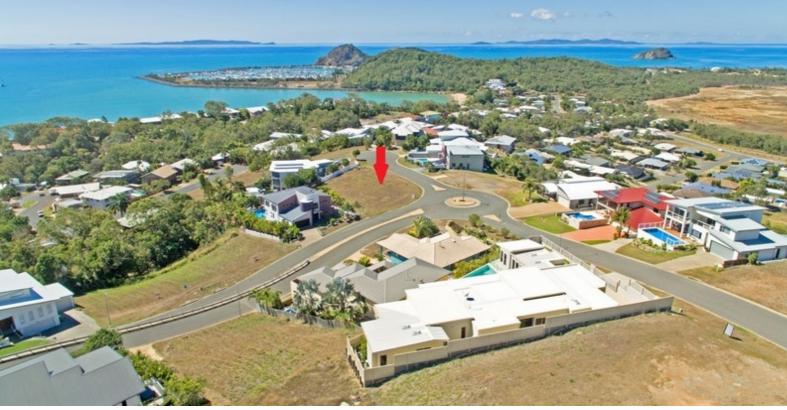

## 44 Bayview Drive, LAMMERMOOR, QLD 4703

Dress Circle Sea view Allotment

#### 937.00 square metres,

The coast premier location.

The sea, coast and island views are just spectacular from this large allotment with 2 street frontage is a huge bonus.

Houses generally sell for millions in this street which is reflective of popularity.

Need some build design ideas? Just ask and we can help.

Call Peter Moss today on 0411 666 080 for more information!

Land Area 937.00 square metres

TYPE: Sold

**INTERNET ID:** 111P0509

**SALE DETAILS** 

Offers over \$449,000 considered