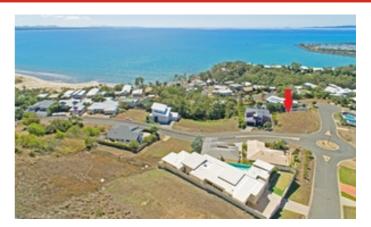

## 44 Bayview Drive, LAMMERMOOR, QLD 4703

Dress Circle Sea view Allotment

#### 937.00 square metres,

The coast premier location.

The sea, coast and island views are just spectacular from this large allotment with 2 street frontage is a huge bonus.

Houses generally sell for millions in this street which is reflective of popularity.