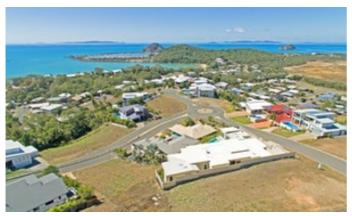

## 44 Bayview Drive, LAMMERMOOR, QLD 4703

Dress Circle Sea view Allotment

#### 937.00 square metres,

The coast premier location.

The sea, coast and island views are just spectacular from this large allotment with 2 street frontage is a huge bonus.

Houses generally sell for millions in this street which is reflective of popularity.