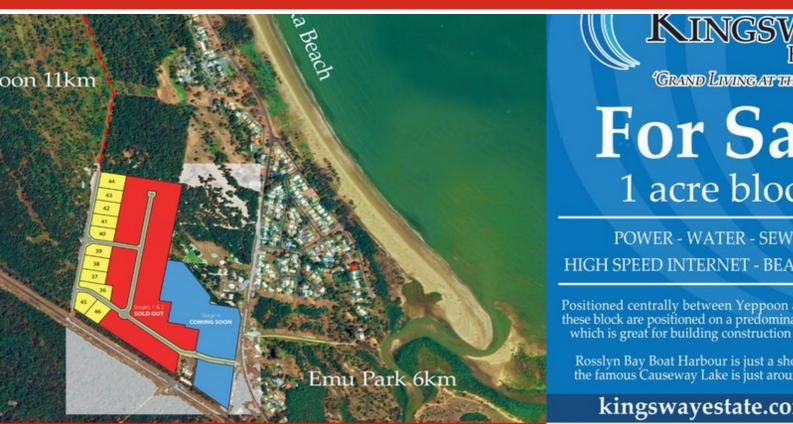

#### 4,006.00 square metres,

High speed internet, sewered water, power, eco walking track to a great kids beach.

Pay a deposit now, pay the balance one construction is completed.

A great range of blocks; different shapes and orientations some a little larger.

Choose your block now and you can even select the trees that you'd like to keep prior to the commencement of construction.

All blocks are priced the same so that it's first in, first choice.

Positioned centrally Between Yeppoon and Emu Park the blocks are positioned on a predominantly sandy base which is great for building construction and drainage.

## elders.com.au/yeppoon

Rosslyn Bay Boat Harbour is just a short drive and the famous Causeway Lake is just around the corner.

We can also help with house design, let us know what you'd like and if we don't have a design then we will draw it up for you.