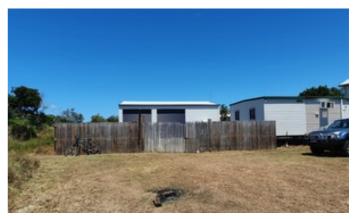

#### 684.00 square metres,

This Flat Block is at the end of the street backing onto bushland and the beautiful farnborough beach is so close you can hear the Waves.

Extras include a ripper shed 12 Metres wide 9 metres deep and the 2 roller doors are 3.4 wide and 3.5 metres high.

Theres a Donga which can stay if you wish.

You can drive onto the beach at the end of the street and cruise for miles up to Corio Bay.

Surfing, fishing and the Resort next door has an international golf course ranked in the top 20 in Aust at one stage.