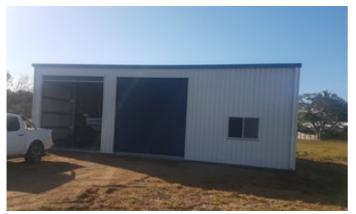

#### 684.00 square metres,

This Flat Block is at the end of the street backing onto bushland and the beautiful farnborough beach is so close you can hear the Waves.

Extras include a ripper shed 12 Metres wide 9 metres deep and the 2 roller doors are 3.4 wide and 3.5 metres high.