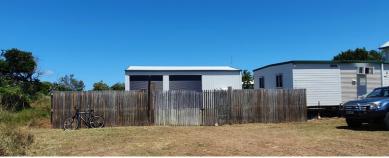

#### 684.00 square metres,

This Flat Block is at the end of the street backing onto bushland and the beautiful farnborough beach is so close you can hear the Waves.

Extras include a ripper shed 12 Metres wide 9 metres deep and the 2 roller doors are 3.4 wide and 3.5 metres high.

Theres a Donga which can stay if you wish.

You can drive onto the beach at the end of the street and cruise for miles up to Corio Bay.

Surfing, fishing and the Resort next door has an international golf course ranked in the top 20 in Aust at one stage.