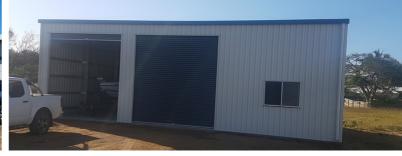

#### 684.00 square metres,

This Flat Block is at the end of the street backing onto bushland and the beautiful farnborough beach is so close you can hear the Waves.

Extras include a ripper shed 12 Metres wide 9 metres deep and the 2 roller doors are 3.4 wide and 3.5 metres high.