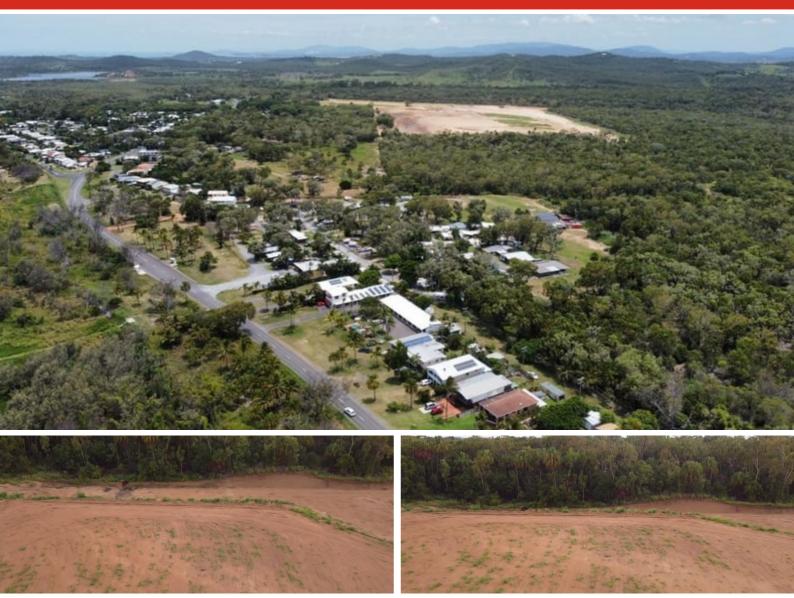

## 17 King James Court, KINKA BEACH, QLD 4703

Kinka Beach Beauty

#### 4,787.00 square metres,

Positioned centrally Between Yeppoon and Emu Park this block of land is one of the very best and attractive blocks of the estate.

The block is on a predominantly sandy base which is great for building construction and drainage.

Rosslyn Bay Boat Harbour is just a short drive and the famous Causeway Lake is just around the corner.

Quick access to the walk track which takes you right to the beach and north facing with an amazing bushland back drop with no neighbours to the north.

Build your dream home and enjoy waking up to the birds chirping and enjoying a glass of wine on your patio in the evenings.