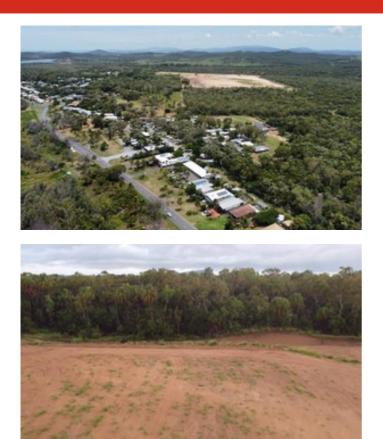

#### 4,787.00 square metres,

Positioned centrally Between Yeppoon and Emu Park this block of land is one of the very best and attractive blocks of the estate.

The block is on a predominantly sandy base which is great for building construction and drainage.

Rosslyn Bay Boat Harbour is just a short drive and the famous Causeway Lake is just around the corner.

Quick access to the walk track which takes you right to the beach and north facing with an amazing bushland back drop with no neighbours to the north.