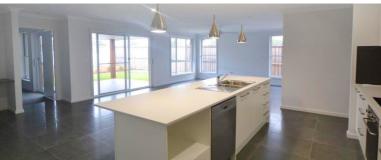

## 9B BOLTWOOD WAY, PORT MACQUARIE, NSW 2444

HOUSE: NEW, FRESH & APPEALING (STIRLING GREEN)

Near new stylish home features four great sized bedrooms, walk in wardrobe to main and built in wardrobes to three bedrooms, ensuite, large open plan lounge and dining, modern stylish kitchen with dishwasher, ceiling fans, outdoor entertainment area and a double remote controlled garage. Less than 1 kilometre to St Joseph's Regional School. Be quick to book an inspection, this one will not last. NO PETS. NF.