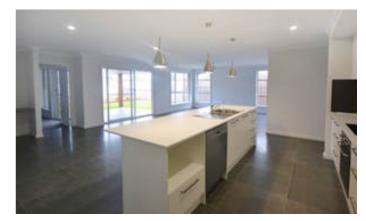

## 9B BOLTWOOD WAY, PORT MACQUARIE, NSW 2444

HOUSE: NEW, FRESH & APPEALING (STIRLING GREEN)

Near new stylish home features four great sized bedrooms, walk in wardrobe to main and built in wardrobes to three bedrooms, ensuite, large open plan lounge and dining, modern stylish kitchen with dishwasher, ceiling fans, outdoor entertainment area and a double remote controlled garage. Less than 1 kilometre to St Joseph's Regional School. Be quick to book an inspection, this one will not last. NO PETS. NF.