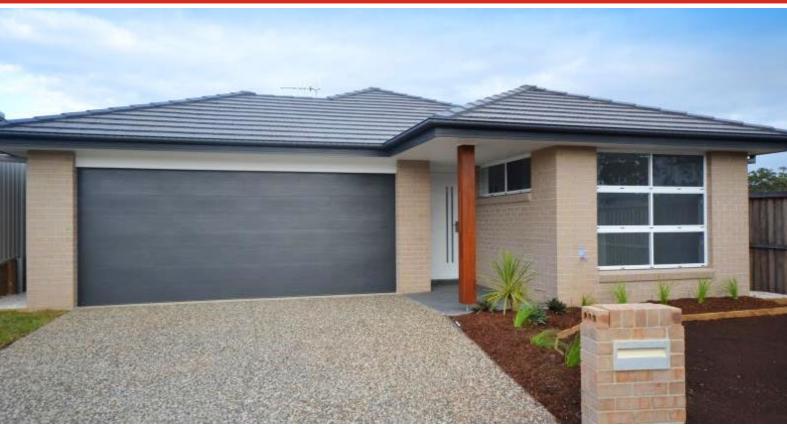

## 9B BOLTWOOD WAY, PORT MACQUARIE, NSW 2444

HOUSE: NEW, FRESH & APPEALING (STIRLING GREEN)

Near new stylish home features four great sized bedrooms, walk in wardrobe to main and built in wardrobes to three bedrooms, ensuite, large open plan lounge and dining, modern stylish kitchen with dishwasher, ceiling fans, outdoor entertainment area and a double remote controlled garage. Less than 1 kilometre to St Joseph's Regional School. Be quick to book an inspection, this one will not last. NO PETS. NF.