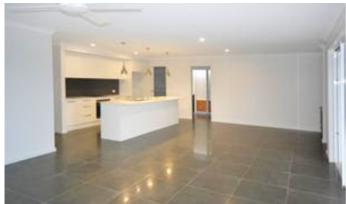

## 9B BOLTWOOD WAY, PORT MACQUARIE, NSW 2444

HOUSE: NEW, FRESH & APPEALING (STIRLING GREEN)

Near new stylish home features four great sized bedrooms, walk in wardrobe to main and built in wardrobes to three bedrooms, ensuite, large open plan lounge and dining, modern stylish kitchen with dishwasher, ceiling fans, outdoor entertainment area and a double remote controlled garage. Less than 1 kilometre to St Joseph's Regional School. Be quick to book an inspection, this one will not last. NO PETS. NF.