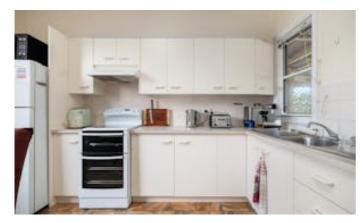

This property features:

- 3 Bedrooms, all with BIR and main with A/C
- Spacious living room also with A/C
- Updated kitchen offers plenty of bench and storage space
- Modern touch in bathroom.
- Additional shower and toilet are located off the laundry.
- Undercover patio area, ideal for entertaining or relaxing
- Single garage to the side
- Additional double garage with lane access to rear, to allow for plenty of rooms to accommodate all the toys