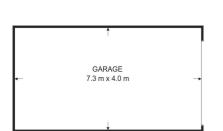

This property features:

- 3 Bedrooms, all with BIR and main with A/C
- Spacious living room also with A/C
- Updated kitchen offers plenty of bench and storage space
- Modern touch in bathroom.
- Additional shower and toilet are located off the laundry.
- Undercover patio area, ideal for entertaining or relaxing
- Single garage to the side
- Additional double garage with lane access to rear, to allow for plenty of rooms to accommodate all the toys

Land Area 506.00 square metres

Bedrooms: 3 Bathrooms: 2 3 car garage