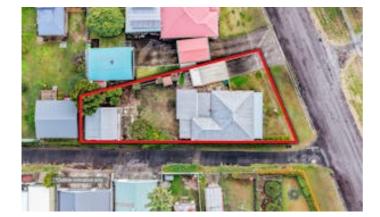

### 52 Elizabeth Street, TELARAH, NSW 2320

#### Excellent Investment Or An Ideal First Home

Excellent investment or an ideal first home close to local schools and local shopping facilities, such as Maitland Shopping Precinct & High Street Mall.

Land Area 506.00 square metres

Bedrooms: 3 Bathrooms: 2 3 car garage