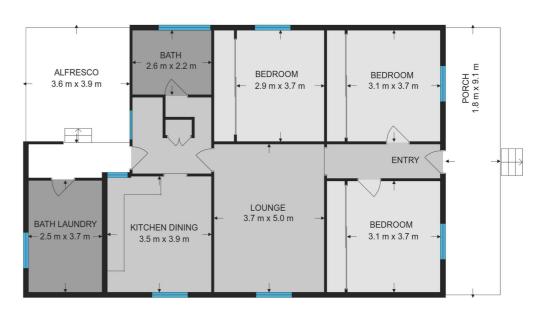

This property features:

- 3 Bedrooms, all with BIR and main with A/C
- Spacious living room also with A/C
- Updated kitchen offers plenty of bench and storage space
- Modern touch in bathroom.
- Additional shower and toilet are located off the laundry.
- Undercover patio area, ideal for entertaining or relaxing
- Single garage to the side
- Additional double garage with lane access to rear, to allow for plenty of rooms to accommodate all the toys

Land Area 506.00 square metres

Bedrooms: 3 Bathrooms: 2 3 car garage

#### 52 Elizabeth Street, Telarah

Main Floor Total Interior 98sqm

**Advantage Group** 

Measurements are approximate and are to be used only as a guide