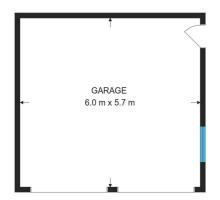

This property features:

- 3 Bedrooms, all with BIR and main with A/C
- Spacious living room also with A/C
- Updated kitchen offers plenty of bench and storage space
- Modern touch in bathroom.
- Additional shower and toilet are located off the laundry.
- Undercover patio area, ideal for entertaining or relaxing
- Single garage to the side
- Additional double garage with lane access to rear, to allow for plenty of rooms to accommodate all the toys

Land Area 506.00 square metres

Bedrooms: 3 Bathrooms: 2 3 car garage