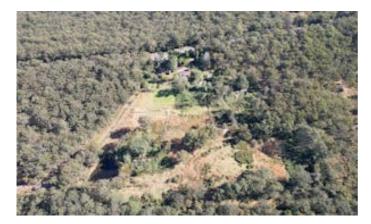

## 930 Freemans Drive, COORANBONG, NSW 2265

Where the wild things graze - your lifestyle dream starts here!

Tucked away in a pocket of Cooranbong countryside lies a property brimming with potential and rich rural charm. Once a thriving bull breeding ground and home to horses, goats, and cattle, this land has a proud history of productivity - and while it's a little overgrown in places, its bones remain strong. Teeming with native flora and fauna, and offering a natural, slightly wild landscape, it's the kind of place that with a little vision (and a bit of elbow grease) could be transformed into a spectacular hobby farm or the ultimate lifestyle escape.

The Features:

- 9.5ha | 23.47-acre lifestyle property
- RU2 Zoning | Build Height Approval 8.5m
- Original 3-bedroom home â## extensively renovate or detonate
- Separate large 1 bed granny flat with eat in kitchen, bathroom and laundry
- 3 dams + 1 well | Water License and Irrigation license available
- Shed