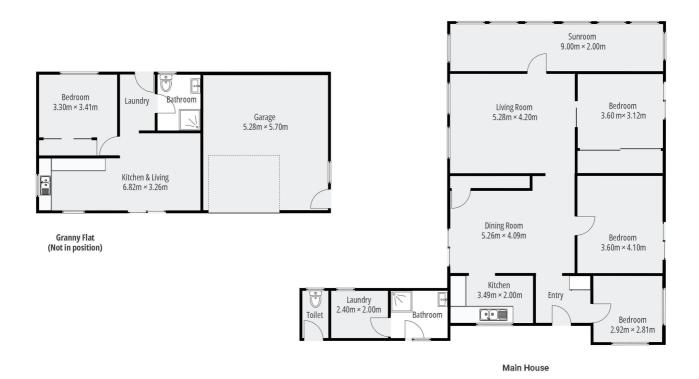

### 930 Freemans Drive, Cooranbong

Whilst every attempt has been made to ensure the accuracy of the floor plan contained here, measurements of doors, windows, rooms and any other item are approximate in metres and no responsibility is taken for any error, omission, or misstatement. This plan is for illustrative purposes only and should only be used as such by any prospective purchaser.