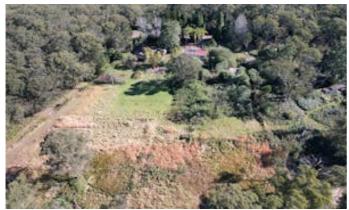

## 930 Freemans Drive, COORANBONG, NSW 2265

Where the wild things graze - your lifestyle dream starts here!

Tucked away in a pocket of Cooranbong countryside lies a property brimming with potential and rich rural charm. Once a thriving bull breeding ground and home to horses, goats, and cattle, this land has a proud history of productivity - and while it's a little overgrown in places, its bones remain strong. Teeming with native flora and fauna, and offering a natural, slightly wild landscape, it's the kind of place that with a little vision (and a bit of elbow grease) could be transformed into a spectacular hobby farm or the ultimate lifestyle escape.

The Features:

- 9.5ha | 23.47-acre lifestyle property
- RU2 Zoning | Build Height Approval 8.5m
- Original 3-bedroom home â## extensively renovate or detonate
- Separate large 1 bed granny flat with eat in kitchen, bathroom and laundry
- 3 dams + 1 well | Water License and Irrigation license available
- Shed