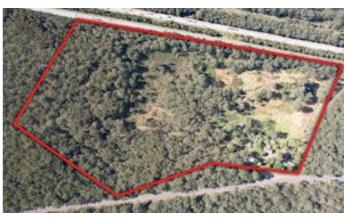

The Features:

- 9.5ha | 23.47-acre lifestyle property
- RU2 Zoning | Build Height Approval 8.5m
- Original 3-bedroom home â## extensively renovate or detonate
- Separate large 1 bed granny flat with eat in kitchen, bathroom and laundry
- 3 dams + 1 well | Water License and Irrigation license available
- Shed

### **CONTACT DETAILS**

Elders Advantage Group 2/8 Billbrooke Close Cameron Park, NSW 02 4013 1929

**Ricky Briggs** 0400 312 136

- Tank Water | Single Phase Power | Upgraded Envirocycle (3 yrs old)
- Chemical Free pastures for 30+ years
- Reasonable property access with gazetted laneway on boundary
- 254.58m frontage to Freemans Dr | 101.09m currently used