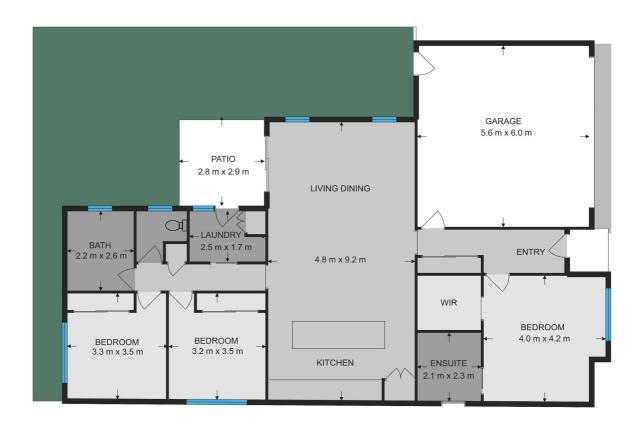

This property features:

- Open plan living and dining room
- Spacious kitchen with plenty of storage
- Great sized bedrooms with BIR
- Main bedroom with an ensuite
- Modern bathroom with separate shower, bath and toilet
- Double garage with remote control roller door
- Both internal and external access

Other features: Close to Schools, Close to Shops, Close to Transport, Security System

Bedrooms: 3 Bathrooms: 2 Double garage

Ensuite

### 3/266 Aberglasslyn Road Aberglasslyn

Main Floor Total Interior 112sqm

Measurements are approximate and are to be used only as a guide