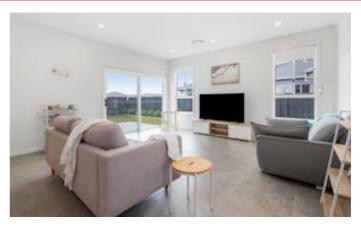

This property features:

- Open plan living and dining room
- Spacious kitchen with plenty of storage
- Great sized bedrooms with BIR
- Main bedroom with an ensuite
- Modern bathroom with separate shower, bath and toilet
- Double garage with remote control roller door
- Both internal and external access