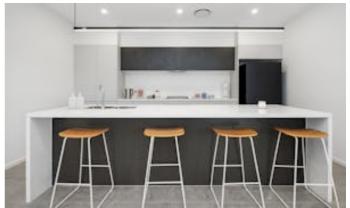

This property features:

- Open plan living and dining room
- Spacious kitchen with plenty of storage
- Great sized bedrooms with BIR
- Main bedroom with an ensuite
- Modern bathroom with separate shower, bath and toilet
- Double garage with remote control roller door
- Both internal and external access