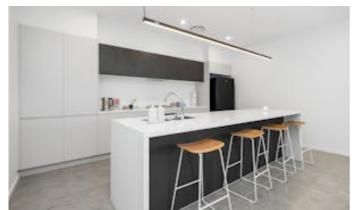

This property features:

- Open plan living and dining room
- Spacious kitchen with plenty of storage
- Great sized bedrooms with BIR
- Main bedroom with an ensuite
- Modern bathroom with separate shower, bath and toilet
- Double garage with remote control roller door
- Both internal and external access