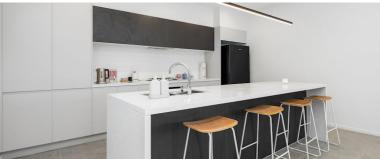

This property features:

- Open plan living and dining room
- Spacious kitchen with plenty of storage
- Great sized bedrooms with BIR
- Main bedroom with an ensuite
- Modern bathroom with separate shower, bath and toilet
- Double garage with remote control roller door
- Both internal and external access