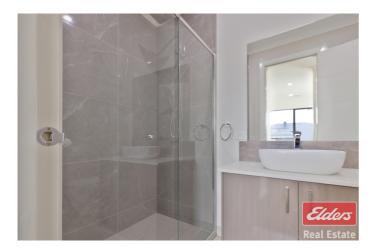

## armidale.eldersrealestate.com.au

â#¢ Modern Kitchen with 40mm Cesar stone bench tops.

â#¢ Equipped with 900mm stainless steel appliances.

â#¢ Spacious Central bathroom and free standing bathtub and separate toilet.