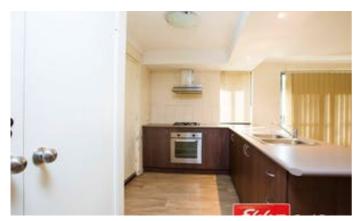

-Large L shaped kitchen with plenty of bench & cupboard space and stainless steel finishing's