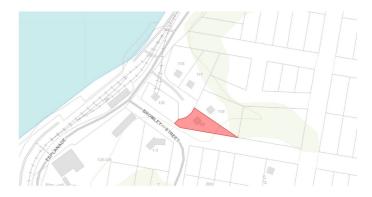

### 1,115.00 square metres,

Vacant land, partially elevated, fabulous position with endless possibilities.

Zoned Residential, this parcel of land with an area of approximately 1115m2 has the most beautiful views of Macquarie Harbour, Strahan Village, Mill Bay and sunsets to die for.

Build your dream home and enjoy the cruise boats sailing past, or it is the perfect spot for overnight accommodation (STCA) with the world renowned West Coast Wilderness Railway within walking distance.

• Land Area 1,115.00 square metre