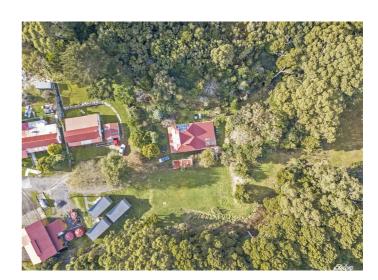

### 1,115.00 square metres,

Vacant land, partially elevated, fabulous position with endless possibilities.

Zoned Residential, this parcel of land with an area of approximately 1115m2 has the most beautiful views of Macquarie Harbour, Strahan Village, Mill Bay and sunsets to die for.

• Land Area 1,115.00 square metre