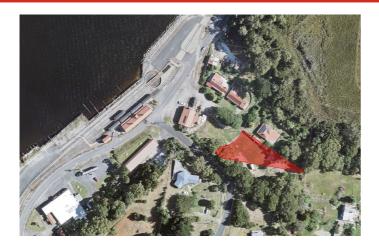

### 1,115.00 square metres,

Vacant land, partially elevated, fabulous position with endless possibilities.

Zoned Residential, this parcel of land with an area of approximately 1115m2 has the most beautiful views of Macquarie Harbour, Strahan Village, Mill Bay and sunsets to die for.

• Land Area 1,115.00 square metre