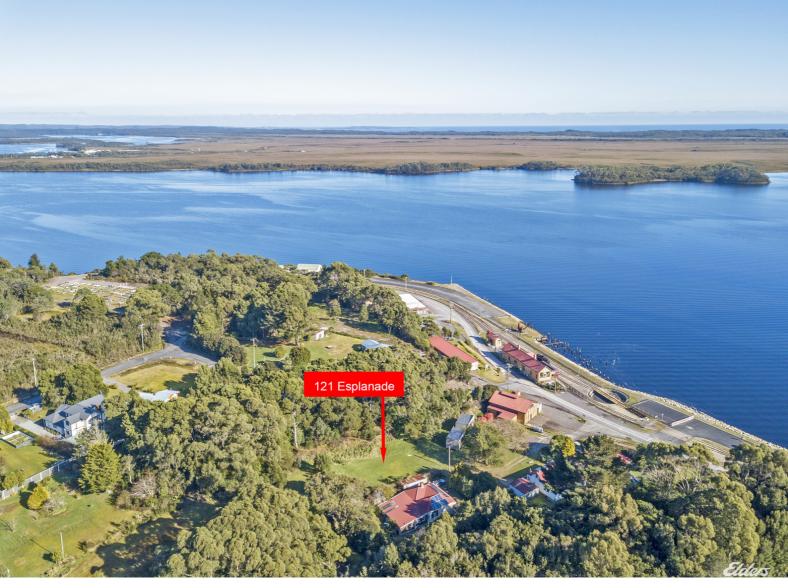

### 1,115.00 square metres,

Vacant land, partially elevated, fabulous position with endless possibilities.

Zoned Residential, this parcel of land with an area of approximately 1115m2 has the most beautiful views of Macquarie Harbour, Strahan Village, Mill Bay and sunsets to die for.

Build your dream home and enjoy the cruise boats sailing past, or it is the perfect spot for overnight accommodation (STCA) with the world renowned West Coast Wilderness Railway within walking distance.

• Land Area 1,115.00 square metre