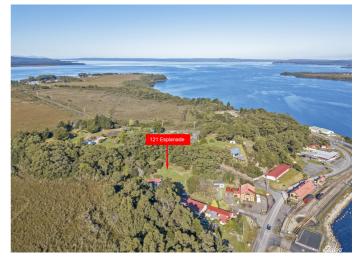

### 1,115.00 square metres,

Vacant land, partially elevated, fabulous position with endless possibilities.

Zoned Residential, this parcel of land with an area of approximately 1115m2 has the most beautiful views of Macquarie Harbour, Strahan Village, Mill Bay and sunsets to die for.

Build your dream home and enjoy the cruise boats sailing past, or it is the perfect spot for overnight accommodation (STCA) with the world renowned West Coast Wilderness Railway within walking distance.