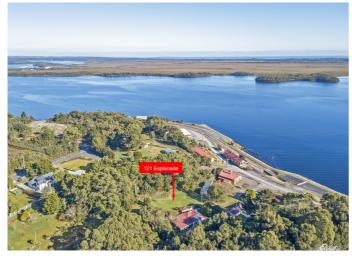

### 1,115.00 square metres,

Vacant land, partially elevated, fabulous position with endless possibilities.

Zoned Residential, this parcel of land with an area of approximately 1115m2 has the most beautiful views of Macquarie Harbour, Strahan Village, Mill Bay and sunsets to die for.

Build your dream home and enjoy the cruise boats sailing past, or it is the perfect spot for overnight accommodation (STCA) with the world renowned West Coast Wilderness Railway within walking distance.

• Land Area 1,115.00 square metre