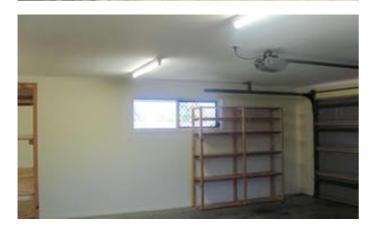

### 17 BEVINGTON STREET, TANNUM SANDS, QLD 4680

Shed, Side Access, Covered Patio... and House

Side access for tinny or trailer.

2 bay shed in back yard with roller door and electricity.

Double garage with auto door, timber shelving.