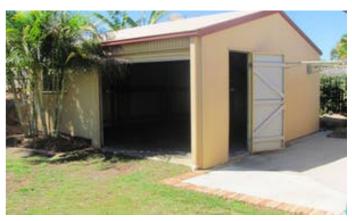

### 17 BEVINGTON STREET, TANNUM SANDS, QLD 4680

Shed, Side Access, Covered Patio... and House

Side access for tinny or trailer.

2 bay shed in back yard with roller door and electricity.

Double garage with auto door, timber shelving.