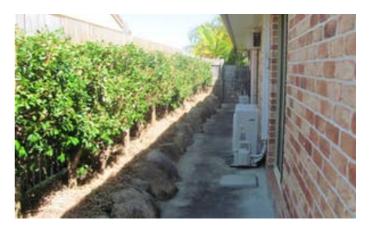

### 17 BEVINGTON STREET, TANNUM SANDS, QLD 4680

Shed, Side Access, Covered Patio... and House

Side access for tinny or trailer.

2 bay shed in back yard with roller door and electricity.

Double garage with auto door, timber shelving.