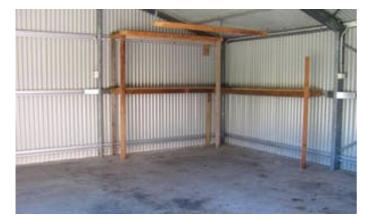

### 17 BEVINGTON STREET, TANNUM SANDS, QLD 4680

Shed, Side Access, Covered Patio... and House

Side access for tinny or trailer.

2 bay shed in back yard with roller door and electricity.

Double garage with auto door, timber shelving.