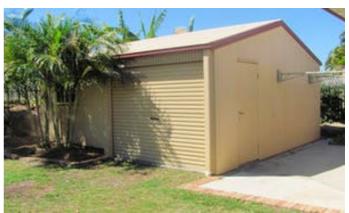

### 17 BEVINGTON STREET, TANNUM SANDS, QLD 4680

Shed, Side Access, Covered Patio... and House

Side access for tinny or trailer.

2 bay shed in back yard with roller door and electricity.

Double garage with auto door, timber shelving.