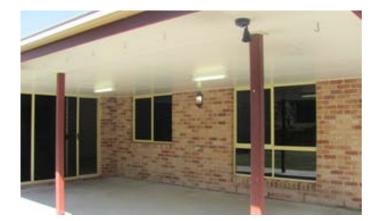

Good size back yard.

Covered Patio for family to enjoy bbqs, and shady for kids to play.

Pets considered- on application.

Tiled, good size Dining/Rumpus area with large storage cupboard & air con.

Kitchen with good cupboard space, good fridge space, dishwasher.