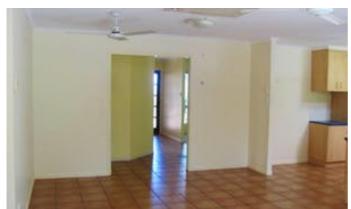

Good size back yard.

Covered Patio for family to enjoy bbqs, and shady for kids to play.

Pets considered- on application.

Tiled, good size Dining/Rumpus area with large storage cupboard & air con.

Kitchen with good cupboard space, good fridge space, dishwasher.

Carpeted Lounge area.

Air conditioned office near front door- ideal for small home business.

3 carpeted bedrooms- main bedroom has walk in robe & ensuite. Other bedrooms are good size, large wardrobes with shelving & hanging areas.