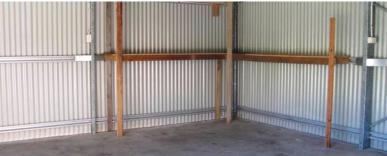

### 17 BEVINGTON STREET, TANNUM SANDS, QLD 4680

Shed, Side Access, Covered Patio... and House

Side access for tinny or trailer.

2 bay shed in back yard with roller door and electricity.

Double garage with auto door, timber shelving.