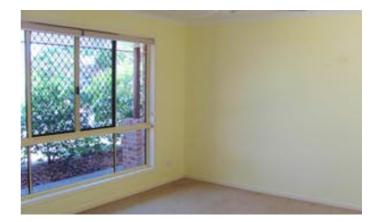

Carpeted Lounge area.

Air conditioned office near front door- ideal for small home business.

3 carpeted bedrooms- main bedroom has walk in robe & ensuite. Other bedrooms are good size, large wardrobes with shelving & hanging areas.