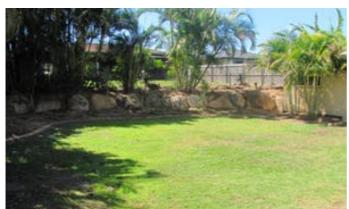

Good size back yard.

Covered Patio for family to enjoy bbqs, and shady for kids to play.

Pets considered- on application.

Tiled, good size Dining/Rumpus area with large storage cupboard & air con.

Kitchen with good cupboard space, good fridge space, dishwasher.