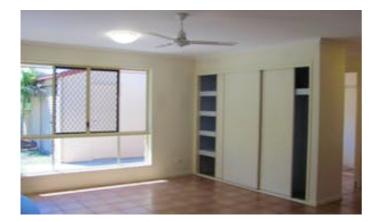

Carpeted Lounge area.

Air conditioned office near front door- ideal for small home business.

3 carpeted bedrooms- main bedroom has walk in robe & ensuite. Other bedrooms are good size, large wardrobes with shelving & hanging areas.