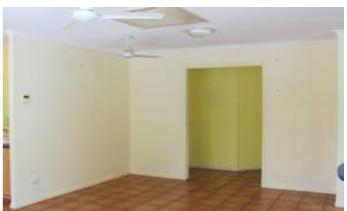

Good size back yard.

Covered Patio for family to enjoy bbqs, and shady for kids to play.

Pets considered- on application.

Tiled, good size Dining/Rumpus area with large storage cupboard & air con.

Kitchen with good cupboard space, good fridge space, dishwasher.

Carpeted Lounge area.

Air conditioned office near front door- ideal for small home business.

3 carpeted bedrooms- main bedroom has walk in robe & ensuite. Other bedrooms are good size, large wardrobes with shelving & hanging areas.