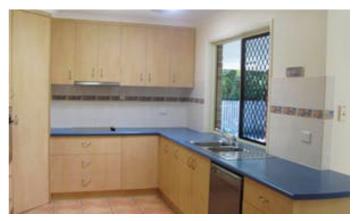

Good size back yard.

Covered Patio for family to enjoy bbqs, and shady for kids to play.

Pets considered- on application.

Tiled, good size Dining/Rumpus area with large storage cupboard & air con.

Kitchen with good cupboard space, good fridge space, dishwasher.