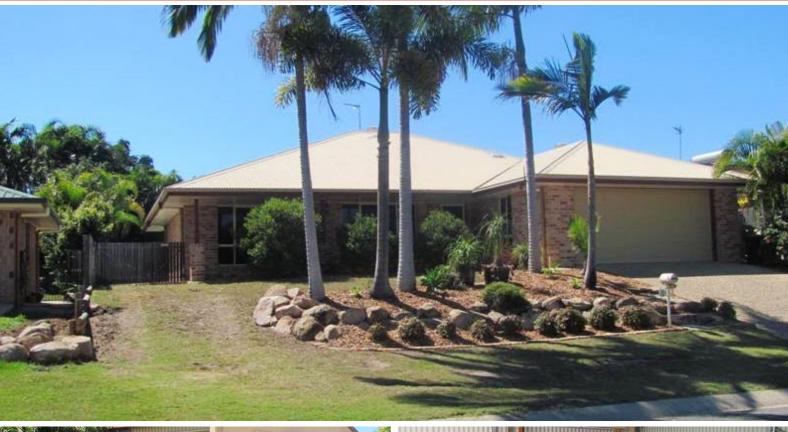

### 17 BEVINGTON STREET, TANNUM SANDS, QLD 4680

Shed, Side Access, Covered Patio... and House

Side access for tinny or trailer.

2 bay shed in back yard with roller door and electricity.

Double garage with auto door, timber shelving.

Front verandah alcove.

Security screens.

Located in popular Tannum Sands, close to Tannum Primary and Tannum High Schools.

Water costs apply.

Contact Elders Office for viewings & Applications- 07 4972 5700