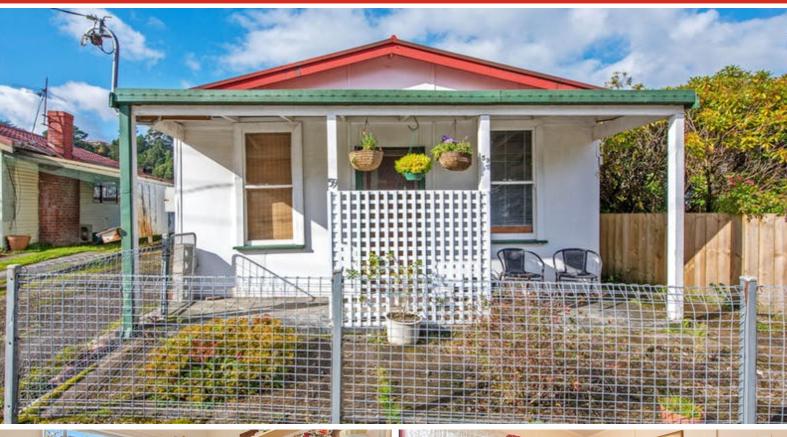

### 59 Driffield Street, QUEENSTOWN, TAS 7467

#### LITTLE AND LOVELY

Situated on Driffield Street this quaint two bedroom cottage is within minutes walking distance to the towns Main Street and shopping district.

The intimate lounge/dining area has lovely timber floors and electric heating whilst the galley styled kitchen is practical and leads out to an undercover outdoor area and fully fenced rear yard.

Please call to arrange an inspection.

Other features: Close to Shops

Land Area 266.00 square metresBuilding Area: 59.00 square metres

Bedrooms: 2Bathrooms: 1

TYPE: Sold

**INTERNET ID:** 18012401

**SALE DETAILS** 