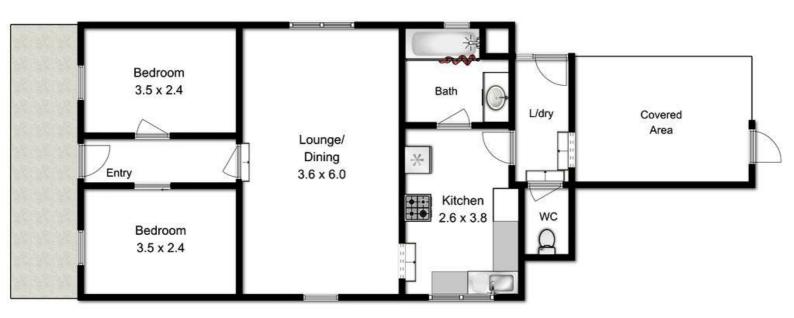

# eldersburnie.com .au

Produced by Open2view.com for Elders Burnie
Fixtures and fittings are for display purposes only.
Not to scale.

This floorplan is a sketch, and all dimensions stated are approximate.
All room measurements are in metres.

Approx floor area 81 sq m