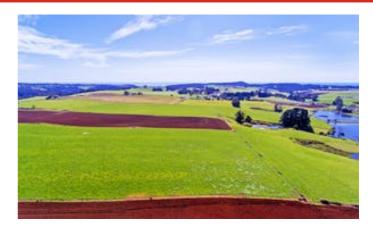

### 0.00 hectares, 0.01 acres

What a grand opportunity to purchase one of the most admired and sought after cropping/livestock properties in Stowport and surrounding districts.

Consisting of approx 34.7 hectares (85.7 acres) of prime agricultural land the property features a wonderful easterly aspect, is well fenced including electric fencing, has central laneways leading to very good stockyards and loading ramp and has had a planned sequence of copping however is all currently down to high quality pasture meaning it has a very good recent fertiliser history.

Additionally the property has a 72 megalitre water allocation/licence with underground mains and hydrants installed.

The very neat homestead is clad with PVC weatherboards and has a sunny aspect overlooking the bulk of the property featuring 3 bedrooms, neat kitchen plus spacious lounge, family room and dining all complimented with wood heating and two garage spaces. There is also a separate 1 bedroom unit which is currently leased, numerous small sheds and established gardens and lawns surrounding the homestead.