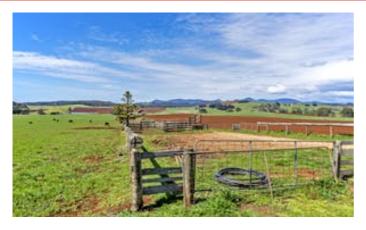

### 0.00 hectares, 0.01 acres

What a grand opportunity to purchase one of the most admired and sought after cropping/livestock properties in Stowport and surrounding districts.

Consisting of approx 34.7 hectares (85.7 acres) of prime agricultural land the property features a wonderful easterly aspect, is well fenced including electric fencing, has central laneways leading to very good stockyards and loading ramp and has had a planned sequence of copping however is all currently down to high quality pasture meaning it has a very good recent fertiliser history.

Additionally the property has a 72 megalitre water allocation/licence with underground mains and hydrants installed.

The very neat homestead is clad with PVC weatherboards and has a sunny aspect overlooking the bulk of the property featuring 3 bedrooms, neat kitchen plus spacious lounge, family room and dining all complimented with wood heating and two garage spaces. There is also a separate 1 bedroom unit which is currently leased, numerous small sheds and established gardens and lawns surrounding the homestead.