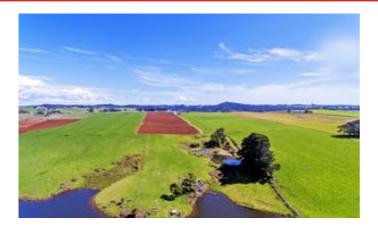

### 0.00 hectares, 0.01 acres

What a grand opportunity to purchase one of the most admired and sought after cropping/livestock properties in Stowport and surrounding districts.

Consisting of approx 34.7 hectares (85.7 acres) of prime agricultural land the property features a wonderful easterly aspect, is well fenced including electric fencing, has central laneways leading to very good stockyards and loading ramp and has had a planned sequence of copping however is all currently down to high quality pasture meaning it has a very good recent fertiliser history.