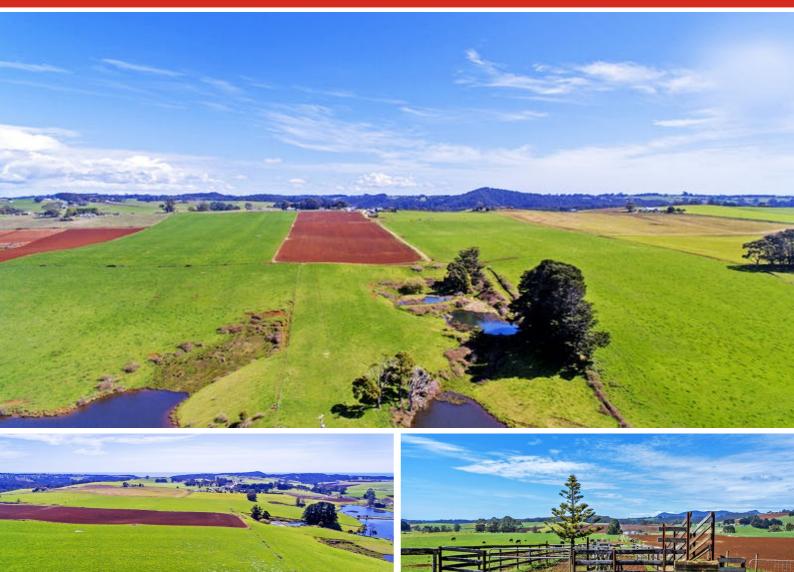

### 0.00 hectares, 0.01 acres

What a grand opportunity to purchase one of the most admired and sought after cropping/livestock properties in Stowport and surrounding districts.

Consisting of approx 34.7 hectares (85.7 acres) of prime agricultural land the property features a wonderful easterly aspect, is well fenced including electric fencing, has central laneways leading to very good stockyards and loading ramp and has had a planned sequence of copping however is all currently down to high quality pasture meaning it has a very good recent fertiliser history.

Additionally the property has a 72 megalitre water allocation/licence with underground mains and hydrants installed.

The very neat homestead is clad with PVC weatherboards and has a sunny aspect overlooking the bulk of the property featuring 3 bedrooms, neat kitchen plus spacious lounge, family room and dining all complimented with wood heating and two garage spaces. There is also a separate 1 bedroom unit which is currently leased, numerous small sheds and established gardens and lawns surrounding the homestead.