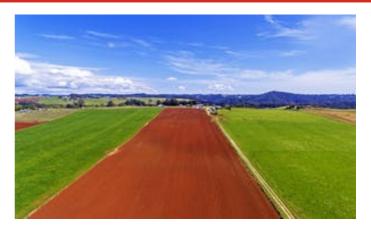

### 0.00 hectares, 0.01 acres

What a grand opportunity to purchase one of the most admired and sought after cropping/livestock properties in Stowport and surrounding districts.

Consisting of approx 34.7 hectares (85.7 acres) of prime agricultural land the property features a wonderful easterly aspect, is well fenced including electric fencing, has central laneways leading to very good stockyards and loading ramp and has had a planned sequence of copping however is all currently down to high quality pasture meaning it has a very good recent fertiliser history.