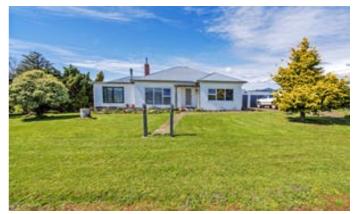

Additionally the property has a 72 megalitre water allocation/licence with underground mains and hydrants installed.

The very neat homestead is clad with PVC weatherboards and has a sunny aspect overlooking the bulk of the property featuring 3 bedrooms, neat kitchen plus spacious lounge, family room and dining all complimented with wood heating and two garage spaces. There is also a separate 1 bedroom unit which is currently leased, numerous small sheds and established gardens and lawns surrounding the homestead.