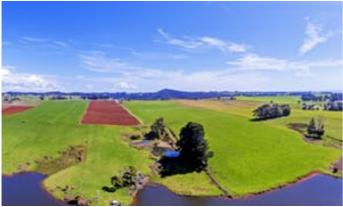

### 0.00 hectares, 0.01 acres

What a grand opportunity to purchase one of the most admired and sought after cropping/livestock properties in Stowport and surrounding districts.

Consisting of approx 34.7 hectares (85.7 acres) of prime agricultural land the property features a wonderful easterly aspect, is well fenced including electric fencing, has central laneways leading to very good stockyards and loading ramp and has had a planned sequence of copping however is all currently down to high quality pasture meaning it has a very good recent fertiliser history.

Additionally the property has a 72 megalitre water allocation/licence with underground mains and hydrants installed.

The very neat homestead is clad with PVC weatherboards and has a sunny aspect overlooking the bulk of the property featuring 3 bedrooms, neat kitchen plus spacious lounge, family room and dining all complimented with wood heating and two garage spaces. There is also a separate 1 bedroom unit which is currently leased, numerous small sheds and established gardens and lawns surrounding the homestead.