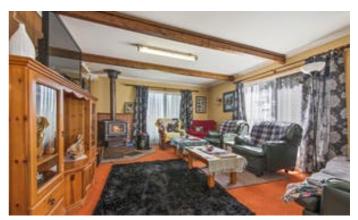

Additionally the property has a 72 megalitre water allocation/licence with underground mains and hydrants installed.

The very neat homestead is clad with PVC weatherboards and has a sunny aspect overlooking the bulk of the property featuring 3 bedrooms, neat kitchen plus spacious lounge, family room and dining all complimented with wood heating and two garage spaces. There is also a separate 1 bedroom unit which is currently leased, numerous small sheds and established gardens and lawns surrounding the homestead.