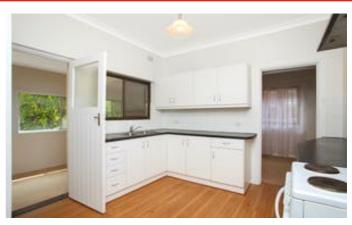

- 837sqm & 18.29m frontage
- Potential to sub-divide (STCC)
- Comfortable 1958 home, partly updated
- 2 bedrooms
- 1 bathroom (updated)
- Updated kitchen
- Carport with roller door
- · North facing backyard for year-round sunshine to garden and living areas