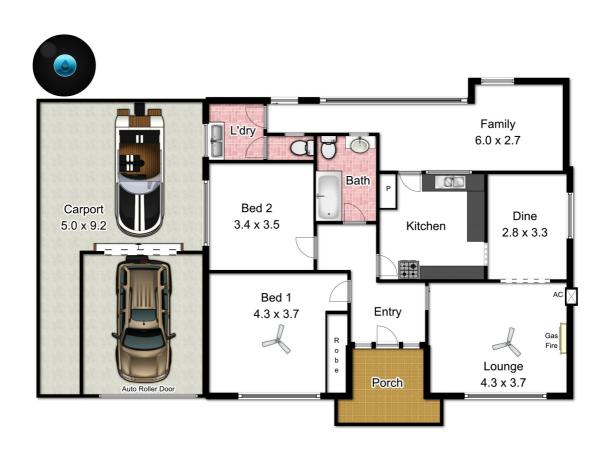

- 837sqm & 18.29m frontage
- Potential to sub-divide (STCC)
- Comfortable 1958 home, partly updated
- 2 bedrooms
- 1 bathroom (updated)
- Updated kitchen
- Carport with roller door
- · North facing backyard for year-round sunshine to garden and living areas

So don't miss this fantastic opportunity at auction, or get in quick and offer prior to auction.

Other features: Secure Parking

Land Area 837.00 square metresBuilding Area: 120.00 square metres

Bedrooms: 2Bathrooms: 1Car Parks: 1Single garageSingle carport