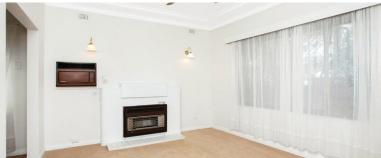

- 837sqm & 18.29m frontage
- Potential to sub-divide (STCC)
- Comfortable 1958 home, partly updated
- 2 bedrooms
- 1 bathroom (updated)
- Updated kitchen
- Carport with roller door
- · North facing backyard for year-round sunshine to garden and living areas