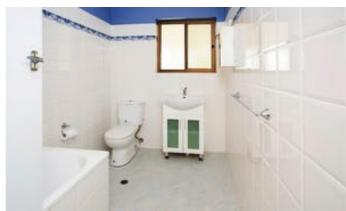

- 837sqm & 18.29m frontage
- Potential to sub-divide (STCC)
- Comfortable 1958 home, partly updated
- 2 bedrooms
- 1 bathroom (updated)
- Updated kitchen
- Carport with roller door
- · North facing backyard for year-round sunshine to garden and living areas