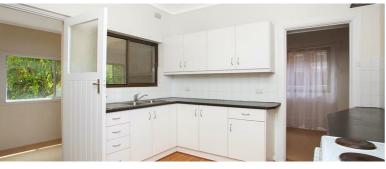

- 837sqm & 18.29m frontage
- Potential to sub-divide (STCC)
- Comfortable 1958 home, partly updated
- 2 bedrooms
- 1 bathroom (updated)
- Updated kitchen
- Carport with roller door
- · North facing backyard for year-round sunshine to garden and living areas