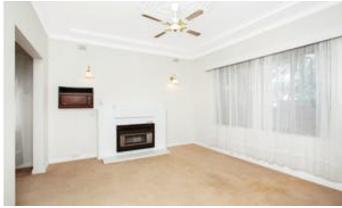

- 837sqm & 18.29m frontage
- Potential to sub-divide (STCC)
- Comfortable 1958 home, partly updated
- 2 bedrooms
- 1 bathroom (updated)
- Updated kitchen
- Carport with roller door
- · North facing backyard for year-round sunshine to garden and living areas