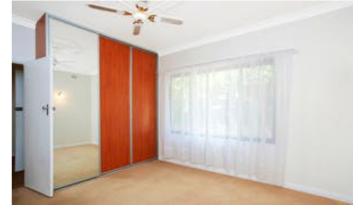

- 837sqm & 18.29m frontage
- Potential to sub-divide (STCC)
- Comfortable 1958 home, partly updated
- 2 bedrooms
- 1 bathroom (updated)
- Updated kitchen
- Carport with roller door
- · North facing backyard for year-round sunshine to garden and living areas