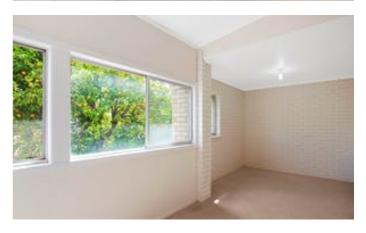

- 837sqm & 18.29m frontage
- Potential to sub-divide (STCC)
- Comfortable 1958 home, partly updated
- 2 bedrooms
- 1 bathroom (updated)
- Updated kitchen
- Carport with roller door
- · North facing backyard for year-round sunshine to garden and living areas