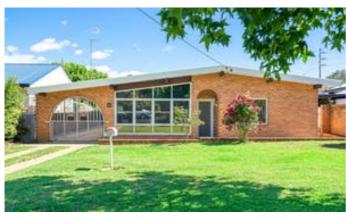

## 40 Banksia Crescent, DUBBO, NSW, AU 2830

#### UNIQUE POTENTIAL

This unique four bedroom brick veneer home in the heart of Orana Heights East Dubbo has so much for the discerning buyer with amazing potential throughout. Upon entering this home the first thing you will notice is the great high ceilings, and large open spaced living throughout.

Moving outside the property is very low maintenance with grassed back and front yards, nice established gardens, a double carport leading into the roller door single garage with access to the backyard. In the backyard the large tool shed with power and lighting provides another great addition to this potential filled property.