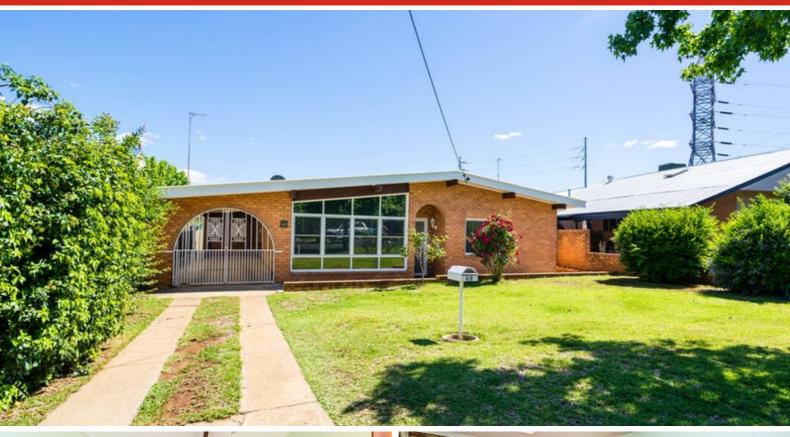

## 40 Banksia Crescent, DUBBO, NSW, AU 2830

#### UNIQUE POTENTIAL

This unique four bedroom brick veneer home in the heart of Orana Heights East Dubbo has so much for the discerning buyer with amazing potential throughout. Upon entering this home the first thing you will notice is the great high ceilings, and large open spaced living throughout.

Moving outside the property is very low maintenance with grassed back and front yards, nice established gardens, a double carport leading into the roller door single garage with access to the backyard. In the backyard the large tool shed with power and lighting provides another great addition to this potential filled property.

If you have been waiting for a family home, in an established area with potential to renovate or move straight in this is for you.

Other features: Built-In Wardrobes, Close to Schools, Close to Shops, Close to Transport, Garden