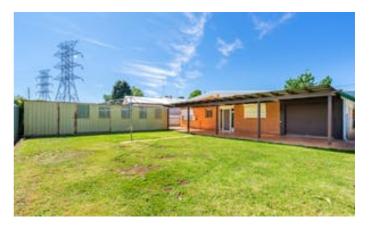

Moving outside the property is very low maintenance with grassed back and front yards, nice established gardens, a double carport leading into the roller door single garage with access to the backyard. In the backyard the large tool shed with power and lighting provides another great addition to this potential filled property.