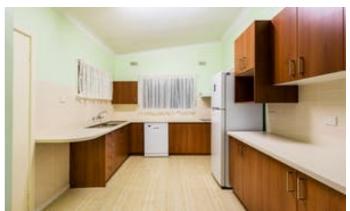

The four bedrooms are all well sized and three feature built in robes while the main has a walk in robe, with access to a 5th bedroom/study at the front of the home. The kitchen has been updated recently and is very functional, as is the laundry and bathroom featuring shower recess, bathtub and separate toilet.