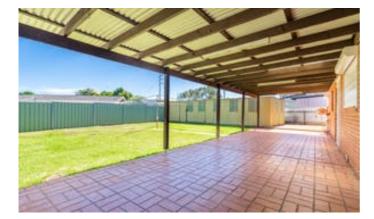

Moving outside the property is very low maintenance with grassed back and front yards, nice established gardens, a double carport leading into the roller door single garage with access to the backyard. In the backyard the large tool shed with power and lighting provides another great addition to this potential filled property.