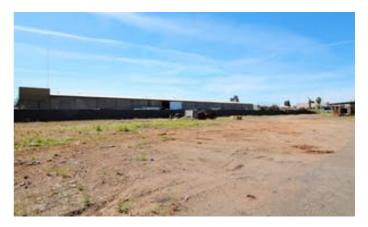

- Prime Commercial Site
- Warehouse of approx. 2,700m2
- Clearance span of approx. 6m
- Zoned IN1 General Industrial
- Land area 7,765m2 approx.
- Amongst other established businesses
  - Commercial Type: