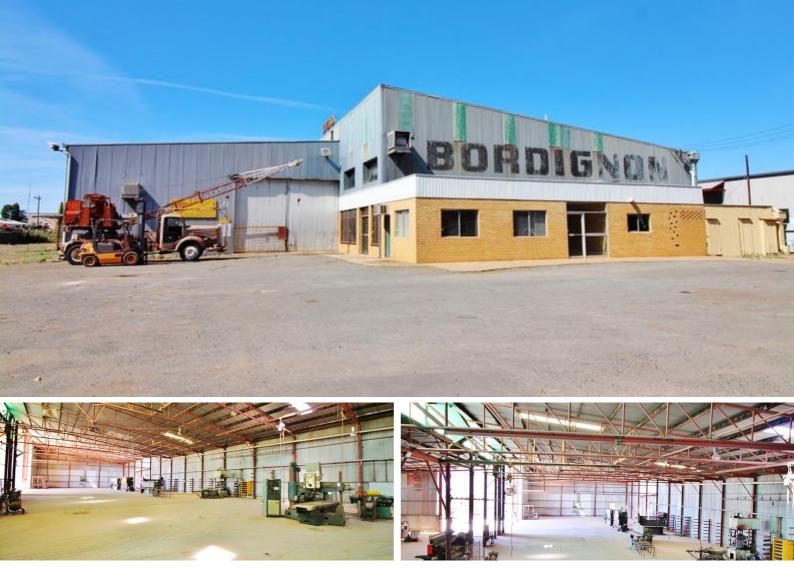

# 34-38 Bridge Road, GRIFFITH, NSW, AU 2680

Prime Commercial Site Warehouse + Expansive Yard

Outstanding opportunity to purchase this iconic Commercial site, first time offered For Sale. Bridge Road has always been regarded as blue chip when it comes to location, so close to the CBD and other services.

- Prime Commercial Site
- Warehouse of approx. 2,700m2
- Clearance span of approx. 6m
- Zoned IN1 General Industrial
- Land area 7,765m2 approx.
- Amongst other established businesses
  - Commercial Type: