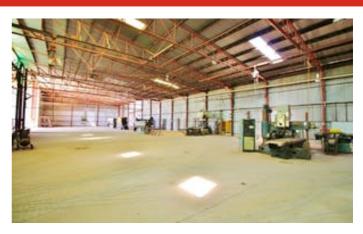

- Prime Commercial Site
- Warehouse of approx. 2,700m2
- Clearance span of approx. 6m
- Zoned IN1 General Industrial
- Land area 7,765m2 approx.
- Amongst other established businesses
  - Commercial Type: