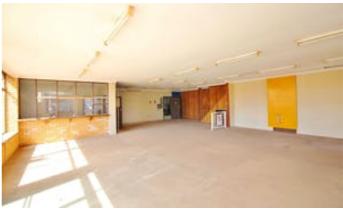

- Prime Commercial Site
- Warehouse of approx. 2,700m2
- Clearance span of approx. 6m
- Zoned IN1 General Industrial
- Land area 7,765m2 approx.
- Amongst other established businesses
  - Commercial Type: