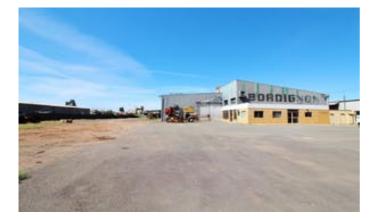

# 34-38 Bridge Road, GRIFFITH, NSW, AU 2680

Prime Commercial Site Warehouse + Expansive Yard

Outstanding opportunity to purchase this iconic Commercial site, first time offered For Sale. Bridge Road has always been regarded as blue chip when it comes to location, so close to the CBD and other services.

- Prime Commercial Site
- Warehouse of approx. 2,700m2
- Clearance span of approx. 6m
- Zoned IN1 General Industrial
- Land area 7,765m2 approx.
- Amongst other established businesses
  - Commercial Type: