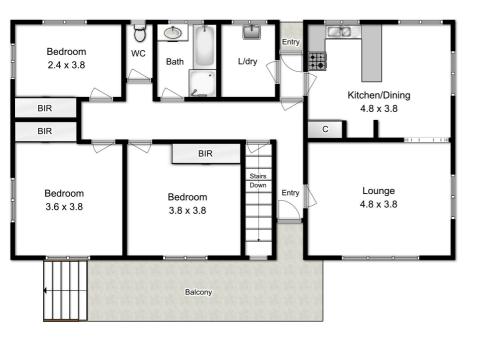

Step inside to discover excellent sun filled living areas complimented with air-con, beautiful near new kitchen with great storage space including soft closing drawers, 3 good sized bedrooms all with built-ins, neat bathroom plus single garage and large storage/rumpus downstairs.

Bedrooms: 3Bathrooms: 1Single garageAir Conditioning

Produced by Open2view.com for Elders Burnie Fixtures and fittings are for display purposes only. Not to scale.

This floorplan is a sketch, and all dimensions stated are approximate. All room measurements are in metres. Approx total floor area 188 sq m Excluding Balcony