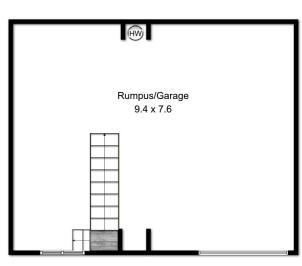

Step inside to discover excellent sun filled living areas complimented with air-con, beautiful near new kitchen with great storage space including soft closing drawers, 3 good sized bedrooms all with built-ins, neat bathroom plus single garage and large storage/rumpus downstairs.

Bedrooms: 3Bathrooms: 1Single garageAir Conditioning

Produced by Open2view.com for Elders Burnie Fixtures and fittings are for display purposes only. Not to scale.

This floorplan is a sketch, and all dimensions stated are approximate. All room measurements are in metres. Approx total floor area 188 sq m Excluding Balcony