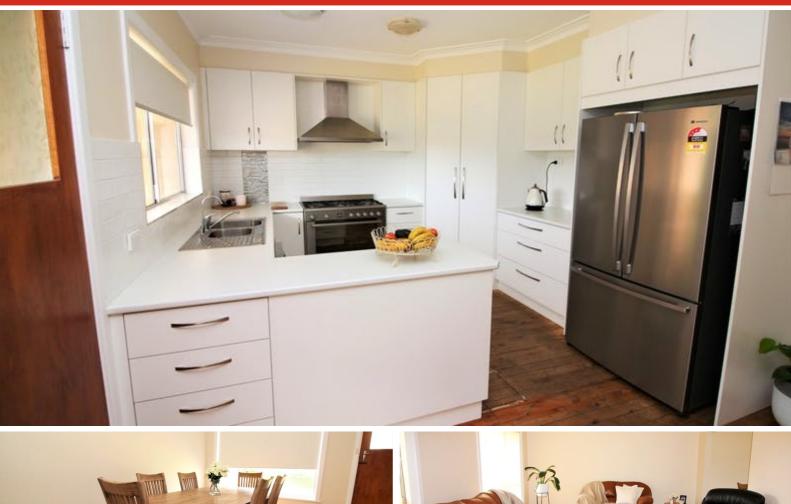

Freshly painted - both inside and out - near new white kitchen and updated bathroom! Ducted reverse cycle is a welcome bonus!

Excellent floorplan, spacious rooms, solar power panels, lockup garage - there is a lot to love about 61 Langley Crescent, East Griffith!