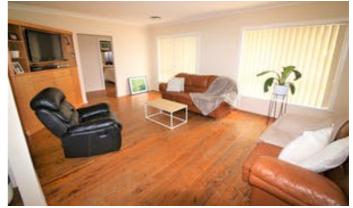

# 61 Langley Crescent, GRIFFITH, NSW, AU 2680

Prime Location and Renovated!

Brilliantly located in ever popular East Griffith - close to town itself and walkable to Wade High, Marian Catholic College and Griffith East Public school.

Freshly painted - both inside and out - near new white kitchen and updated bathroom! Ducted reverse cycle is a welcome bonus!

Excellent floorplan, spacious rooms, solar power panels, lockup garage - there is a lot to love about 61 Langley Crescent, East Griffith!

- Agents Interest

Other features: Built-In Wardrobes, Close to Schools, Close to Shops, Close to Transport, Garden

- Land Area 0.0841 hectares
- Bedrooms: 3
- Bathrooms: 1
- Double garage
- Air Conditioning