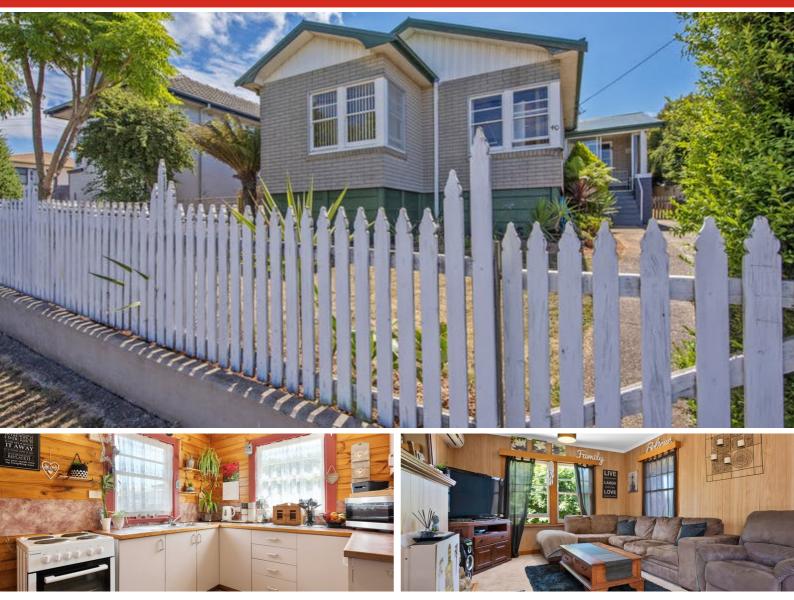

## 40 Jorgensen Street, MONTELLO, TAS 7320

LIGHT AND BRIGHT + BONUS 2ND LIVING AREA

This lovely three bedroom home is located only minutes from the Burnie CBD and features a wonderful sunny 2nd living area, good kitchen with lots of bench and cupboard space, tidy bathroom with bath and separate shower, reverse cycle air conditioner in the lounge/dining room and has a great outlook to the sea and Roundhill. The home has a new roof and the lovely enclosed backyard has new fencing.

Other features: Close to Schools, Close to Shops, Close to Transport, Garden

- Land Area 556.00 square metres
- Building Area: 110.00 square metres
- Bedrooms: 3
- Bathrooms: 1
- Air Conditioning

TYPE: Sold INTERNET ID: 18625190 SALE DETAILS