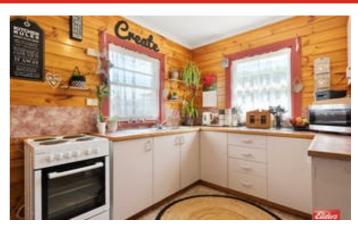

## 40 Jorgensen Street, MONTELLO, TAS 7320

LIGHT AND BRIGHT + BONUS 2ND LIVING AREA

This lovely three bedroom home is located only minutes from the Burnie CBD and features a wonderful sunny 2nd living area, good kitchen with lots of bench and cupboard space, tidy bathroom with bath and separate shower, reverse cycle air conditioner in the lounge/dining room and has a great outlook to the sea and Roundhill. The home has a new roof and the lovely enclosed backyard has new fencing.