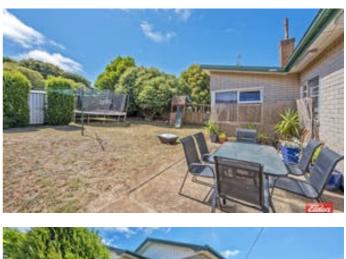

## 40 Jorgensen Street, MONTELLO, TAS 7320

LIGHT AND BRIGHT + BONUS 2ND LIVING AREA

This lovely three bedroom home is located only minutes from the Burnie CBD and features a wonderful sunny 2nd living area, good kitchen with lots of bench and cupboard space, tidy bathroom with bath and separate shower, reverse cycle air conditioner in the lounge/dining room and has a great outlook to the sea and Roundhill. The home has a new roof and the lovely enclosed backyard has new fencing.

Other features: Close to Schools, Close to Shops, Close to Transport, Garden

- Land Area 556.00 square metres
- Building Area: 110.00 square metres
- Bedrooms: 3
- Bathrooms: 1
- Air Conditioning

TYPE: Sold INTERNET ID: 18625190 SALE DETAILS