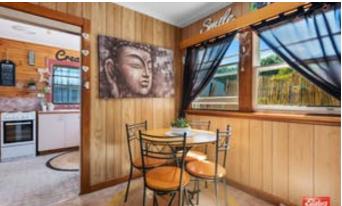

## 40 Jorgensen Street, MONTELLO, TAS 7320

LIGHT AND BRIGHT + BONUS 2ND LIVING AREA

This lovely three bedroom home is located only minutes from the Burnie CBD and features a wonderful sunny 2nd living area, good kitchen with lots of bench and cupboard space, tidy bathroom with bath and separate shower, reverse cycle air conditioner in the lounge/dining room and has a great outlook to the sea and Roundhill. The home has a new roof and the lovely enclosed backyard has new fencing.