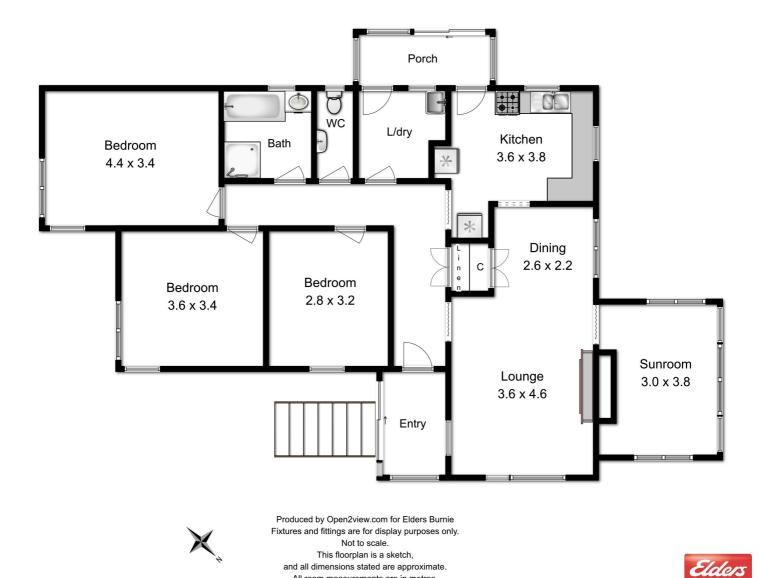

## 40 Jorgensen Street, MONTELLO, TAS 7320

LIGHT AND BRIGHT + BONUS 2ND LIVING AREA

This lovely three bedroom home is located only minutes from the Burnie CBD and features a wonderful sunny 2nd living area, good kitchen with lots of bench and cupboard space, tidy bathroom with bath and separate shower, reverse cycle air conditioner in the lounge/dining room and has a great outlook to the sea and Roundhill. The home has a new roof and the lovely enclosed backyard has new fencing.

Other features: Close to Schools, Close to Shops, Close to Transport, Garden

- Land Area 556.00 square metres
- Building Area: 110.00 square metres
- Bedrooms: 3
- Bathrooms: 1
- Air Conditioning

TYPE: Sold INTERNET ID: 18625190 SALE DETAILS

All room measurements are in metres. Approx floor area 126 sq m

The particulars contained herein are supplied for information only and shall not be taken as a representation in any respect on the part of the vendor or its agent. Interested parties should contact the nominated person or office for full and current details.