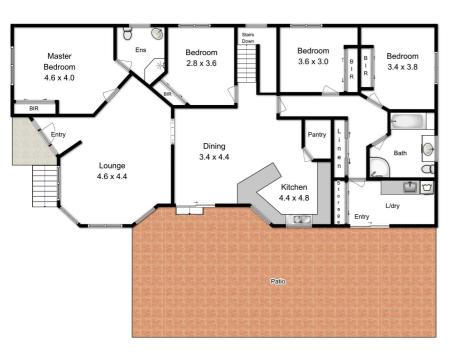

A standout property within Hillfarm Drive, the pristine presentation, landscaping and facade from the street will induce a sense of pride every time you enter or depart the driveway.

Lounge room, combined kitchen and dining, 4 bedrooms all with built in robes - master with ensuite, rumpus room, 2 floor mount reverse cycle air conditioners, L-shaped double sized garage and additional storage options under the home.

We all know the benefits of this location, upgrade your lifestyle today whilst the sun shines! Call me, Andrew, for a prompt inspection. Please click on the 3D virtual tour link and floor plan for full measurements.

Burnie, TAS 03 6432 2311

**Andrew Miles** 0409 170 772

- Land Area 0.072 hectares
- Bedrooms: 4
- Bathrooms: 2
- Double garage Air Conditioning