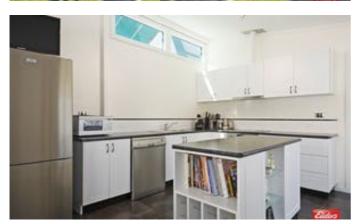

The kitchen is the heart of the home and is stylish and practical with a combined dining area and plenty of storage space, the comfortable lounge area is a perfect place to relax after a hard day and the family bathroom is stunning.