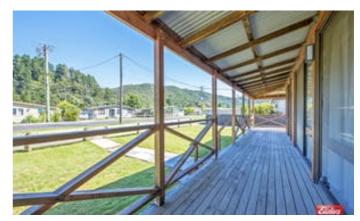

The three good sized bedrooms all have built in robes and are styled with quality furnishings, the home also has a veranda that hugs two sides of the home giving extra entertaining areas, along with the undercover BBQ area or carport at the rear of the home.