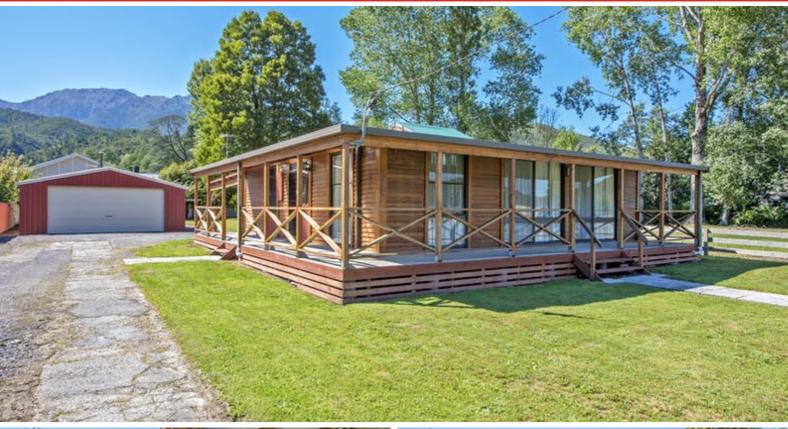

#### TICKS ALL THE BOXES

Simply pack your bags and come home to this extremely well presented three bedroom property situated in Queenstown. The property has so many great qualities it is hard to know where to start. It is also being sold fully furnished with nothing to bring but your toothbrush.

The three good sized bedrooms all have built in robes and are styled with quality furnishings, the home also has a veranda that hugs two sides of the home giving extra entertaining areas, along with the undercover BBQ area or carport at the rear of the home.

The level yard is fully fenced perfect for pets or children alike and the local primary school is only a 2 minute walk - so running late will not be an excuse.

An added bonus is the the large garage complete with wood heater and mezzanine storage area, there is also enough room for the cars, the boat and all your toys.