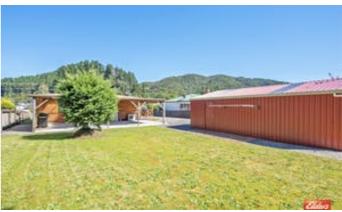

The level yard is fully fenced perfect for pets or children alike and the local primary school is only a 2 minute walk - so running late will not be an excuse.

An added bonus is the the large garage complete with wood heater and mezzanine storage area, there is also enough room for the cars, the boat and all your toys.