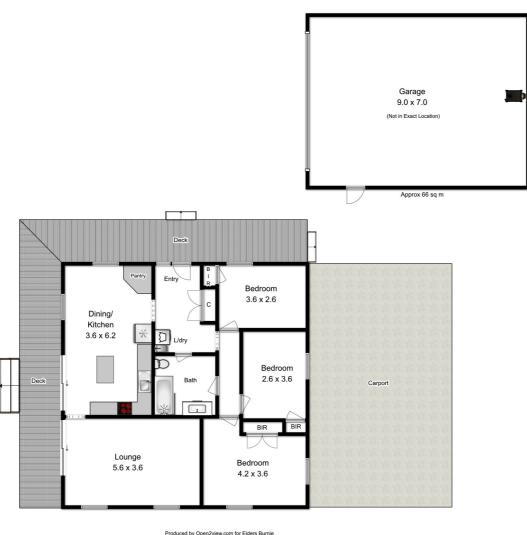

The three good sized bedrooms all have built in robes and are styled with quality furnishings, the home also has a veranda that hugs two sides of the home giving extra entertaining areas, along with the undercover BBQ area or carport at the rear of the home.

Land Area 0.0936 hectares

Bedrooms: 3Bathrooms: 1Car Parks: 4Double garageDouble carportAir Conditioning