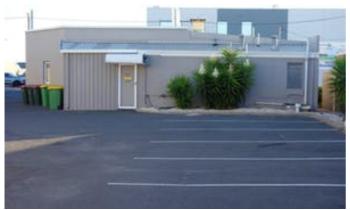

### BE NOTICED ON FORREST AVE, BUNBURY

Floor Space - \$100m2 (approx.)

Zoning - Mixed Business

Variable Outgoings - \$5,162.16 (approx.) pa

Located near the intersection of busy Spencer Street

City exposure

High Foot & Vehicle traffic – across the road from Plaza Shopping Centre, Highway Hotel & Dan Murphy's

**Open Plan Office** 

Kitchenette & Bathroom

Onsite Parking – 3 designated car bays

• Land Area 1.00 square metre