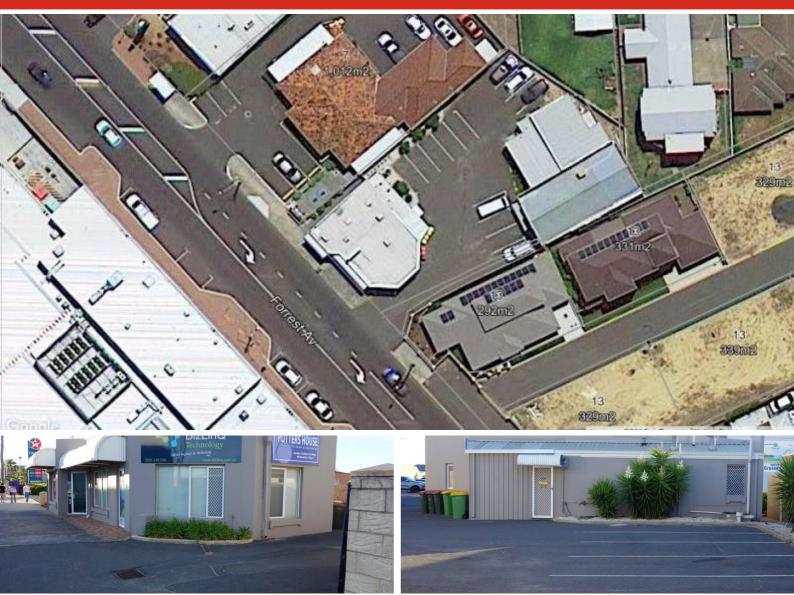

# 9A Forrest Ave, BUNBURY, WA 6230

### BE NOTICED ON FORREST AVE, BUNBURY

Floor Space - \$100m2 (approx.)

Zoning - Mixed Business

Variable Outgoings - \$5,162.16 (approx.) pa

Located near the intersection of busy Spencer Street

City exposure

High Foot & Vehicle traffic – across the road from Plaza Shopping Centre, Highway Hotel & Dan Murphy's

**Open Plan Office** 

Kitchenette & Bathroom

Onsite Parking – 3 designated car bays

• Land Area 1.00 square metre