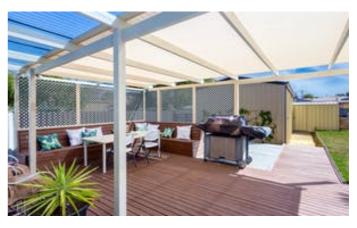

### SOUTH BUNBURY! MOVE IN READY FAMILY HOME!

South Bunbury family home where all the hard work has been done for you! Stylishly renovated and flows beautifully from the front living room to the fresh kitchen with bamboo counters and ample cupboards. This home has a very private master bedroom with fitted robes and an ensuite. There are three minor bedrooms with robes and a large family bathroom. Enjoy entertaining in the huge dining and family room that opens onto extensive decking for the beautiful Bunbury weather that allows many hours of BBQ time! Large back garden with veggie boxes, gabled workshop with power, two extra garden sheds, rain water tank, insulated and new lighting. Fully air conditioned and so close to all amenities. Be Quick!

- Private Master Bedroom with Robes and Ensuite
- Three minor Bedrooms and Generous fully tiled Family Bathroom
- Fresh Bright Kitchen with Bamboo Counters and Ample storage
- Huge Family and Dining Room off Kitchen
- Separate Living Room opening into Kitchen
- Extensive Decking suitable for Entertaining and Summer BBQ's

- Extra spacious laundry with bench space, linen and broom cupboards
- Lovely back Garden with Veggie Boxes, 813m" Block
- Approx 6mx4m Gabled Workshop with power, Garden Sheds and Rain Water Tank
- Space for Caravan, Boat or Trailers
- Double Carport, Insulated, New Lighting, Separate AC in Beds and Living Areas
- Close to Beach, Schools, Shopping Complex and Recreation Centre