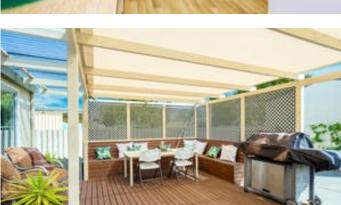

### SOUTH BUNBURY! MOVE IN READY FAMILY HOME!

South Bunbury family home where all the hard work has been done for you! Stylishly renovated and flows beautifully from the front living room to the fresh kitchen with bamboo counters and ample cupboards. This home has a very private master bedroom with fitted robes and an ensuite. There are three minor bedrooms with robes and a large family bathroom. Enjoy entertaining in the huge dining and family room that opens onto extensive decking for the beautiful Bunbury weather that allows many hours of BBQ time! Large back garden with veggie boxes, gabled workshop with power, two extra garden sheds, rain water tank, insulated and new lighting. Fully air conditioned and so close to all amenities. Be Quick!

- Private Master Bedroom with Robes and Ensuite
- Three minor Bedrooms and Generous fully tiled Family Bathroom
- Fresh Bright Kitchen with Bamboo Counters and Ample storage
- Huge Family and Dining Room off Kitchen
- Separate Living Room opening into Kitchen
- Extensive Decking suitable for Entertaining and Summer BBQ's

- Extra spacious laundry with bench space, linen and broom cupboards
- Lovely back Garden with Veggie Boxes, 813m" Block
- Approx 6mx4m Gabled Workshop with power, Garden Sheds and Rain Water Tank
- Space for Caravan, Boat or Trailers
- Double Carport, Insulated, New Lighting, Separate AC in Beds and Living Areas
- Close to Beach, Schools, Shopping Complex and Recreation Centre