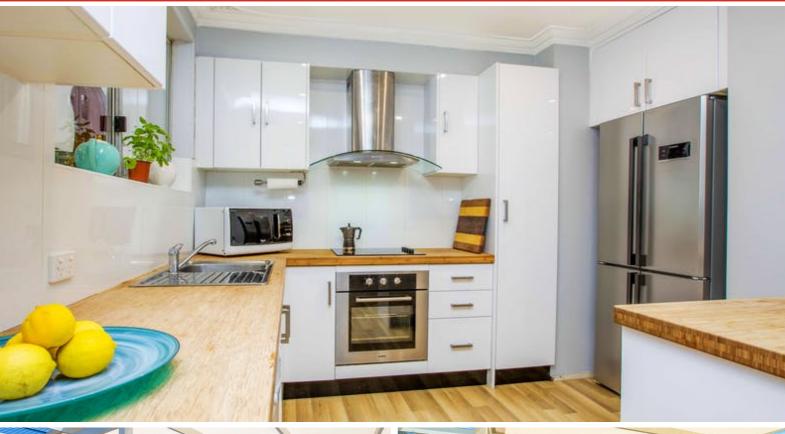

### SOUTH BUNBURY! MOVE IN READY FAMILY HOME!

South Bunbury family home where all the hard work has been done for you! Stylishly renovated and flows beautifully from the front living room to the fresh kitchen with bamboo counters and ample cupboards. This home has a very private master bedroom with fitted robes and an ensuite. There are three minor bedrooms with robes and a large family bathroom. Enjoy entertaining in the huge dining and family room that opens onto extensive decking for the beautiful Bunbury weather that allows many hours of BBQ time! Large back garden with veggie boxes, gabled workshop with power, two extra garden sheds, rain water tank, insulated and new lighting. Fully air conditioned and so close to all amenities. Be Quick!

- Private Master Bedroom with Robes and Ensuite
- Three minor Bedrooms and Generous fully tiled Family Bathroom
- Fresh Bright Kitchen with Bamboo Counters and Ample storage
- Huge Family and Dining Room off Kitchen
- Separate Living Room opening into Kitchen
- Extensive Decking suitable for Entertaining and Summer BBQ's