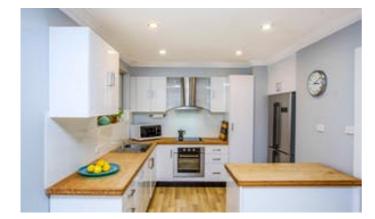

### SOUTH BUNBURY! MOVE IN READY FAMILY HOME!

South Bunbury family home where all the hard work has been done for you! Stylishly renovated and flows beautifully from the front living room to the fresh kitchen with bamboo counters and ample cupboards. This home has a very private master bedroom with fitted robes and an ensuite. There are three minor bedrooms with robes and a large family bathroom. Enjoy entertaining in the huge dining and family room that opens onto extensive decking for the beautiful Bunbury weather that allows many hours of BBQ time! Large back garden with veggie boxes, gabled workshop with power, two extra garden sheds, rain water tank, insulated and new lighting. Fully air conditioned and so close to all amenities. Be Quick!

- Private Master Bedroom with Robes and Ensuite
- Three minor Bedrooms and Generous fully tiled Family Bathroom
- Fresh Bright Kitchen with Bamboo Counters and Ample storage
- Huge Family and Dining Room off Kitchen
- Separate Living Room opening into Kitchen
- Extensive Decking suitable for Entertaining and Summer BBQ's