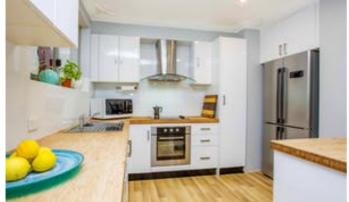

### SOUTH BUNBURY! MOVE IN READY FAMILY HOME!

South Bunbury family home where all the hard work has been done for you! Stylishly renovated and flows beautifully from the front living room to the fresh kitchen with bamboo counters and ample cupboards. This home has a very private master bedroom with fitted robes and an ensuite. There are three minor bedrooms with robes and a large family bathroom. Enjoy entertaining in the huge dining and family room that opens onto extensive decking for the beautiful Bunbury weather that allows many hours of BBQ time! Large back garden with veggie boxes, gabled workshop with power, two extra garden sheds, rain water tank, insulated and new lighting. Fully air conditioned and so close to all amenities. Be Quick!

- Private Master Bedroom with Robes and Ensuite
- Three minor Bedrooms and Generous fully tiled Family Bathroom
- Fresh Bright Kitchen with Bamboo Counters and Ample storage
- Huge Family and Dining Room off Kitchen
- Separate Living Room opening into Kitchen
- Extensive Decking suitable for Entertaining and Summer BBQ's