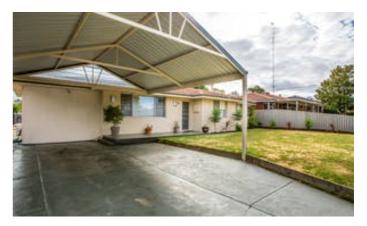

- Extra spacious laundry with bench space, linen and broom cupboards
- Lovely back Garden with Veggie Boxes, 813m" Block
- Approx 6mx4m Gabled Workshop with power, Garden Sheds and Rain Water Tank
- Space for Caravan, Boat or Trailers
- Double Carport, Insulated, New Lighting, Separate AC in Beds and Living Areas
- Close to Beach, Schools, Shopping Complex and Recreation Centre

Call Linda Rose for a private viewing today 0417 933 263

Other features: Built-In Wardrobes, Close to Shops, Garden

- Land Area 813.00 square metres
- Bedrooms: 4
- Bathrooms: 2
- Double carport
- Air Conditioning