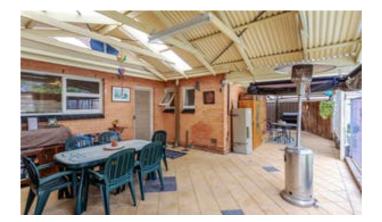

#### New Price!! - Perfect 1st Home, Room to Extend

This is a fantastic opportunity for the astute buyer to secure a lovely family home set on 646sqm approx. Situated in a quiet Cul De Sac on the high side of the street surrounded by loads of green space. This location is really starting to take shape with several new homes being built. This home is very neat and tidy and features 3 bedrooms all with built in robes, modern eat in Kitchen with stainless steel appliances and polished timber floors throughout the home and to keep you comfortable all year round there is rev cyc ducted air conditioning. Spend the summer days lazing around the sparkling in ground swimming pool next to a fantastic outdoor entertaining area. There is loads of secure parking for cars, boats or your caravan as well as ample powered shedding. Ideal 1st home, if you are downsizing, investment or with the space available make it your dream home. Other cool features include 10kw solar power system, Alarm system and roller shutters to all bedrooms and living area. The property is suitable for subdivision (stcc) This home is very close to transport, Parks & Ovals, shops and much more and is situated in Port Adelaide Enfield Councils Residential East Policy Area 64. This property really needs to be seen to appreciate all it has to offer.