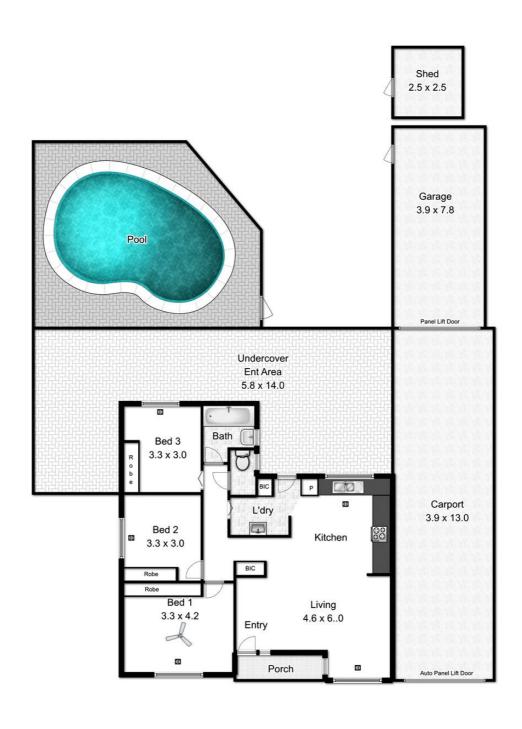

#### New Price!! - Perfect 1st Home, Room to Extend

This is a fantastic opportunity for the astute buyer to secure a lovely family home set on 646sqm approx. Situated in a quiet Cul De Sac on the high side of the street surrounded by loads of green space. This location is really starting to take shape with several new homes being built. This home is very neat and tidy and features 3 bedrooms all with built in robes, modern eat in Kitchen with stainless steel appliances and polished timber floors throughout the home and to keep you comfortable all year round there is rev cyc ducted air conditioning. Spend the summer days lazing around the sparkling in ground swimming pool next to a fantastic outdoor entertaining area. There is loads of secure parking for cars, boats or your caravan as well as ample powered shedding. Ideal 1st home, if you are downsizing, investment or with the space available make it your dream home. Other cool features include 10kw solar power system, Alarm system and roller shutters to all bedrooms and living area. The property is suitable for subdivision (stcc) This home is very close to transport, Parks & Ovals, shops and much more and is situated in Port Adelaide Enfield Councils Residential East Policy Area 64. This property really needs to be seen to appreciate all it has to offer.

**Sean Connors** 0412 454 314

Other features: Built-In Wardrobes, Close to Schools, Close to Shops, Close to Transport, Garden

Land Area 646.00 square metres

Bedrooms: 3Bathrooms: 1Car Parks: 1Double garageSwimming PoolAir Conditioning