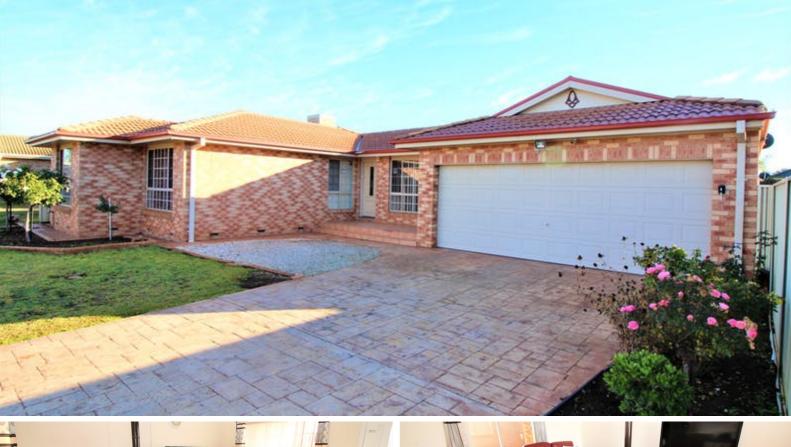

#### 7 Wyvern Crescent, GRIFFITH, NSW, AU 2680

#### FAMILY COMFORT!

Whether you're sitting in the lounge around the brand-new wood heater or basking in the sun-drenched, enclosed entertaining area - you'll love your home! 4 bedrooms and both main and ensuite bathrooms. Double garage with internal access.

Other features: Built-In Wardrobes, Close to Schools, Close to Shops, Close to Transport, Fireplace(s)

- Land Area 0.07 hectares
- Bedrooms: 4
- Bathrooms: 2
- Double garage
- Air Conditioning

TYPE: Sold INTERNET ID: 19325308 SALE DETAILS \$335,000