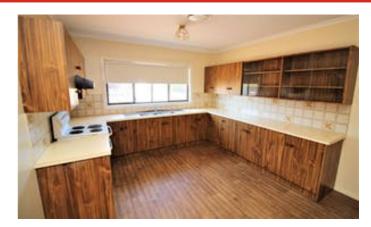

#### Affordable and Convenient

This brick veneer home has a practical floorplan and is deceptive from the street with 3 oversized bedrooms, a large living room which is adjacent to the combined dining room/kitchen. Ducted reverse cycle and new blinds throughout have your comfort requirements all taken care of. The location is convenient with nearby sporting oval and the local 'Coro Club' just around the corner. Bupa nursing home is also nearby. Whether you are after your 1st home (which with the stamp duty exemption could be just perfect) or considering buying an investment, both options would be very appealing, especially at this price. There is plenty of outdoor space to add garaging or carport and the yard is ready for some thoughtful plantings. Currently tenanted with excellent tenants in place @ \$260pw.