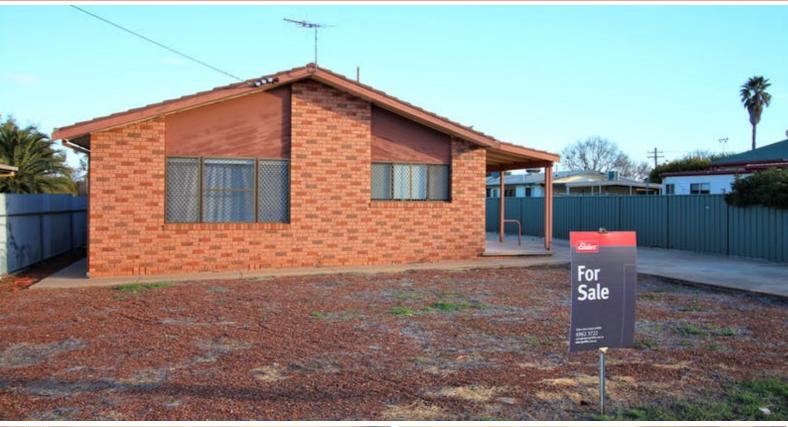

### 18 Moses Street, GRIFFITH, NSW 2680

#### Affordable and Convenient

This brick veneer home has a practical floorplan and is deceptive from the street with 3 oversized bedrooms, a large living room which is adjacent to the combined dining room/kitchen. Ducted reverse cycle and new blinds throughout have your comfort requirements all taken care of. The location is convenient with nearby sporting oval and the local 'Coro Club' just around the corner. Bupa nursing home is also nearby. Whether you are after your 1st home (which with the stamp duty exemption could be just perfect) or considering buying an investment, both options would be very appealing, especially at this price. There is plenty of outdoor space to add garaging or carport and the yard is ready for some thoughtful plantings. Currently tenanted with excellent tenants in place @ \$260pw.

Other features: Close to Schools, Close to Shops, Close to Transport

Land Area 629.30 square metres

Bedrooms: 3Bathrooms: 1Air Conditioning

TYPE: Sold

**INTERNET ID: 19409862** 

**SALE DETAILS** 

\$259.000

**CONTACT DETAILS** 