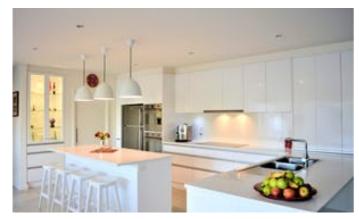

Entertain in a crisp white kitchen featuring Caesar stone benchtops, quality Miele and Smeg appliances, soft close drawers and walk-in pantry for added storage.

The home features 4 bedrooms and a sizeable study/play room all complete with quality built-in robes and ceiling fans. The master bedroom includes both walk-in robe/dressing room and a separate built-in robe. Three designer bathrooms feature floor to ceiling tiling and stone benchtops.