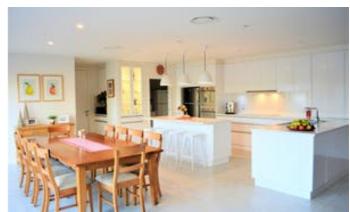

Entertain in a crisp white kitchen featuring Caesar stone benchtops, quality Miele and Smeg appliances, soft close drawers and walk-in pantry for added storage.

The home features 4 bedrooms and a sizeable study/play room all complete with quality built-in robes and ceiling fans. The master bedroom includes both walk-in robe/dressing room and a separate built-in robe. Three designer bathrooms feature floor to ceiling tiling and stone benchtops.