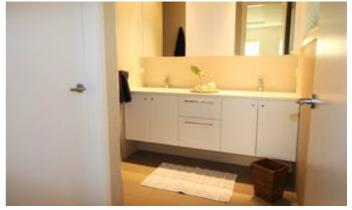

Entertain in a crisp white kitchen featuring Caesar stone benchtops, quality Miele and Smeg appliances, soft close drawers and walk-in pantry for added storage.

The home features 4 bedrooms and a sizeable study/play room all complete with quality built-in robes and ceiling fans. The master bedroom includes both walk-in robe/dressing room and a separate built-in robe. Three designer bathrooms feature floor to ceiling tiling and stone benchtops.