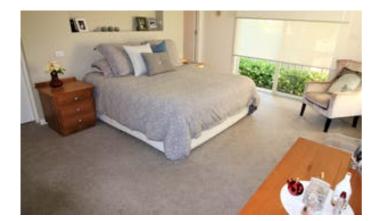

Entertain in a crisp white kitchen featuring Caesar stone benchtops, quality Miele and Smeg appliances, soft close drawers and walk-in pantry for added storage.

The home features 4 bedrooms and a sizeable study/play room all complete with quality built-in robes and ceiling fans. The master bedroom includes both walk-in robe/dressing room and a separate built-in robe. Three designer bathrooms feature floor to ceiling tiling and stone benchtops.