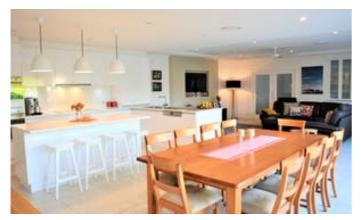

Entertain in a crisp white kitchen featuring Caesar stone benchtops, quality Miele and Smeg appliances, soft close drawers and walk-in pantry for added storage.

The home features 4 bedrooms and a sizeable study/play room all complete with quality built-in robes and ceiling fans. The master bedroom includes both walk-in robe/dressing room and a separate built-in robe. Three designer bathrooms feature floor to ceiling tiling and stone benchtops.