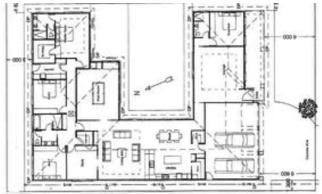

#### Master Built, Brilliantly Planned and Pristine!

14 Alexander Street, Collina is simply, a beautiful home! Master built and meticulously planned with superior finishes - this home is a delight!

Enjoying a wonderful open plan design which can be cleverly segregated for privacy when needed. Boasting 3 sizeable and spacious living zones: a formal lounge with built-in timber cabinetry, family room with built-in media cabinet and a rumpus/pool room with bench seating.

Entertain in a crisp white kitchen featuring Caesar stone benchtops, quality Miele and Smeg appliances, soft close drawers and walk-in pantry for added storage.

The home features 4 bedrooms and a sizeable study/play room all complete with quality built-in robes and ceiling fans. The master bedroom includes both walk-in robe/dressing room and a separate built-in robe. Three designer bathrooms feature floor to ceiling tiling and stone benchtops.

The quality and attention to detail is endless; featuring 2 walk-in store rooms, multi-zoned reverse cycle air conditioning, quality surround sound ceiling speakers in all 3 living areas and beautiful plantation shutters.

Land Area 0.0847 hectares

Bedrooms: 5Bathrooms: 33 car garageAir Conditioning