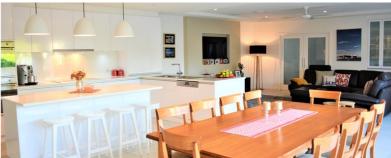

Entertain in a crisp white kitchen featuring Caesar stone benchtops, quality Miele and Smeg appliances, soft close drawers and walk-in pantry for added storage.

The home features 4 bedrooms and a sizeable study/play room all complete with quality built-in robes and ceiling fans. The master bedroom includes both walk-in robe/dressing room and a separate built-in robe. Three designer bathrooms feature floor to ceiling tiling and stone benchtops.