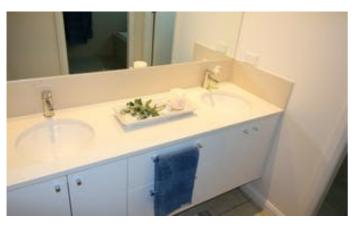

Entertain in a crisp white kitchen featuring Caesar stone benchtops, quality Miele and Smeg appliances, soft close drawers and walk-in pantry for added storage.

The home features 4 bedrooms and a sizeable study/play room all complete with quality built-in robes and ceiling fans. The master bedroom includes both walk-in robe/dressing room and a separate built-in robe. Three designer bathrooms feature floor to ceiling tiling and stone benchtops.