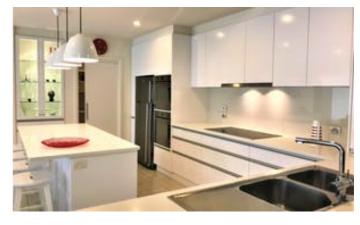

Entertain in a crisp white kitchen featuring Caesar stone benchtops, quality Miele and Smeg appliances, soft close drawers and walk-in pantry for added storage.

The home features 4 bedrooms and a sizeable study/play room all complete with quality built-in robes and ceiling fans. The master bedroom includes both walk-in robe/dressing room and a separate built-in robe. Three designer bathrooms feature floor to ceiling tiling and stone benchtops.