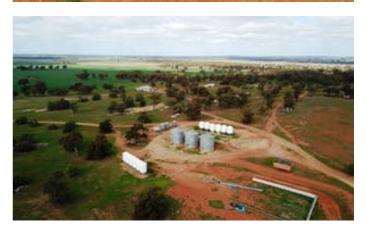

#### 1,803.40 hectares, 4,456.20 acres

- \* 1,803 hectares or 4,456 acres situated in the tightly held Berrigan district.
- \* Substantial 5 bedroom original homestead positioned in an established garden setting with in ground pool & adjoining pool house.
- \* Renovated 2 bedroom cottage in addition to quarter masters residence.
- \* 5 stand wool shed with adjoining sheep yards and shearers quarters.
- \* Extensive shedding incl machinery, workshop & fertiliser shed, 6500 tonne grain storage.
- \* Divided into 16 main paddocks with excellent stock waters & all weather internal roadways.
- \* Highly productive soil types with consistent crop rotation and fertiliser history.
- \* 1,220 hectares of arable broad scale land coupled with highly productive grazing country.