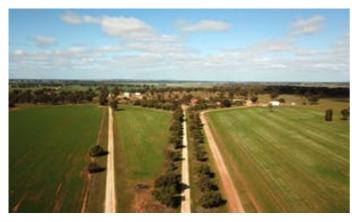

#### 1,803.40 hectares, 4,456.20 acres

- \* 1,803 hectares or 4,456 acres situated in the tightly held Berrigan district.
- \* Substantial 5 bedroom original homestead positioned in an established garden setting with in ground pool & adjoining pool house.
- \* Renovated 2 bedroom cottage in addition to quarter masters residence.
- \* 5 stand wool shed with adjoining sheep yards and shearers quarters.
- \* Extensive shedding incl machinery, workshop & fertiliser shed, 6500 tonne grain storage.
- \* Divided into 16 main paddocks with excellent stock waters & all weather internal roadways.
- \* Highly productive soil types with consistent crop rotation and fertiliser history.
- \* 1,220 hectares of arable broad scale land coupled with highly productive grazing country.