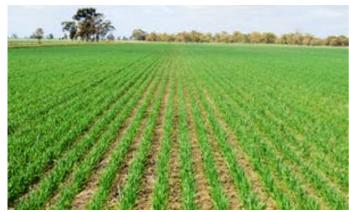

#### 1,803.40 hectares, 4,456.20 acres

- \* 1,803 hectares or 4,456 acres situated in the tightly held Berrigan district.
- \* Substantial 5 bedroom original homestead positioned in an established garden setting with in ground pool & adjoining pool house.
- \* Renovated 2 bedroom cottage in addition to quarter masters residence.
- \* 5 stand wool shed with adjoining sheep yards and shearers quarters.
- \* Extensive shedding incl machinery, workshop & fertiliser shed, 6500 tonne grain storage.
- \* Divided into 16 main paddocks with excellent stock waters & all weather internal roadways.
- \* Highly productive soil types with consistent crop rotation and fertiliser history.
- \* 1,220 hectares of arable broad scale land coupled with highly productive grazing country.

# Elders NSW Regional Office

Unit 4/46-50 Bourke Street Dubbo, NSW 02 6881 4700

**Matt Horne** 0409 355 733

- \* 2018 winter crops of 1,090 hectares will be made available to the incoming purchasers.
- \* Ideally situated just 6km from Berrigan, 40km Mulwala, 117km Albury, 3.5hrs Melbourne.
- \* An information memorandum is available upon request and for further details or to arrange a property inspection, please contact Matt Horne of Elders on 0409 355 733.
  - Land Area 1803.4 hectares