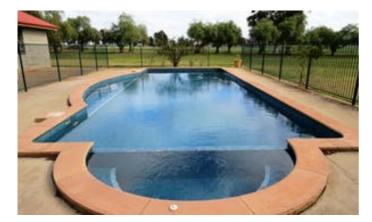

#### 1,803.40 hectares, 4,456.20 acres

- \* 1,803 hectares or 4,456 acres situated in the tightly held Berrigan district.
- \* Substantial 5 bedroom original homestead positioned in an established garden setting with in ground pool & adjoining pool house.
- \* Renovated 2 bedroom cottage in addition to quarter masters residence.
- \* 5 stand wool shed with adjoining sheep yards and shearers quarters.
- \* Extensive shedding incl machinery, workshop & fertiliser shed, 6500 tonne grain storage.
- \* Divided into 16 main paddocks with excellent stock waters & all weather internal roadways.
- \* Highly productive soil types with consistent crop rotation and fertiliser history.
- \* 1,220 hectares of arable broad scale land coupled with highly productive grazing country.