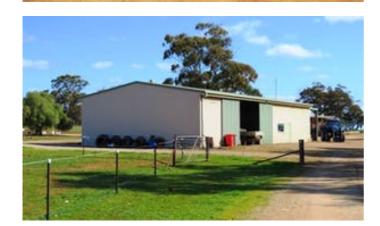

#### 1,803.40 hectares, 4,456.20 acres

- \* 1,803 hectares or 4,456 acres situated in the tightly held Berrigan district.
- \* Substantial 5 bedroom original homestead positioned in an established garden setting with in ground pool & adjoining pool house.
- \* Renovated 2 bedroom cottage in addition to quarter masters residence.
- \* 5 stand wool shed with adjoining sheep yards and shearers quarters.
- \* Extensive shedding incl machinery, workshop & fertiliser shed, 6500 tonne grain storage.
- \* Divided into 16 main paddocks with excellent stock waters & all weather internal roadways.
- \* Highly productive soil types with consistent crop rotation and fertiliser history.
- \* 1,220 hectares of arable broad scale land coupled with highly productive grazing country.