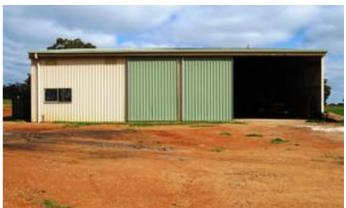

#### 1,803.40 hectares, 4,456.20 acres

- \* 1,803 hectares or 4,456 acres situated in the tightly held Berrigan district.
- \* Substantial 5 bedroom original homestead positioned in an established garden setting with in ground pool & adjoining pool house.
- \* Renovated 2 bedroom cottage in addition to quarter masters residence.
- \* 5 stand wool shed with adjoining sheep yards and shearers quarters.
- \* Extensive shedding incl machinery, workshop & fertiliser shed, 6500 tonne grain storage.
- \* Divided into 16 main paddocks with excellent stock waters & all weather internal roadways.
- \* Highly productive soil types with consistent crop rotation and fertiliser history.
- \* 1,220 hectares of arable broad scale land coupled with highly productive grazing country.