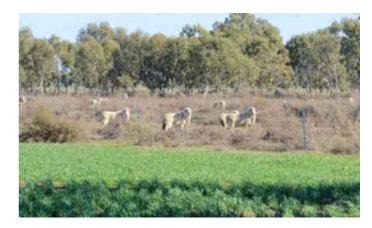

#### 1,803.40 hectares, 4,456.20 acres

- \* 1,803 hectares or 4,456 acres situated in the tightly held Berrigan district.
- \* Substantial 5 bedroom original homestead positioned in an established garden setting with in ground pool & adjoining pool house.
- \* Renovated 2 bedroom cottage in addition to quarter masters residence.
- \* 5 stand wool shed with adjoining sheep yards and shearers quarters.
- \* Extensive shedding incl machinery, workshop & fertiliser shed, 6500 tonne grain storage.
- \* Divided into 16 main paddocks with excellent stock waters & all weather internal roadways.
- \* Highly productive soil types with consistent crop rotation and fertiliser history.
- \* 1,220 hectares of arable broad scale land coupled with highly productive grazing country.

### **PROPERTY OVERVIEW**

Yards Sheep, Cattle, Other