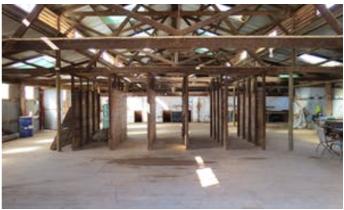

#### 1,803.40 hectares, 4,456.20 acres

- \* 1,803 hectares or 4,456 acres situated in the tightly held Berrigan district.
- \* Substantial 5 bedroom original homestead positioned in an established garden setting with in ground pool & adjoining pool house.
- \* Renovated 2 bedroom cottage in addition to quarter masters residence.
- \* 5 stand wool shed with adjoining sheep yards and shearers quarters.
- \* Extensive shedding incl machinery, workshop & fertiliser shed, 6500 tonne grain storage.
- \* Divided into 16 main paddocks with excellent stock waters & all weather internal roadways.
- \* Highly productive soil types with consistent crop rotation and fertiliser history.
- \* 1,220 hectares of arable broad scale land coupled with highly productive grazing country.