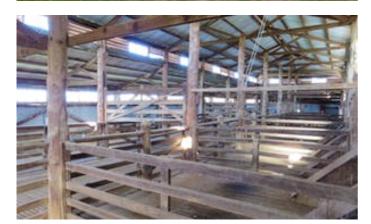

#### 1,803.40 hectares, 4,456.20 acres

- \* 1,803 hectares or 4,456 acres situated in the tightly held Berrigan district.
- \* Substantial 5 bedroom original homestead positioned in an established garden setting with in ground pool & adjoining pool house.
- \* Renovated 2 bedroom cottage in addition to quarter masters residence.
- \* 5 stand wool shed with adjoining sheep yards and shearers quarters.
- \* Extensive shedding incl machinery, workshop & fertiliser shed, 6500 tonne grain storage.
- \* Divided into 16 main paddocks with excellent stock waters & all weather internal roadways.
- \* Highly productive soil types with consistent crop rotation and fertiliser history.
- \* 1,220 hectares of arable broad scale land coupled with highly productive grazing country.