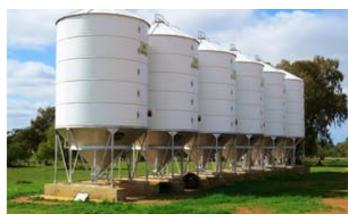

#### 1,803.40 hectares, 4,456.20 acres

- \* 1,803 hectares or 4,456 acres situated in the tightly held Berrigan district.
- \* Substantial 5 bedroom original homestead positioned in an established garden setting with in ground pool & adjoining pool house.
- \* Renovated 2 bedroom cottage in addition to quarter masters residence.
- \* 5 stand wool shed with adjoining sheep yards and shearers quarters.
- \* Extensive shedding incl machinery, workshop & fertiliser shed, 6500 tonne grain storage.
- \* Divided into 16 main paddocks with excellent stock waters & all weather internal roadways.
- \* Highly productive soil types with consistent crop rotation and fertiliser history.
- \* 1,220 hectares of arable broad scale land coupled with highly productive grazing country.