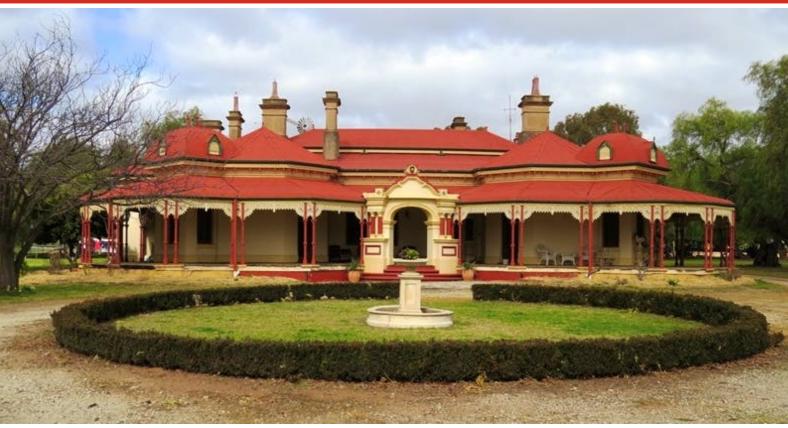

#### 1,803.40 hectares, 4,456.20 acres

- \* 1,803 hectares or 4,456 acres situated in the tightly held Berrigan district.
- \* Substantial 5 bedroom original homestead positioned in an established garden setting with in ground pool & adjoining pool house.
- \* Renovated 2 bedroom cottage in addition to quarter masters residence.
- \* 5 stand wool shed with adjoining sheep yards and shearers quarters.
- \* Extensive shedding incl machinery, workshop & fertiliser shed, 6500 tonne grain storage.
- \* Divided into 16 main paddocks with excellent stock waters & all weather internal roadways.
- \* Highly productive soil types with consistent crop rotation and fertiliser history.
- \* 1,220 hectares of arable broad scale land coupled with highly productive grazing country.

### **HOMESTEAD**

Bedrooms 5

Bathrooms 3