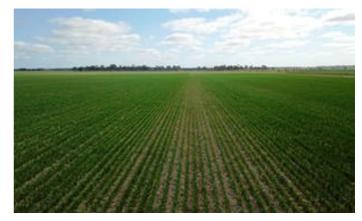

#### 1,803.40 hectares, 4,456.20 acres

- \* 1,803 hectares or 4,456 acres situated in the tightly held Berrigan district.
- \* Substantial 5 bedroom original homestead positioned in an established garden setting with in ground pool & adjoining pool house.
- \* Renovated 2 bedroom cottage in addition to quarter masters residence.
- \* 5 stand wool shed with adjoining sheep yards and shearers quarters.
- \* Extensive shedding incl machinery, workshop & fertiliser shed, 6500 tonne grain storage.
- \* Divided into 16 main paddocks with excellent stock waters & all weather internal roadways.
- \* Highly productive soil types with consistent crop rotation and fertiliser history.
- \* 1,220 hectares of arable broad scale land coupled with highly productive grazing country.

# Elders NSW Regional Office

Unit 4/46-50 Bourke Street Dubbo, NSW 02 6881 4700

**Matt Horne** 0409 355 733

- \* 2018 winter crops of 1,090 hectares will be made available to the incoming purchasers.
- \* Ideally situated just 6km from Berrigan, 40km Mulwala, 117km Albury, 3.5hrs Melbourne.
- \* An information memorandum is available upon request and for further details or to arrange a property inspection, please contact Matt Horne of Elders on 0409 355 733.
  - Land Area 1803.4 hectares