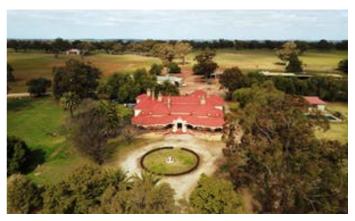

### 123 Yarrawonga Road, BERRIGAN, NSW 2712

'Nangunia Station' Berrigan - An Iconic Southern Riverina Holding

#### 1,803.40 hectares, 4,456.20 acres

- \* 1,803 hectares or 4,456 acres situated in the tightly held Berrigan district.
- \* Substantial 5 bedroom original homestead positioned in an established garden setting with in ground pool & adjoining pool house.
- \* Renovated 2 bedroom cottage in addition to quarter masters residence.
- \* 5 stand wool shed with adjoining sheep yards and shearers quarters.
- \* Extensive shedding incl machinery, workshop & fertiliser shed, 6500 tonne grain storage.
- \* Divided into 16 main paddocks with excellent stock waters & all weather internal roadways.
- \* Highly productive soil types with consistent crop rotation and fertiliser history.
- \* 1,220 hectares of arable broad scale land coupled with highly productive grazing country.