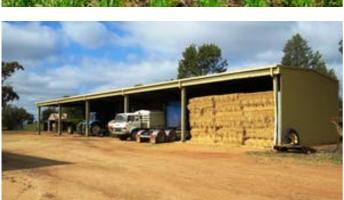

#### 1,803.40 hectares, 4,456.20 acres

- \* 1,803 hectares or 4,456 acres situated in the tightly held Berrigan district.
- \* Substantial 5 bedroom original homestead positioned in an established garden setting with in ground pool & adjoining pool house.
- \* Renovated 2 bedroom cottage in addition to quarter masters residence.
- \* 5 stand wool shed with adjoining sheep yards and shearers quarters.
- \* Extensive shedding incl machinery, workshop & fertiliser shed, 6500 tonne grain storage.
- \* Divided into 16 main paddocks with excellent stock waters & all weather internal roadways.
- \* Highly productive soil types with consistent crop rotation and fertiliser history.
- \* 1,220 hectares of arable broad scale land coupled with highly productive grazing country.