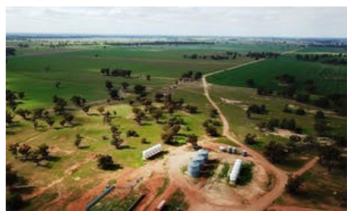

#### 1,803.40 hectares, 4,456.20 acres

- \* 1,803 hectares or 4,456 acres situated in the tightly held Berrigan district.
- \* Substantial 5 bedroom original homestead positioned in an established garden setting with in ground pool & adjoining pool house.
- \* Renovated 2 bedroom cottage in addition to quarter masters residence.
- \* 5 stand wool shed with adjoining sheep yards and shearers quarters.
- \* Extensive shedding incl machinery, workshop & fertiliser shed, 6500 tonne grain storage.
- \* Divided into 16 main paddocks with excellent stock waters & all weather internal roadways.
- \* Highly productive soil types with consistent crop rotation and fertiliser history.
- \* 1,220 hectares of arable broad scale land coupled with highly productive grazing country.

# Elders NSW Regional Office

Unit 4/46-50 Bourke Street Dubbo, NSW 02 6881 4700

**Matt Horne** 0409 355 733

- \* 2018 winter crops of 1,090 hectares will be made available to the incoming purchasers.
- \* Ideally situated just 6km from Berrigan, 40km Mulwala, 117km Albury, 3.5hrs Melbourne.
- \* An information memorandum is available upon request and for further details or to arrange a property inspection, please contact Matt Horne of Elders on 0409 355 733.
  - Land Area 1803.4 hectares