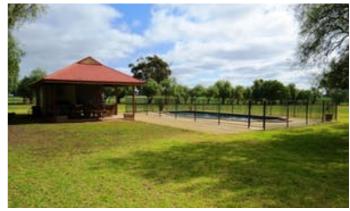

#### 1,803.40 hectares, 4,456.20 acres

- \* 1,803 hectares or 4,456 acres situated in the tightly held Berrigan district.
- \* Substantial 5 bedroom original homestead positioned in an established garden setting with in ground pool & adjoining pool house.
- \* Renovated 2 bedroom cottage in addition to quarter masters residence.
- \* 5 stand wool shed with adjoining sheep yards and shearers quarters.
- \* Extensive shedding incl machinery, workshop & fertiliser shed, 6500 tonne grain storage.
- \* Divided into 16 main paddocks with excellent stock waters & all weather internal roadways.
- \* Highly productive soil types with consistent crop rotation and fertiliser history.
- \* 1,220 hectares of arable broad scale land coupled with highly productive grazing country.