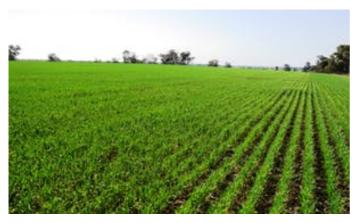

#### 1,803.40 hectares, 4,456.20 acres

- \* 1,803 hectares or 4,456 acres situated in the tightly held Berrigan district.
- \* Substantial 5 bedroom original homestead positioned in an established garden setting with in ground pool & adjoining pool house.
- \* Renovated 2 bedroom cottage in addition to quarter masters residence.
- \* 5 stand wool shed with adjoining sheep yards and shearers quarters.
- \* Extensive shedding incl machinery, workshop & fertiliser shed, 6500 tonne grain storage.
- \* Divided into 16 main paddocks with excellent stock waters & all weather internal roadways.
- \* Highly productive soil types with consistent crop rotation and fertiliser history.
- \* 1,220 hectares of arable broad scale land coupled with highly productive grazing country.

# Elders NSW Regional Office

Unit 4/46-50 Bourke Street Dubbo, NSW 02 6881 4700

**Matt Horne** 0409 355 733

- \* 2018 winter crops of 1,090 hectares will be made available to the incoming purchasers.
- \* Ideally situated just 6km from Berrigan, 40km Mulwala, 117km Albury, 3.5hrs Melbourne.
- \* An information memorandum is available upon request and for further details or to arrange a property inspection, please contact Matt Horne of Elders on 0409 355 733.
  - Land Area 1803.4 hectares