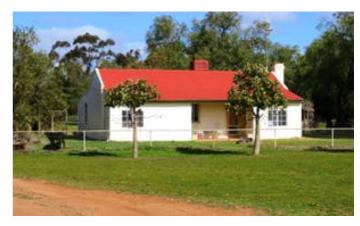

#### 1,803.40 hectares, 4,456.20 acres

- \* 1,803 hectares or 4,456 acres situated in the tightly held Berrigan district.
- \* Substantial 5 bedroom original homestead positioned in an established garden setting with in ground pool & adjoining pool house.
- \* Renovated 2 bedroom cottage in addition to quarter masters residence.
- \* 5 stand wool shed with adjoining sheep yards and shearers quarters.
- \* Extensive shedding incl machinery, workshop & fertiliser shed, 6500 tonne grain storage.
- \* Divided into 16 main paddocks with excellent stock waters & all weather internal roadways.
- \* Highly productive soil types with consistent crop rotation and fertiliser history.
- \* 1,220 hectares of arable broad scale land coupled with highly productive grazing country.

Bedrooms: 5Bathrooms: 3

### **HOMESTEAD**

Bedrooms 5

Bathrooms 3