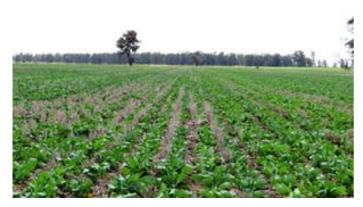

#### 1,803.40 hectares, 4,456.20 acres

- \* 1,803 hectares or 4,456 acres situated in the tightly held Berrigan district.
- \* Substantial 5 bedroom original homestead positioned in an established garden setting with in ground pool & adjoining pool house.
- \* Renovated 2 bedroom cottage in addition to quarter masters residence.
- \* 5 stand wool shed with adjoining sheep yards and shearers quarters.
- \* Extensive shedding incl machinery, workshop & fertiliser shed, 6500 tonne grain storage.
- \* Divided into 16 main paddocks with excellent stock waters & all weather internal roadways.
- \* Highly productive soil types with consistent crop rotation and fertiliser history.
- \* 1,220 hectares of arable broad scale land coupled with highly productive grazing country.

# Elders NSW Regional Office

Unit 4/46-50 Bourke Street Dubbo, NSW 02 6881 4700

**Matt Horne** 0409 355 733

- \* 2018 winter crops of 1,090 hectares will be made available to the incoming purchasers.
- \* Ideally situated just 6km from Berrigan, 40km Mulwala, 117km Albury, 3.5hrs Melbourne.
- \* An information memorandum is available upon request and for further details or to arrange a property inspection, please contact Matt Horne of Elders on 0409 355 733.
  - Land Area 1803.4 hectares