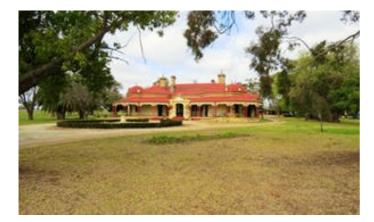

#### 1,803.40 hectares, 4,456.20 acres

- \* 1,803 hectares or 4,456 acres situated in the tightly held Berrigan district.
- \* Substantial 5 bedroom original homestead positioned in an established garden setting with in ground pool & adjoining pool house.
- \* Renovated 2 bedroom cottage in addition to quarter masters residence.
- \* 5 stand wool shed with adjoining sheep yards and shearers quarters.
- \* Extensive shedding incl machinery, workshop & fertiliser shed, 6500 tonne grain storage.
- \* Divided into 16 main paddocks with excellent stock waters & all weather internal roadways.
- \* Highly productive soil types with consistent crop rotation and fertiliser history.
- \* 1,220 hectares of arable broad scale land coupled with highly productive grazing country.

Bedrooms: 5Bathrooms: 3

### **HOMESTEAD**

Bedrooms 5

Bathrooms 3