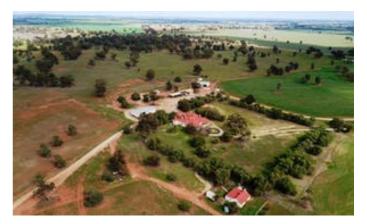

#### 1,803.40 hectares, 4,456.20 acres

- \* 1,803 hectares or 4,456 acres situated in the tightly held Berrigan district.
- \* Substantial 5 bedroom original homestead positioned in an established garden setting with in ground pool & adjoining pool house.
- \* Renovated 2 bedroom cottage in addition to quarter masters residence.
- \* 5 stand wool shed with adjoining sheep yards and shearers quarters.
- \* Extensive shedding incl machinery, workshop & fertiliser shed, 6500 tonne grain storage.
- \* Divided into 16 main paddocks with excellent stock waters & all weather internal roadways.
- \* Highly productive soil types with consistent crop rotation and fertiliser history.
- \* 1,220 hectares of arable broad scale land coupled with highly productive grazing country.

### **HOMESTEAD**

Bedrooms 5

Bathrooms 3