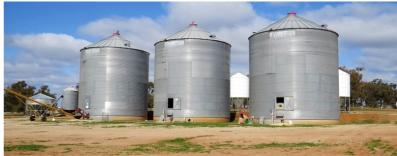

#### 1,803.40 hectares, 4,456.20 acres

- \* 1,803 hectares or 4,456 acres situated in the tightly held Berrigan district.
- \* Substantial 5 bedroom original homestead positioned in an established garden setting with in ground pool & adjoining pool house.
- \* Renovated 2 bedroom cottage in addition to quarter masters residence.
- \* 5 stand wool shed with adjoining sheep yards and shearers quarters.
- \* Extensive shedding incl machinery, workshop & fertiliser shed, 6500 tonne grain storage.
- \* Divided into 16 main paddocks with excellent stock waters & all weather internal roadways.
- \* Highly productive soil types with consistent crop rotation and fertiliser history.
- \* 1,220 hectares of arable broad scale land coupled with highly productive grazing country.