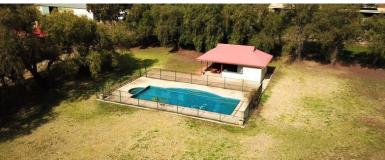

#### 1,803.40 hectares, 4,456.20 acres

- \* 1,803 hectares or 4,456 acres situated in the tightly held Berrigan district.
- \* Substantial 5 bedroom original homestead positioned in an established garden setting with in ground pool & adjoining pool house.
- \* Renovated 2 bedroom cottage in addition to quarter masters residence.
- \* 5 stand wool shed with adjoining sheep yards and shearers quarters.
- \* Extensive shedding incl machinery, workshop & fertiliser shed, 6500 tonne grain storage.
- \* Divided into 16 main paddocks with excellent stock waters & all weather internal roadways.
- \* Highly productive soil types with consistent crop rotation and fertiliser history.
- \* 1,220 hectares of arable broad scale land coupled with highly productive grazing country.