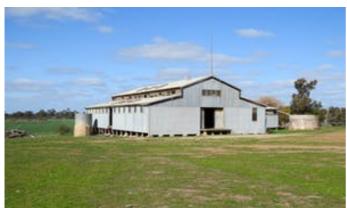

#### 1,803.40 hectares, 4,456.20 acres

- \* 1,803 hectares or 4,456 acres situated in the tightly held Berrigan district.
- \* Substantial 5 bedroom original homestead positioned in an established garden setting with in ground pool & adjoining pool house.
- \* Renovated 2 bedroom cottage in addition to quarter masters residence.
- \* 5 stand wool shed with adjoining sheep yards and shearers quarters.
- \* Extensive shedding incl machinery, workshop & fertiliser shed, 6500 tonne grain storage.
- \* Divided into 16 main paddocks with excellent stock waters & all weather internal roadways.
- \* Highly productive soil types with consistent crop rotation and fertiliser history.
- \* 1,220 hectares of arable broad scale land coupled with highly productive grazing country.