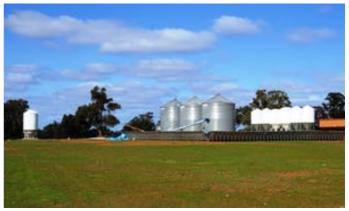

#### 1,803.40 hectares, 4,456.20 acres

- \* 1,803 hectares or 4,456 acres situated in the tightly held Berrigan district.
- \* Substantial 5 bedroom original homestead positioned in an established garden setting with in ground pool & adjoining pool house.
- \* Renovated 2 bedroom cottage in addition to quarter masters residence.
- \* 5 stand wool shed with adjoining sheep yards and shearers quarters.
- \* Extensive shedding incl machinery, workshop & fertiliser shed, 6500 tonne grain storage.
- \* Divided into 16 main paddocks with excellent stock waters & all weather internal roadways.
- \* Highly productive soil types with consistent crop rotation and fertiliser history.
- \* 1,220 hectares of arable broad scale land coupled with highly productive grazing country.