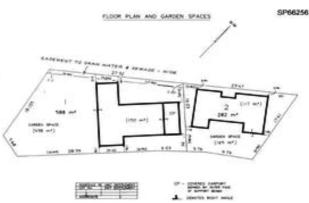

Featuring 3 bedrooms + snug 4th bedroom/study, large kitchen dining zone, separate lounge, main bathroom, laundry, single carport sitting all on a 588m2 block approx. The home is open and airy with high ceilings and polished boards and has new light fittings and window furnishings. Located in close proximity to Wood Park and literally a skip, hop and jump to Nibbles on Kelly, location and proximity are no question in regards to this property. Strata Title.

Other features: Built-In Wardrobes, Close to Schools, Close to Shops, Close to Transport, Garden

- Land Area 588.00 square metres
- Bedrooms: 4
- Bathrooms: 1
- Single garage
- Air Conditioning

TYPE: Sold INTERNET ID: 19614740 SALE DETAILS \$255,000 ST