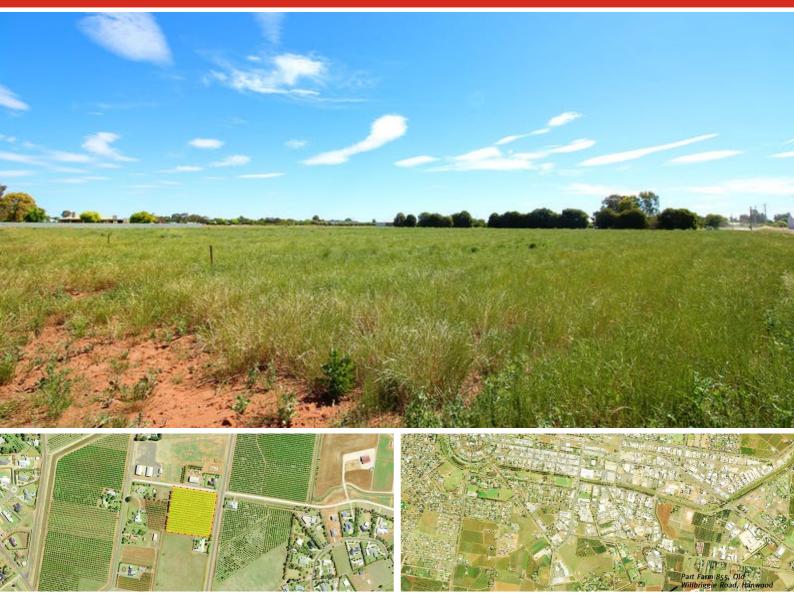

## Part Farm 855 Old Willbriggie Road, HANWOOD, NSW 2680

2 Hectare Lot

## 2.00 hectares, 4.94 acres

A rare 2 Hectare lot (approx. 5 acres) only 3.5 km approx. from Banna Avenue! The existing lot has a dwelling entitlement ready for you to build your dream home - complete with shed, pool, tennis court - there's room for it all!

Lot has potential to subdivide into 2 x 1 Hectare allotments with their own dwelling entitlement (STCA).

• Land Area 2.0000 hectares

TYPE: Sold INTERNET ID: 19794549

SALE DETAILS

\$495,000