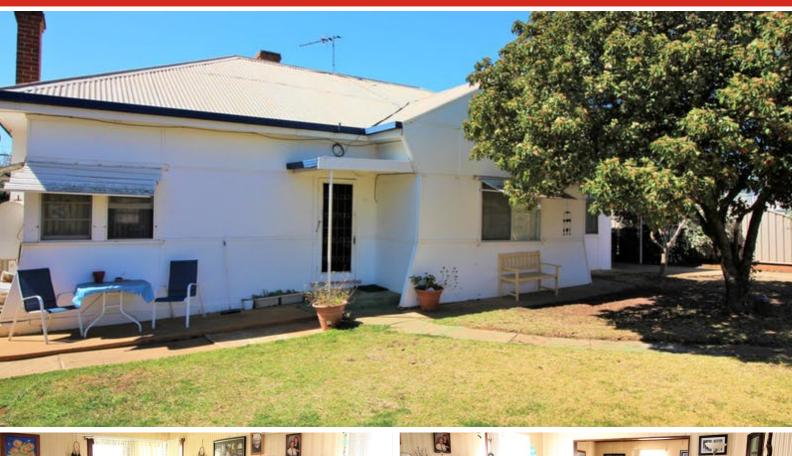

### Location & Potential!

132 Kookora Street is all about location - sited approx. 130m from Banna Avenue - super convenient location!

This property is also about POTENTIAL! The deceivingly spacious home consists of entry foyer, lounge, formal dining, 3 bedrooms and multiple sunrooms. Imagination and some dollars could result in a stylish home with 'walk everywhere' convenience!

The 556m2 lot approx. with its high-density zoning, could be a perfect site for a villa development (STCA) with again, hard to beat location!

Presently rented for \$215.00pw (but with potential for \$255.00-\$275.00pw), 132 Kookora Street is a strategic and astute investment.

Auction to be held at 123 Banna Avenue, Griffith NSW 2680.

Other features: Close to Schools, Close to Shops, Close to Transport, Garden

- Land Area 556.00 square metres
- Bedrooms: 3
- Bathrooms: 1