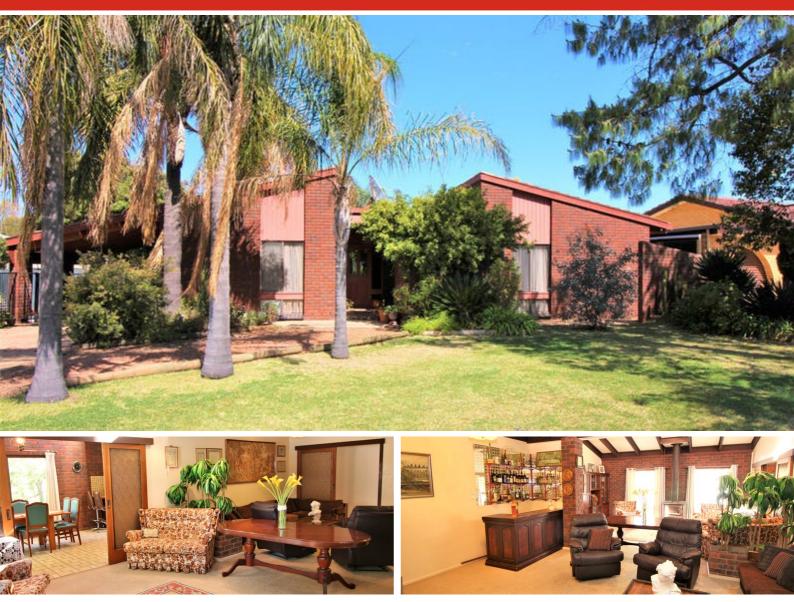

### **Excellent Location!**

14 Webster Street is a spacious family home with large lounge, expansive dining area, 4 bedrooms and both main and ensuite bathrooms.

The feeling of space is highlighted by vaulted ceilings in the main living areas.

Brilliantly located within an easy stroll to Driver Shopping Complex, Wade High School and childcare facilities!

Other features: Built-In Wardrobes, Close to Schools, Close to Shops, Close to Transport, Fireplace(s)

- Land Area 828.00 square metres
- Bedrooms: 4
- Bathrooms: 2
- Single carport
- Air Conditioning

TYPE: Sold INTERNET ID: 19808888 SALE DETAILS

\$339,500