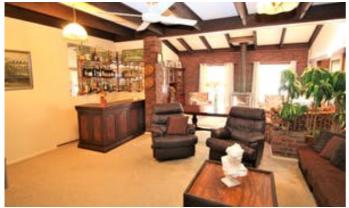

### **Excellent Location!**

14 Webster Street is a spacious family home with large lounge, expansive dining area, 4 bedrooms and both main and ensuite bathrooms.

The feeling of space is highlighted by vaulted ceilings in the main living areas.

Brilliantly located within an easy stroll to Driver Shopping Complex, Wade High School and childcare facilities!

Other features: Built-In Wardrobes, Close to Schools, Close to Shops, Close to Transport, Fireplace(s)