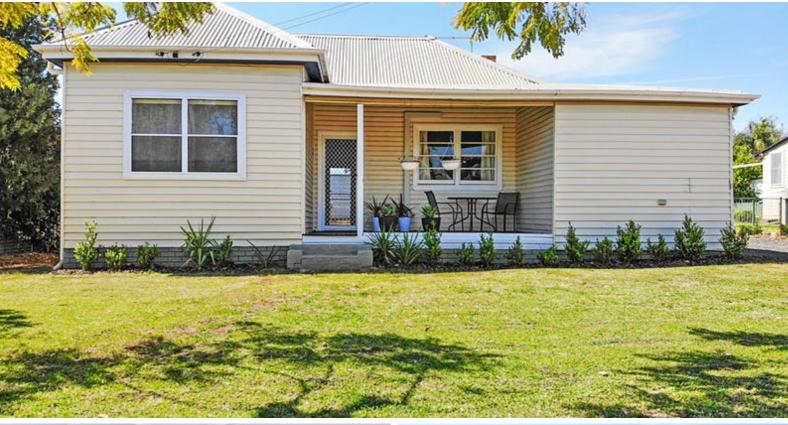

### 18 HIGH STREET, GUNNEDAH, NSW 2380

#### RENOVATED AND AFFORDABLE ENTRY INTO THE GUNNEDAH HOUSING MARKET

Located a close walking distance to the Gunnedah Golf Course, this property ticks many boxes for first time home buyers or investors. Three generous sized bedrooms flow off a central living area with a modern, light filled bathroom and renovated kitchen adjacent. Multiple reverse cycle split systems ensure comfort in all seasons and enjoy the front verandah and rear entertaining area. The large, well fenced block caters well for pets and family needs. A property highlight is the large steel shed located at the rear of the block with graveled access, parking space and lockable workshop. Affordable homes with these features don't last long on the market. Call now for an inspection.