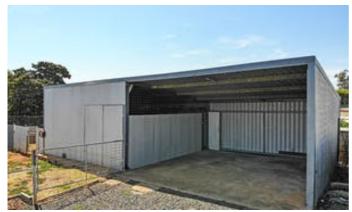

#### RENOVATED AND AFFORDABLE ENTRY INTO THE GUNNEDAH HOUSING MARKET

Located a close walking distance to the Gunnedah Golf Course, this property ticks many boxes for first time home buyers or investors. Three generous sized bedrooms flow off a central living area with a modern, light filled bathroom and renovated kitchen adjacent. Multiple reverse cycle split systems ensure comfort in all seasons and enjoy the front verandah and rear entertaining area. The large, well fenced block caters well for pets and family needs. A property highlight is the large steel shed located at the rear of the block with graveled access, parking space and lockable workshop. Affordable homes with these features don't last long on the market. Call now for an inspection.