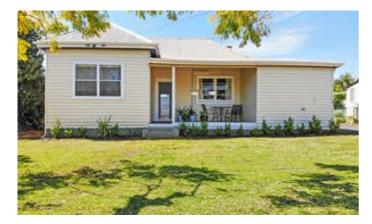

### 18 HIGH STREET, GUNNEDAH, NSW 2380

#### RENOVATED AND AFFORDABLE ENTRY INTO THE GUNNEDAH HOUSING MARKET

Located a close walking distance to the Gunnedah Golf Course, this property ticks many boxes for first time home buyers or investors. Three generous sized bedrooms flow off a central living area with a modern, light filled bathroom and renovated kitchen adjacent. Multiple reverse cycle split systems ensure comfort in all seasons and enjoy the front verandah and rear entertaining area. The large, well fenced block caters well for pets and family needs. A property highlight is the large steel shed located at the rear of the block with graveled access, parking space and lockable workshop. Affordable homes with these features don't last long on the market. Call now for an inspection.