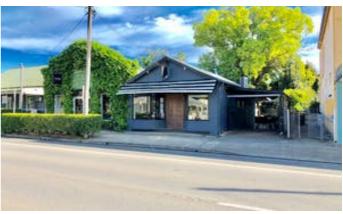

#### **Commercial Property**

Unique opportunity to purchase this freestanding building well located in Berry. Offered with vacant possession and main road exposure. Land area of approximately 457 square metres and has the future potential to enhance what this property offers.

When contemplating 85 Queen Street Berry consider the following quality attributes:

- Perfect to secure the property on main road position
- Well located in Berry amongst other shops, pubs, hotel, and businesses

For more enquiries please email to obtain the Information Memorandum.

- Land Area 457.00 square metres
- Commercial Type:
- Building Area: 120.00 square metres
- Zoning: B2 Local Centre

TYPE: Sold

**INTERNET ID: 19877325** 