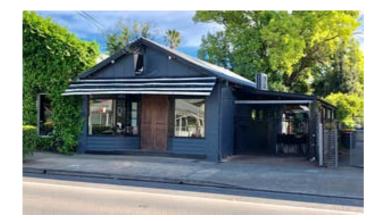

#### **Commercial Property**

Unique opportunity to purchase this freestanding building well located in Berry. Offered with vacant possession and main road exposure. Land area of approximately 457 square metres and has the future potential to enhance what this property offers.

When contemplating 85 Queen Street Berry consider the following quality attributes:

- Perfect to secure the property on main road position
- Well located in Berry amongst other shops, pubs, hotel, and businesses

For more enquiries please email to obtain the Information Memorandum.

- Land Area 457.00 square metres
- Commercial Type:
- Building Area: 120.00 square metres
- Zoning: B2 Local Centre

TYPE: Sold

**INTERNET ID: 19877325** 