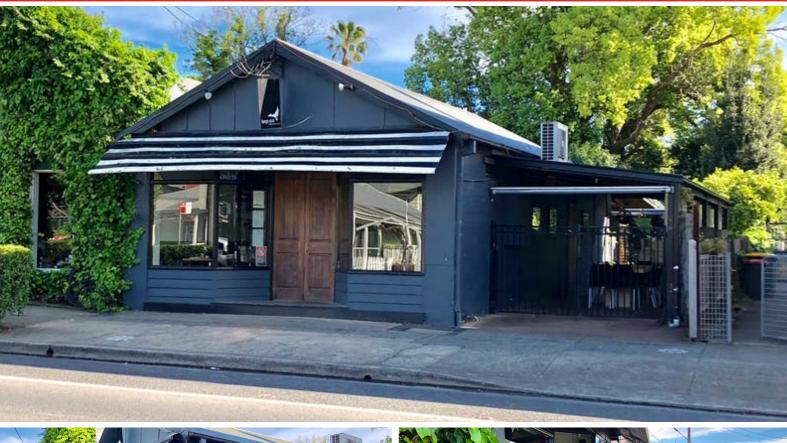

#### **Commercial Property**

Unique opportunity to purchase this freestanding building well located in Berry. Offered with vacant possession and main road exposure. Land area of approximately 457 square metres and has the future potential to enhance what this property offers.

When contemplating 85 Queen Street Berry consider the following quality attributes:

- Perfect to secure the property on main road position
- Well located in Berry amongst other shops, pubs, hotel, and businesses

For more enquiries please email to obtain the Information Memorandum.

- Land Area 457.00 square metres
- Commercial Type:
- Building Area: 120.00 square metres
- Zoning: B2 Local Centre

TYPE: Sold

**INTERNET ID: 19877325** 