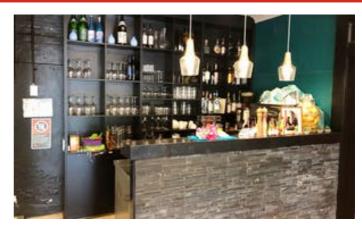

#### **Commercial Property**

Unique opportunity to purchase this freestanding building well located in Berry. Offered with vacant possession and main road exposure. Land area of approximately 457 square metres and has the future potential to enhance what this property offers.

For more enquiries please email to obtain the Information Memorandum.

- Land Area 457.00 square metres
- Commercial Type:
- Building Area: 120.00 square metres
- Zoning: B2 Local Centre

TYPE: Sold

**INTERNET ID: 19877325** 