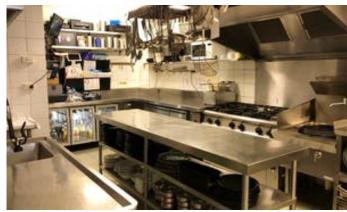

#### **Commercial Property**

Unique opportunity to purchase this freestanding building well located in Berry. Offered with vacant possession and main road exposure. Land area of approximately 457 square metres and has the future potential to enhance what this property offers.

For more enquiries please email to obtain the Information Memorandum.

- Land Area 457.00 square metres
- Commercial Type:
- Building Area: 120.00 square metres
- Zoning: B2 Local Centre

TYPE: Sold

**INTERNET ID: 19877325** 