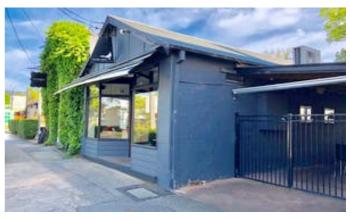

#### **Commercial Property**

Unique opportunity to purchase this freestanding building well located in Berry. Offered with vacant possession and main road exposure. Land area of approximately 457 square metres and has the future potential to enhance what this property offers.

When contemplating 85 Queen Street Berry consider the following quality attributes:

- Perfect to secure the property on main road position
- Well located in Berry amongst other shops, pubs, hotel, and businesses