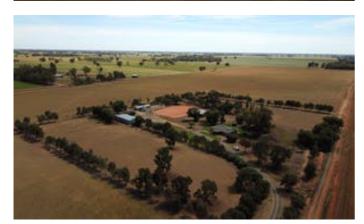

\*New steel cattle yards, pressurised trough water system throughout

\*Excellent horse facilities including an arena, stable and tack room

\*Hay and sundry shedding, grain silo, excellent fencing throughout

\*Stock & Domestic bore, extensive fresh water storage

\*Excellent cropping, fertiliser, chemical and lime history

\*52ha broad scale cropping in addition to 5 well sheltered stock paddocks

\*2 MIL W/Ents, 48 D/Ents with first option on an additional 46 W/Entitlements