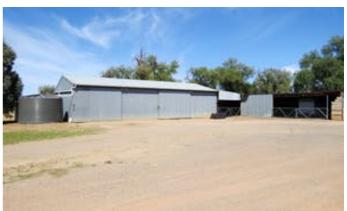

#### 62.96 hectares, 155.57 acres

\*62.96ha / 155.58ac - fronting the Riverina Highway

\*3 Bedroom brick home set amongst spacious lawns and garden

\*Large secure machinery shed with workshop, power and water

\*New steel cattle yards, pressurised trough water system throughout

\*Excellent horse facilities including an arena, stable and tack room

\*Hay and sundry shedding, grain silo, excellent fencing throughout