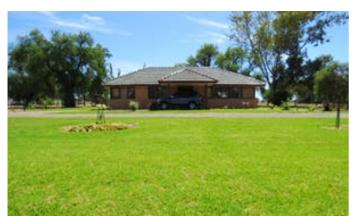

#### 62.96 hectares, 155.57 acres

\*62.96ha / 155.58ac - fronting the Riverina Highway

\*3 Bedroom brick home set amongst spacious lawns and garden

\*Large secure machinery shed with workshop, power and water

### **HOMESTEAD**

Bedrooms 3

Bathrooms 1