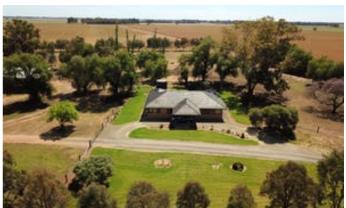

#### 'CAMBELEY PARK' BERRIGAN - THE COMPLETE LIFESTYLE PACKAGE

#### 62.96 hectares, 155.57 acres

\*62.96ha / 155.58ac - fronting the Riverina Highway

\*3 Bedroom brick home set amongst spacious lawns and garden

\*Large secure machinery shed with workshop, power and water

### **HOMESTEAD**

Bedrooms 3

Bathrooms 1