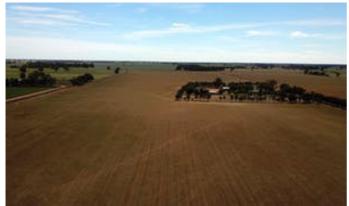

#### 62.96 hectares, 155.57 acres

\*62.96ha / 155.58ac - fronting the Riverina Highway

\*3 Bedroom brick home set amongst spacious lawns and garden

\*Large secure machinery shed with workshop, power and water

\*Stock & Domestic bore, extensive fresh water storage

\*Excellent cropping, fertiliser, chemical and lime history

\*52ha broad scale cropping in addition to 5 well sheltered stock paddocks

\*2 MIL W/Ents, 48 D/Ents with first option on an additional 46 W/Entitlements