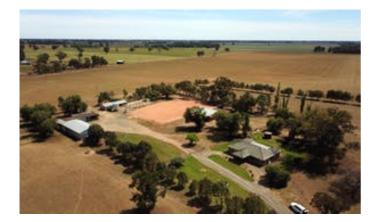

#### 62.96 hectares, 155.57 acres

\*62.96ha / 155.58ac - fronting the Riverina Highway

\*3 Bedroom brick home set amongst spacious lawns and garden

\*Large secure machinery shed with workshop, power and water

\*New steel cattle yards, pressurised trough water system throughout

\*Excellent horse facilities including an arena, stable and tack room

\*Hay and sundry shedding, grain silo, excellent fencing throughout

\*Stock & Domestic bore, extensive fresh water storage

\*Excellent cropping, fertiliser, chemical and lime history

\*52ha broad scale cropping in addition to 5 well sheltered stock paddocks

\*2 MIL W/Ents, 48 D/Ents with first option on an additional 46 W/Entitlements