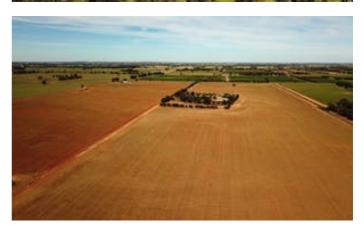

#### 62.96 hectares, 155.57 acres

\*62.96ha / 155.58ac - fronting the Riverina Highway

\*3 Bedroom brick home set amongst spacious lawns and garden

\*Large secure machinery shed with workshop, power and water

\*Stock & Domestic bore, extensive fresh water storage

\*Excellent cropping, fertiliser, chemical and lime history

\*52ha broad scale cropping in addition to 5 well sheltered stock paddocks

\*2 MIL W/Ents, 48 D/Ents with first option on an additional 46 W/Entitlements