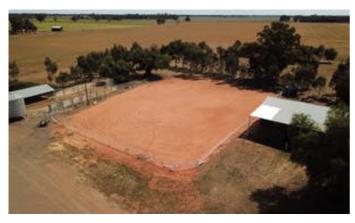

\*New steel cattle yards, pressurised trough water system throughout

\*Excellent horse facilities including an arena, stable and tack room

\*Hay and sundry shedding, grain silo, excellent fencing throughout