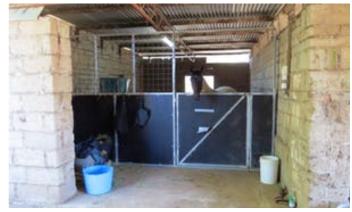

\*New steel cattle yards, pressurised trough water system throughout

\*Excellent horse facilities including an arena, stable and tack room

\*Hay and sundry shedding, grain silo, excellent fencing throughout