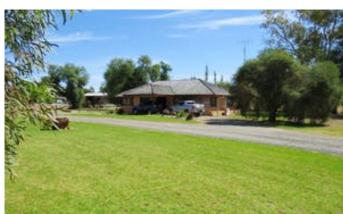

#### 62.96 hectares, 155.57 acres

\*62.96ha / 155.58ac - fronting the Riverina Highway

\*3 Bedroom brick home set amongst spacious lawns and garden

\*Large secure machinery shed with workshop, power and water

### **HOMESTEAD**

Bedrooms 3

Bathrooms 1