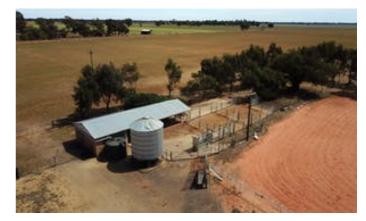

\*New steel cattle yards, pressurised trough water system throughout

\*Excellent horse facilities including an arena, stable and tack room

\*Hay and sundry shedding, grain silo, excellent fencing throughout

### **PROPERTY OVERVIEW**

Yards Sheep, Cattle, Other