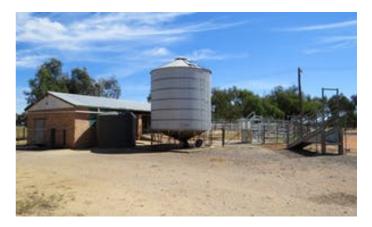

\*New steel cattle yards, pressurised trough water system throughout

\*Excellent horse facilities including an arena, stable and tack room

\*Hay and sundry shedding, grain silo, excellent fencing throughout

\*Stock & Domestic bore, extensive fresh water storage

\*Excellent cropping, fertiliser, chemical and lime history

\*52ha broad scale cropping in addition to 5 well sheltered stock paddocks

\*2 MIL W/Ents, 48 D/Ents with first option on an additional 46 W/Entitlements