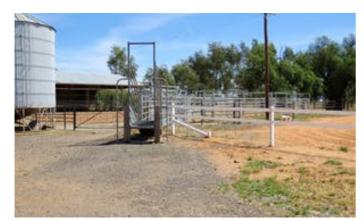

\*New steel cattle yards, pressurised trough water system throughout

\*Excellent horse facilities including an arena, stable and tack room

\*Hay and sundry shedding, grain silo, excellent fencing throughout