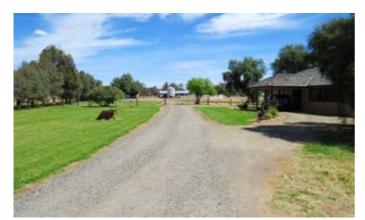

#### 62.96 hectares, 155.57 acres

\*62.96ha / 155.58ac - fronting the Riverina Highway

\*3 Bedroom brick home set amongst spacious lawns and garden

\*Large secure machinery shed with workshop, power and water