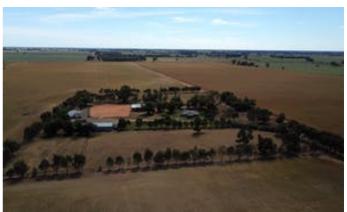

#### 62.96 hectares, 155.57 acres

\*62.96ha / 155.58ac - fronting the Riverina Highway

\*3 Bedroom brick home set amongst spacious lawns and garden

\*Large secure machinery shed with workshop, power and water

\*New steel cattle yards, pressurised trough water system throughout

\*Excellent horse facilities including an arena, stable and tack room

\*Hay and sundry shedding, grain silo, excellent fencing throughout

\*Stock & Domestic bore, extensive fresh water storage

\*Excellent cropping, fertiliser, chemical and lime history

\*52ha broad scale cropping in addition to 5 well sheltered stock paddocks

\*2 MIL W/Ents, 48 D/Ents with first option on an additional 46 W/Entitlements