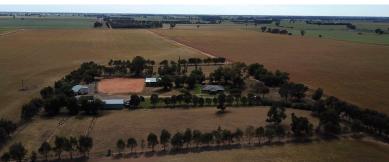

#### 62.96 hectares, 155.57 acres

\*62.96ha / 155.58ac - fronting the Riverina Highway

\*3 Bedroom brick home set amongst spacious lawns and garden

\*Large secure machinery shed with workshop, power and water

\*New steel cattle yards, pressurised trough water system throughout

\*Excellent horse facilities including an arena, stable and tack room

\*Hay and sundry shedding, grain silo, excellent fencing throughout

\*Stock & Domestic bore, extensive fresh water storage

\*Excellent cropping, fertiliser, chemical and lime history

\*52ha broad scale cropping in addition to 5 well sheltered stock paddocks

\*2 MIL W/Ents, 48 D/Ents with first option on an additional 46 W/Entitlements