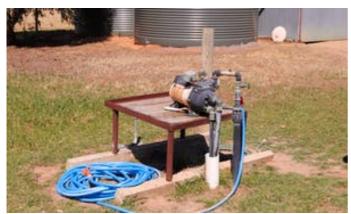

\*New steel cattle yards, pressurised trough water system throughout

\*Excellent horse facilities including an arena, stable and tack room

\*Hay and sundry shedding, grain silo, excellent fencing throughout

\*Stock & Domestic bore, extensive fresh water storage

\*Excellent cropping, fertiliser, chemical and lime history

\*52ha broad scale cropping in addition to 5 well sheltered stock paddocks

\*2 MIL W/Ents, 48 D/Ents with first option on an additional 46 W/Entitlements