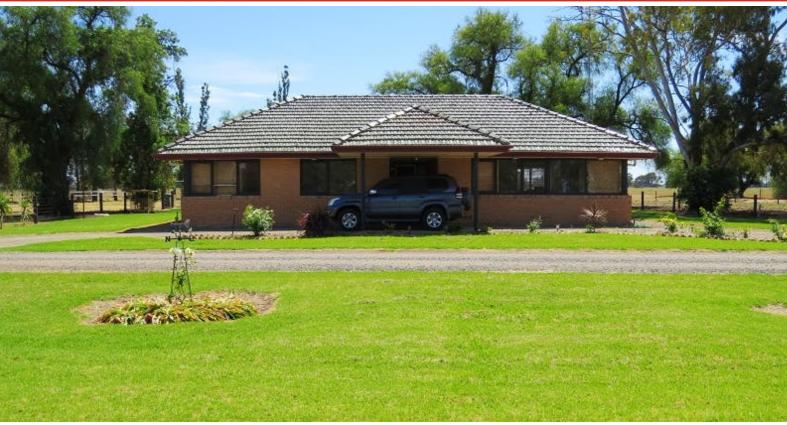

#### 62.96 hectares, 155.57 acres

\*62.96ha / 155.58ac - fronting the Riverina Highway

\*3 Bedroom brick home set amongst spacious lawns and garden

\*Large secure machinery shed with workshop, power and water

### **HOMESTEAD**

Bedrooms 3

Bathrooms 1