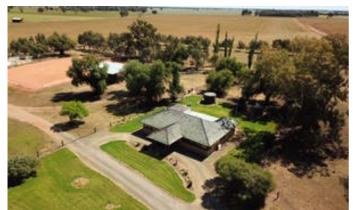

#### 62.96 hectares, 155.57 acres

\*62.96ha / 155.58ac - fronting the Riverina Highway

\*3 Bedroom brick home set amongst spacious lawns and garden

\*Large secure machinery shed with workshop, power and water

### **HOMESTEAD**

Bedrooms 3

Bathrooms 1