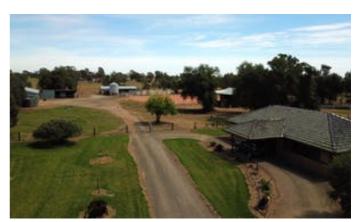

#### 62.96 hectares, 155.57 acres

\*62.96ha / 155.58ac - fronting the Riverina Highway

\*3 Bedroom brick home set amongst spacious lawns and garden

\*Large secure machinery shed with workshop, power and water

### **HOMESTEAD**

Bedrooms 3

Bathrooms 1