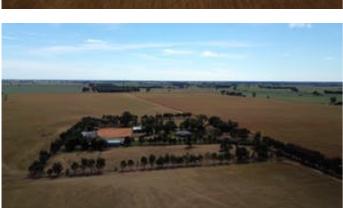

#### 62.96 hectares, 155.57 acres

\*62.96ha / 155.58ac - fronting the Riverina Highway

\*3 Bedroom brick home set amongst spacious lawns and garden

\*Large secure machinery shed with workshop, power and water

\*Stock & Domestic bore, extensive fresh water storage

\*Excellent cropping, fertiliser, chemical and lime history

\*52ha broad scale cropping in addition to 5 well sheltered stock paddocks

\*2 MIL W/Ents, 48 D/Ents with first option on an additional 46 W/Entitlements