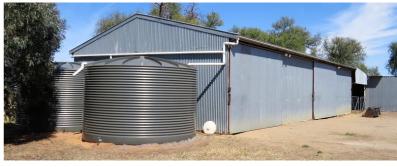

#### 62.96 hectares, 155.57 acres

\*62.96ha / 155.58ac - fronting the Riverina Highway

\*3 Bedroom brick home set amongst spacious lawns and garden

\*Large secure machinery shed with workshop, power and water

\*Stock & Domestic bore, extensive fresh water storage

\*Excellent cropping, fertiliser, chemical and lime history

\*52ha broad scale cropping in addition to 5 well sheltered stock paddocks

\*2 MIL W/Ents, 48 D/Ents with first option on an additional 46 W/Entitlements