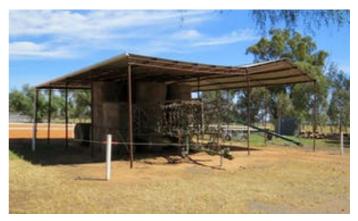

\*New steel cattle yards, pressurised trough water system throughout

\*Excellent horse facilities including an arena, stable and tack room

\*Hay and sundry shedding, grain silo, excellent fencing throughout