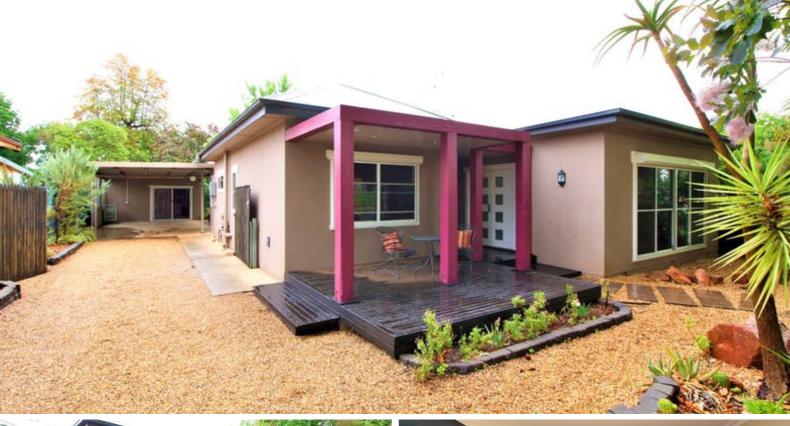

### **UNEXPECTED**

A family home that will surprise you in so many ways. The location provides easy walking distance to our CBD, whilst overlooking mature trees and water with City Park close by.

A front mature garden that allows you to enjoy the views whilst providing a privacy screen. Why not sit on the covered front deck & be at one with nature.

The home has been updated, the kitchen has a fabulous number of cupboards, 2 full ovens for the expert cook which sits adjacent to the expansive dining room which can seat up to 12-14 people comfortably, entertaining and large family gatherings will be a breeze. 2 separate living rooms with a combination of Cyprus floorboards & tiled floors throughout. Ducted reverse cycle for year-round comfort. 3 bedrooms + 2 bathrooms. The main bedroom has French doors opening on to your own sitting area - fully covered. A mature rear garden with 'garden rooms' as features with a variety of shade trees. A rear pergola off the family room is ideal for outdoor dining. There is also an oversized double carport. A detached studio/retreat which could have a multitude of uses plus a workshop and garden sheds.