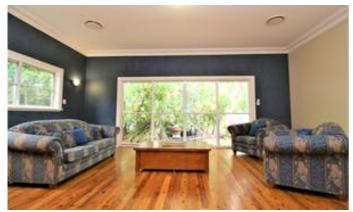

The home has been updated, the kitchen has a fabulous number of cupboards, 2 full ovens for the expert cook which sits adjacent to the expansive dining room which can seat up to 12-14 people comfortably, entertaining and large family gatherings will be a breeze. 2 separate living rooms with a combination of Cyprus floorboards & tiled floors throughout. Ducted reverse cycle for year-round comfort. 3 bedrooms + 2 bathrooms. The main bedroom has French doors opening on to your own sitting area - fully covered. A mature rear garden with 'garden rooms' as features with a variety of shade trees. A rear pergola off the family room is ideal for outdoor dining. There is also an oversized double carport. A detached studio/retreat which could have a multitude of uses plus a workshop and garden sheds.