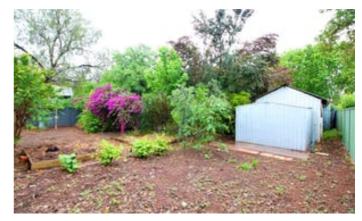

The home has been updated, the kitchen has a fabulous number of cupboards, 2 full ovens for the expert cook which sits adjacent to the expansive dining room which can seat up to 12-14 people comfortably, entertaining and large family gatherings will be a breeze. 2 separate living rooms with a combination of Cyprus floorboards & tiled floors throughout. Ducted reverse cycle for year-round comfort. 3 bedrooms + 2 bathrooms. The main bedroom has French doors opening on to your own sitting area - fully covered. A mature rear garden with 'garden rooms' as features with a variety of shade trees. A rear pergola off the family room is ideal for outdoor dining. There is also an oversized double carport. A detached studio/retreat which could have a multitude of uses plus a workshop and garden sheds.