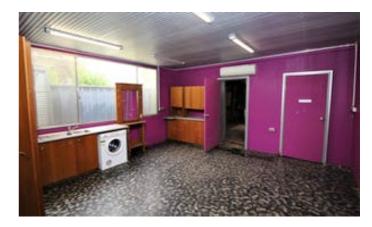

The home has been updated, the kitchen has a fabulous number of cupboards, 2 full ovens for the expert cook which sits adjacent to the expansive dining room which can seat up to 12-14 people comfortably, entertaining and large family gatherings will be a breeze. 2 separate living rooms with a combination of Cyprus floorboards & tiled floors throughout. Ducted reverse cycle for year-round comfort. 3 bedrooms + 2 bathrooms. The main bedroom has French doors opening on to your own sitting area - fully covered. A mature rear garden with 'garden rooms' as features with a variety of shade trees. A rear pergola off the family room is ideal for outdoor dining. There is also an oversized double carport. A detached studio/retreat which could have a multitude of uses plus a workshop and garden sheds.