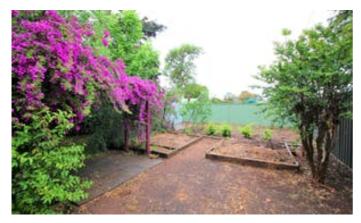

The home has been updated, the kitchen has a fabulous number of cupboards, 2 full ovens for the expert cook which sits adjacent to the expansive dining room which can seat up to 12-14 people comfortably, entertaining and large family gatherings will be a breeze. 2 separate living rooms with a combination of Cyprus floorboards & tiled floors throughout. Ducted reverse cycle for year-round comfort. 3 bedrooms + 2 bathrooms. The main bedroom has French doors opening on to your own sitting area - fully covered. A mature rear garden with 'garden rooms' as features with a variety of shade trees. A rear pergola off the family room is ideal for outdoor dining. There is also an oversized double carport. A detached studio/retreat which could have a multitude of uses plus a workshop and garden sheds.