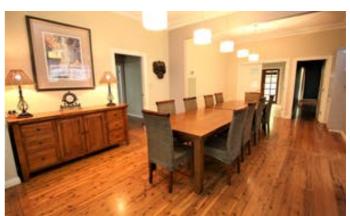

The home has been updated, the kitchen has a fabulous number of cupboards, 2 full ovens for the expert cook which sits adjacent to the expansive dining room which can seat up to 12-14 people comfortably, entertaining and large family gatherings will be a breeze. 2 separate living rooms with a combination of Cyprus floorboards & tiled floors throughout. Ducted reverse cycle for year-round comfort. 3 bedrooms + 2 bathrooms. The main bedroom has French doors opening on to your own sitting area - fully covered. A mature rear garden with 'garden rooms' as features with a variety of shade trees. A rear pergola off the family room is ideal for outdoor dining. There is also an oversized double carport. A detached studio/retreat which could have a multitude of uses plus a workshop and garden sheds.