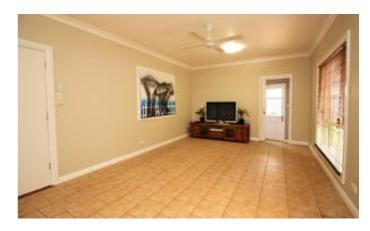

The home has been updated, the kitchen has a fabulous number of cupboards, 2 full ovens for the expert cook which sits adjacent to the expansive dining room which can seat up to 12-14 people comfortably, entertaining and large family gatherings will be a breeze. 2 separate living rooms with a combination of Cyprus floorboards & tiled floors throughout. Ducted reverse cycle for year-round comfort. 3 bedrooms + 2 bathrooms. The main bedroom has French doors opening on to your own sitting area - fully covered. A mature rear garden with 'garden rooms' as features with a variety of shade trees. A rear pergola off the family room is ideal for outdoor dining. There is also an oversized double carport. A detached studio/retreat which could have a multitude of uses plus a workshop and garden sheds.