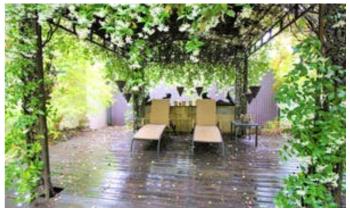

The home has been updated, the kitchen has a fabulous number of cupboards, 2 full ovens for the expert cook which sits adjacent to the expansive dining room which can seat up to 12-14 people comfortably, entertaining and large family gatherings will be a breeze. 2 separate living rooms with a combination of Cyprus floorboards & tiled floors throughout. Ducted reverse cycle for year-round comfort. 3 bedrooms + 2 bathrooms. The main bedroom has French doors opening on to your own sitting area - fully covered. A mature rear garden with 'garden rooms' as features with a variety of shade trees. A rear pergola off the family room is ideal for outdoor dining. There is also an oversized double carport. A detached studio/retreat which could have a multitude of uses plus a workshop and garden sheds.