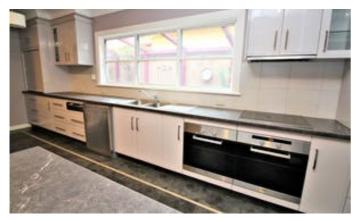

The home has been updated, the kitchen has a fabulous number of cupboards, 2 full ovens for the expert cook which sits adjacent to the expansive dining room which can seat up to 12-14 people comfortably, entertaining and large family gatherings will be a breeze. 2 separate living rooms with a combination of Cyprus floorboards & tiled floors throughout. Ducted reverse cycle for year-round comfort. 3 bedrooms + 2 bathrooms. The main bedroom has French doors opening on to your own sitting area - fully covered. A mature rear garden with 'garden rooms' as features with a variety of shade trees. A rear pergola off the family room is ideal for outdoor dining. There is also an oversized double carport. A detached studio/retreat which could have a multitude of uses plus a workshop and garden sheds.