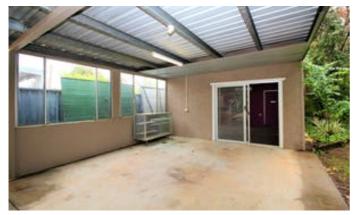

The home has been updated, the kitchen has a fabulous number of cupboards, 2 full ovens for the expert cook which sits adjacent to the expansive dining room which can seat up to 12-14 people comfortably, entertaining and large family gatherings will be a breeze. 2 separate living rooms with a combination of Cyprus floorboards & tiled floors throughout. Ducted reverse cycle for year-round comfort. 3 bedrooms + 2 bathrooms. The main bedroom has French doors opening on to your own sitting area - fully covered. A mature rear garden with 'garden rooms' as features with a variety of shade trees. A rear pergola off the family room is ideal for outdoor dining. There is also an oversized double carport. A detached studio/retreat which could have a multitude of uses plus a workshop and garden sheds.