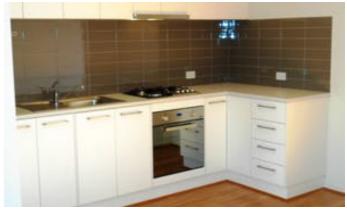

The home is spacious and upstairs comprises two generous sized bedrooms both with built in robes and the main has two way ensuite access to the family bathroom.

The downstairs open plan living incorporates the family room, dining and kitchen with large pantry and stainless steel appliances.