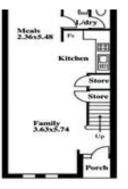

The home is spacious and upstairs comprises two generous sized bedrooms both with built in robes and the main has two way ensuite access to the family bathroom.

The downstairs open plan living incorporates the family room, dining and kitchen with large pantry and stainless steel appliances.

A separate second toilet is adjacent the laundry.

Complete with understair storage and split system reverse cycle air conditioning.

TYPE: For Rent INTERNET ID: 19994646