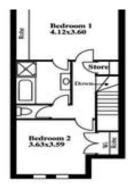

The home is spacious and upstairs comprises two generous sized bedrooms both with built in robes and the main has two way ensuite access to the family bathroom.

The downstairs open plan living incorporates the family room, dining and kitchen with large pantry and stainless steel appliances.