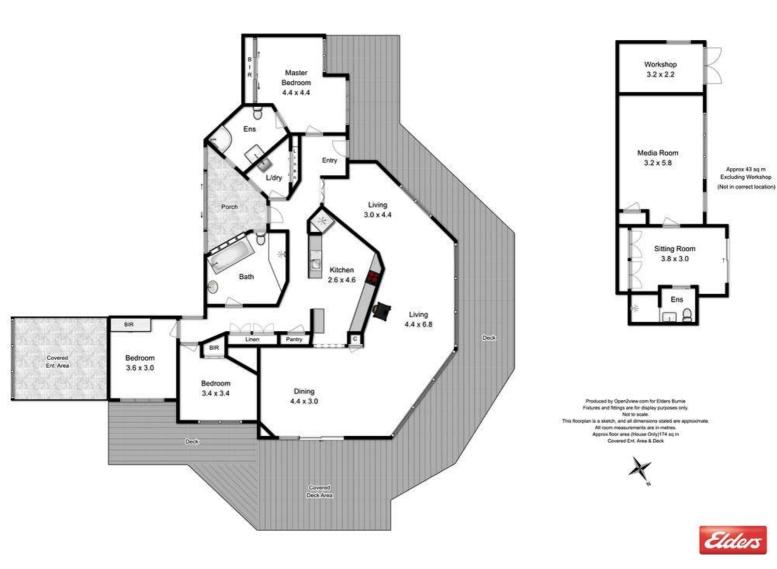

This fascinating residence is standing on an elevated 3.168 hectare (approx 7.8 acre) block and through thoughtful planning the home is very sheltered from the prevailing winds.

Step inside this meticulously presented home to discover 3 bedrooms all with built-ins, master with gleaming ensuite, beautiful main bathroom, top class central kitchen delightful open plan living, inviting dining plus an inspiring undercover entertaining deck, from where family and friend will be in awe of the beautiful park like gardens below and the views beyond.

Additionally there is a beautiful one bedroom, one bathroom granny flat, workshop and double garage, garden/storage sheds and large orchard.

This is a once in a lifetime opportunity to purchase such a unique property, so call or email me now to book an inspection.

#### **CONTACT DETAILS**

Elders Real Estate Burnie 114 Wilson Street Burnie, TAS 03 6432 2311

Bruce Jubb 0417 987 828

- ٠ Land Area 3.168 hectares
- Building Area: 174.00 square metres Bedrooms: 4 ٠
- •
- Bathrooms: 3 ٠
- Car Parks: 4 ٠
- Double garage