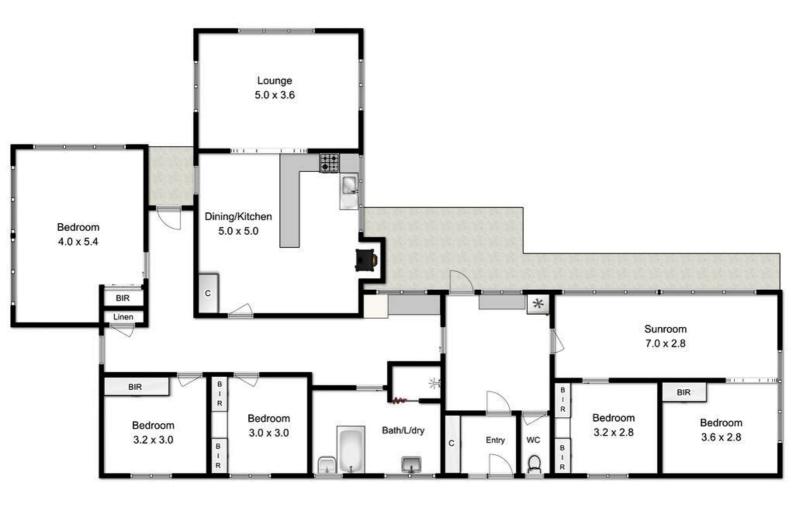

The home comprises of 5 bedrooms, very neat bathroom, kitchen/dining, sunny lounge and lovely sunroom.

There are numerous out buildings including double garage, storage sheds, garden sheds, glass house and 3 large water tanks for all your requirements.

Produced by Open2view.com for Elders Burnie Fixtures and fittings are for display purposes only. Not to scale. This floorplan is a sketch, and all dimensions stated are approximate. All room measurements are in metres. Approx floor area 190 sq m