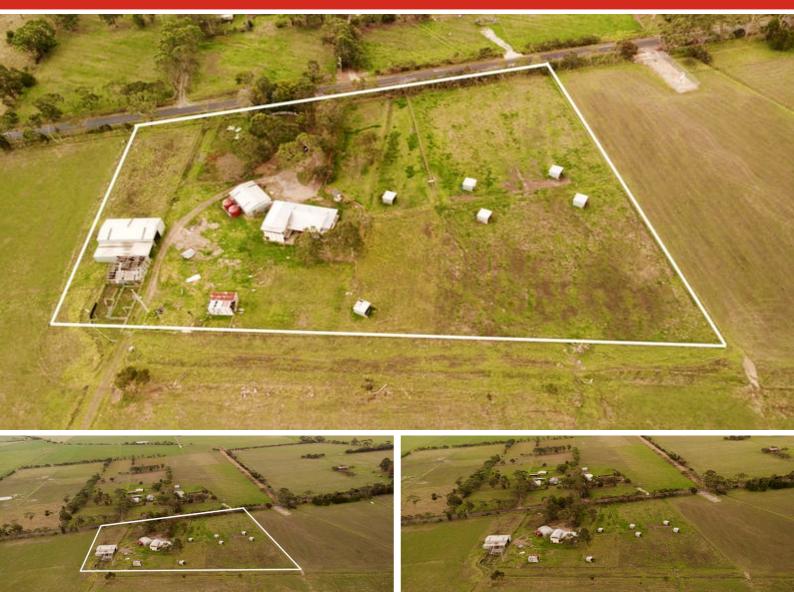

## SOLD at AUCTION

Surrounded by farming land with established trees and existing homestead. Encapsulate the essence of living in rural Victoria, only minutes from Longwarry and the M1 Freeway, this country homestead needs vision and hard-work to restore it to its full glory, with good structure and outlook.

- 5 beautiful productive flat acres
- Large family home with 3 Bedrooms & 2 bathrooms
- Upstairs self contained studio with kitchenette & bathroom
- Northerly situated kitchen and meals area
- Large lounge leading to the kitchen meals area
- Updated Ensuite/Bathroom
- Fully fenced with 6 Horse Shelters & Round yard.
- 4 Bay Workshop fully enclosed, concrete floor and power

- Land Area 5 acres
- Bedrooms: 4
- Bathrooms: 3
- 3 car garage 4 car carport