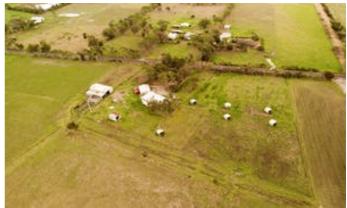

## SOLD at AUCTION

Surrounded by farming land with established trees and existing homestead. Encapsulate the essence of living in rural Victoria, only minutes from Longwarry and the M1 Freeway, this country homestead needs vision and hard-work to restore it to its full glory, with good structure and outlook.

- 5 beautiful productive flat acres
- Large family home with 3 Bedrooms & 2 bathrooms
- Upstairs self contained studio with kitchenette & bathroom
- Northerly situated kitchen and meals area
- Large lounge leading to the kitchen meals area
- Updated Ensuite/Bathroom
- Fully fenced with 6 Horse Shelters & Round yard.
- 4 Bay Workshop fully enclosed, concrete floor and power

### **CONTACT DETAILS**

Jackie Shearer 0437 966 769

- Large Machinery Shed fully enclosed
- Old Stables with 4-5 Stalls
- New sewer system & 2 x 27000 litre water tanks installed
- Bitumen Road Frontage