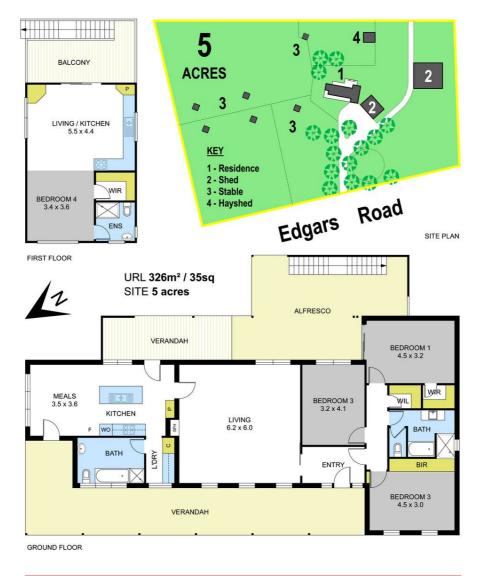

- 5 beautiful productive flat acres
- Large family home with 3 Bedrooms & 2 bathrooms
- Upstairs self contained studio with kitchenette & bathroom
- Northerly situated kitchen and meals area
- Large lounge leading to the kitchen meals area
- Updated Ensuite/Bathroom
- Fully fenced with 6 Horse Shelters & Round yard.
- 4 Bay Workshop fully enclosed, concrete floor and power

- Land Area 5 acres
- Bedrooms: 4
- Bathrooms: 3
- 3 car garage 4 car carport