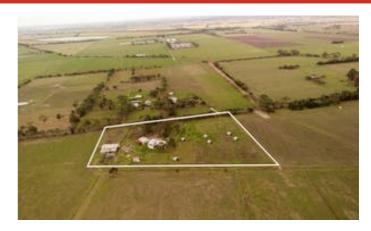

## SOLD at AUCTION

Surrounded by farming land with established trees and existing homestead. Encapsulate the essence of living in rural Victoria, only minutes from Longwarry and the M1 Freeway, this country homestead needs vision and hard-work to restore it to its full glory, with good structure and outlook.

- 5 beautiful productive flat acres
- Large family home with 3 Bedrooms & 2 bathrooms
- Upstairs self contained studio with kitchenette & bathroom
- Northerly situated kitchen and meals area
- Large lounge leading to the kitchen meals area
- Updated Ensuite/Bathroom
- Fully fenced with 6 Horse Shelters & Round yard.
- 4 Bay Workshop fully enclosed, concrete floor and power

- Land Area 5 acres
- Bedrooms: 4
- Bathrooms: 3
- 3 car garage 4 car carport