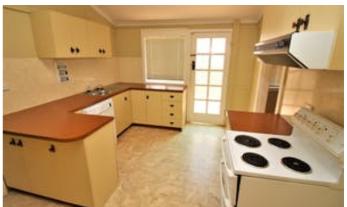

#### Family Living

This comfortable family home in popular North Griffith ticks a lot of boxes. The current floorplan is separate lounge room with an attractive working fireplace taking centre stage, featuring some traditional elements - ornate high ceilings and picture rails. 4 bedrooms, 3 with storage. Sizeable family room/sunroom. Renovated bathroom in neutral colours plus second toilet. Clad weatherboard exterior allows for ease of maintenance. Detached single garage and a whopping sized rear yard - approx. 1,075m2, a perfect opportunity for creating the backyard you have been dreaming about - maybe a super-sized shed, a pool, outdoor entertaining areas in your garden design. Sited close to 2 local primary schools, medical facilities and local hospitals.

Other features: Built-In Wardrobes, Close to Schools, Close to Shops, Close to Transport, Fireplace(s)

- Land Area 1,075.00 square metre
- Bedrooms: 4
- Bathrooms: 1
- Single garage
- Air Conditioning

TYPE: Sold