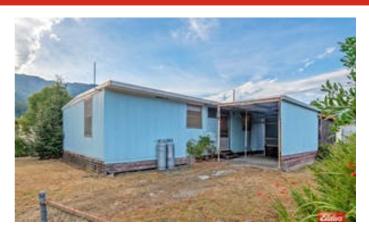

### TEMPTED IN TULLAH

Looking for a getaway close to the coast or a weekender so you can grab the ski's and hit Lake Rosebery?

This great three bedroom home is situated on a corner 552sq meter level block. Internally the home is as neat as a pin with its original kitchen and bathroom, floor boards throughout and pleasant decor. The exterior of the home is low maintenance metal clad and aluminium windows and with a little lick of paint externally this property could be a real gem.