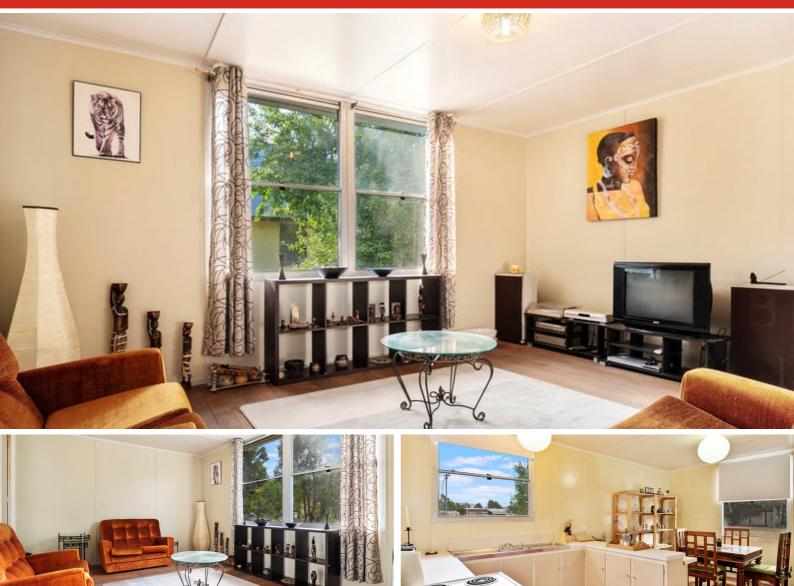

### TEMPTED IN TULLAH

Looking for a getaway close to the coast or a weekender so you can grab the ski's and hit Lake Rosebery?

This great three bedroom home is situated on a corner 552sq meter level block. Internally the home is as neat as a pin with its original kitchen and bathroom, floor boards throughout and pleasant decor. The exterior of the home is low maintenance metal clad and aluminium windows and with a little lick of paint externally this property could be a real gem.