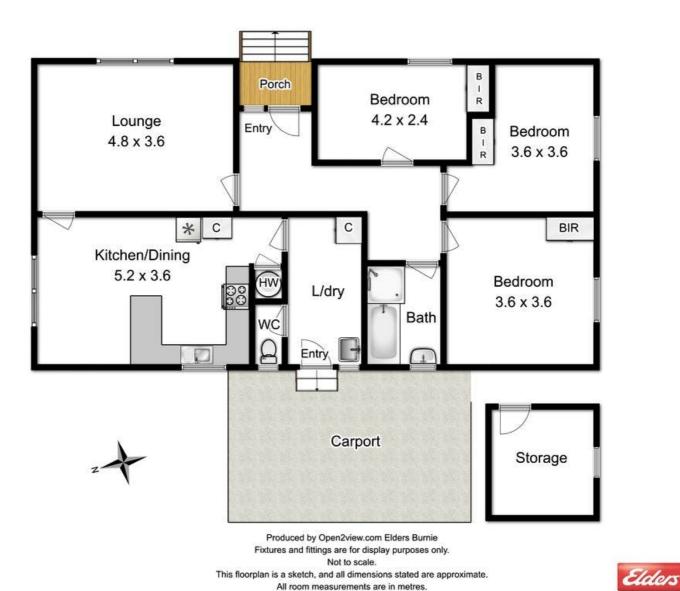

### TEMPTED IN TULLAH

Looking for a getaway close to the coast or a weekender so you can grab the ski's and hit Lake Rosebery?

This great three bedroom home is situated on a corner 552sq meter level block. Internally the home is as neat as a pin with its original kitchen and bathroom, floor boards throughout and pleasant decor. The exterior of the home is low maintenance metal clad and aluminium windows and with a little lick of paint externally this property could be a real gem.

With stock in the town limited now may be the perfect time to grab your Tullah dream.

Please call to arrange your inspection

Other features: Polished Timber Floor

- Land Area 552.00 square metres
- Building Area: 100.00 square metres
- Bedrooms: 3

#### **CONTACT DETAILS**

Elders Real Estate Burnie 114 Wilson Street Burnie, TAS 03 6432 2311

Nardi Stevens 0455025256

- Bathrooms: 1
- Single carport

Approx floor area 102 sq m

The particulars contained herein are supplied for information only and shall not be taken as a representation in any respect on the part of the vendor or its agent. Interested parties should contact the nominated person or office for full and current details.